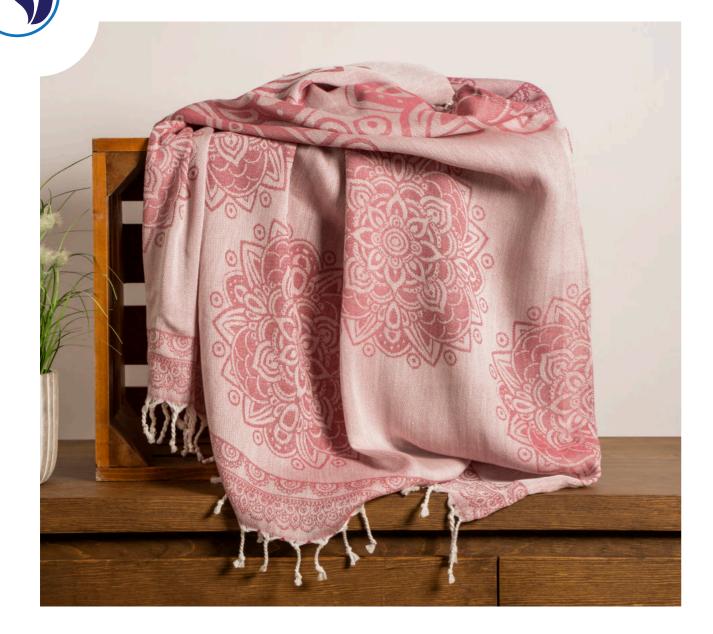

Product name: Nilyas Mandala Peshtemal Product Code: NH013

Fabric: %100 Cotton Size: 90x180 cm

Product name: Nilyas Frame Peshtemal Product Code: NH014 Fabric: %100 Cotton Size: 90x180 cm

Product name: Nilyas Tetragon Peshtemal Product Code: NH015