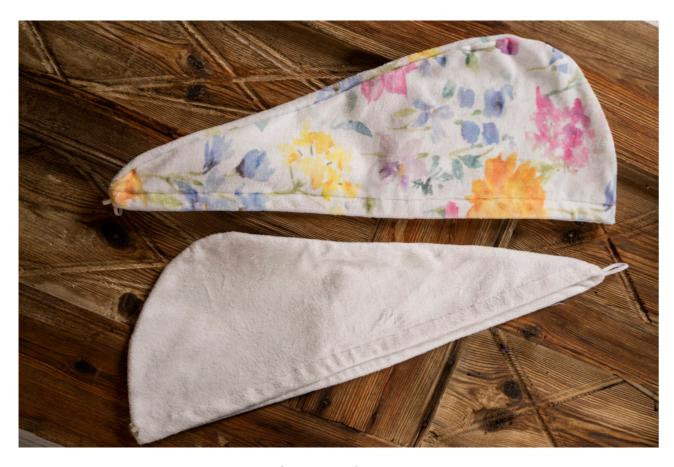

Product name: Nilyas Bonnet
Product Code: NP010
Fabric: %80 Cotton %20 Polyester
Size: Custom Size

Product name: Nilyas Lavander Makeup Bag
Product Code: NP011
Fabric: %100 Polyester
Size: Custom Size

Product name: Nilyas Guest Towel Set
Product Code: NP012
Fabric: %100 Cotton
Size: 30x50 cm