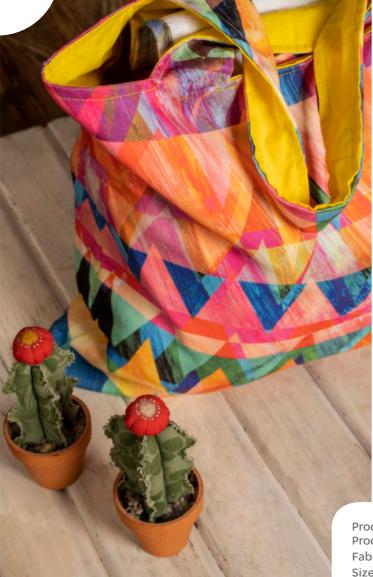

Fabric: %100 Polyester Size: Custom Size

Product name: Nilyas Rider Poncho Product Code: NP028 Fabric: %80 Cotton %20 Polyester

Product name: Nilyas Noble Towel Product Code: NP029

Fabric: %70 Cotton %30 Polyester