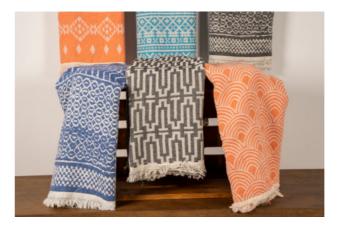

## -HOTEL SLIPPERS—

Product name: Nilyas Verde Bathrobe Product Code: NP001

Fabric: %100 Cotton

Size: L

Product name: Nilyas Noir Bathrobe Product Code: NP002

Product name: Nilyas Lapis Bathrobe Product Code: NP003

Fabric: %100 Cotton

Product name: Nilyas Geometric Bath Mat Product Code: NP005 Fabric: %100 Polyester Size: 50x70 cm

Product name: Nilyas Autumn Bath Mat Product Code: NP006 Fabric: %100 Polyester Size: 50x70 cm