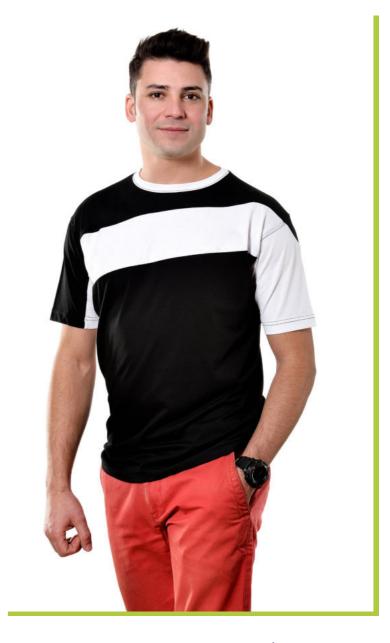

## -T-SHIRT-POLO SHIRTS-

Product Code: NCL001 Printing: Screen Printing Fabric: %100 Cotton Single Jersey

Product Code: NCL002 Printing: Screen Printing Fabric: %100 Cotton Single Jersey