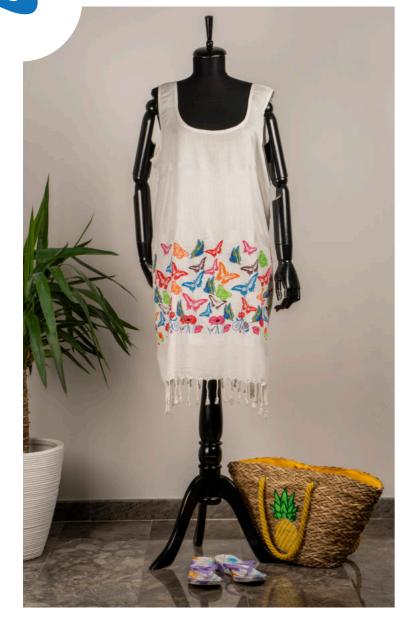

# -BEACH WEARS-

Product Name: Askotex Papilio Product Code: NCL066 Fabric: %100 Cotton

Product Name: Askotex Piscis Product Code: NCL067 Fabric: %100 Cotton

# -BEACH WEARS-

Product Name: Askotex Latino Product Code: NCL068 Fabric: %100 Cotton

Product Name: Askotex Norma Product Code: NCL069 Fabric: %100 Cotton

# BEACH WEARS-

Product Name: Askotex Lepos Product Code: NCL070 Fabric: %100 Cotton

Product Name: Askotex Nitor Product Code: NCL071 Fabric: %100 Cotton

# BEACH WEARS-

Product Name: Askotex Holiday Set Product Code: NCL072 Fabric: %100 Cotton

Product Name: Askotex Flomingo Product Code: NCL073 Fabric: %100 Cotton

# BEACH WEARS-

Product Name: Askotex Verde Product Code: NCL074 Fabric: %100 Cotton

Product Name: Askotex Comfort Bathrobe Product Code: NCL075 Fabric: %100 Cotton