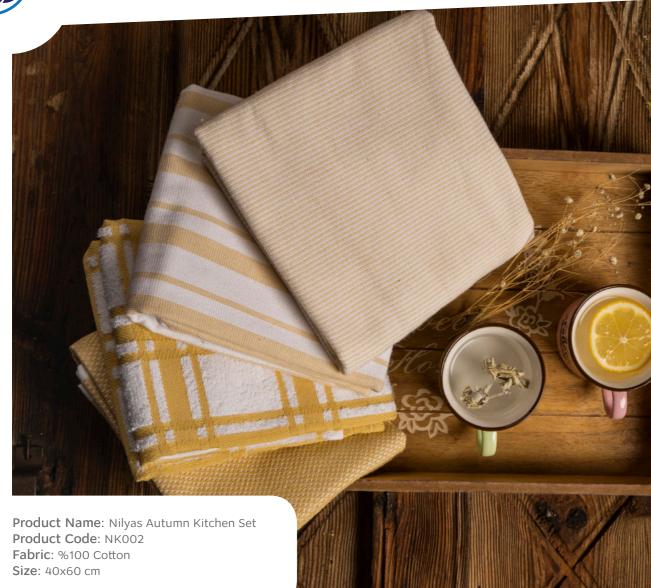

Product name: Nilyas Kitchen Towel
Product Code: NP013
Fabric: %80 Cotton %20 Polyester
Size: 30x50 cm

Product name: Nilyas Elephant Baby Bib Product Code: NP014 Fabric: %80 Cotton %20 Polyester Size: Custom Size

Size: 90x150 cm

Product name: Nilyas Lily Kitchen Towel Product Code: NP030 Fabric: %80 Cotton %20 Polyester

**Size**: 30x50 cm

Product name: Nilyas Flamingo Towel Product Code: NP031

Fabric: %70 Cotton %30 Polyester