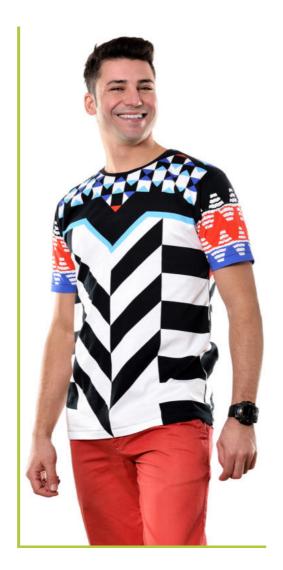

## -T-SHIRT-POLO SHIRTS-

Product Code: NCL001 Printing: Screen Printing Fabric: %100 Cotton Single Jersey

Product Code: NCL002 Printing: Screen Printing Fabric: %100 Cotton Single Jersey