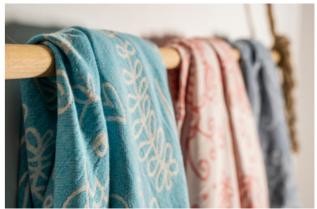

### TOWELS -

Product Name: Nilyas Greek Border Towel Product Code: NT001

Fabric: %100 Pamuk/ %100 Cotton Size: 50x100 cm