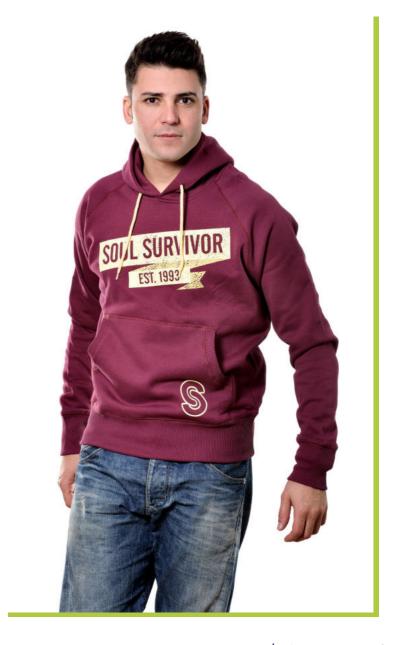

## -T-SHIRT-POLO SHIRTS-

Product Code: NCL001 Printing: Screen Printing Fabric: %100 Cotton Single Jersey

Product Code: NCL002 Printing: Screen Printing Fabric: %100 Cotton Single Jersey

## -T-SHIRT-POLO SHIRTS-

Product Code: NCL003
Printing: Screen Printing
Fabric: %100 Cotton Single Jersey

Product Code: NCL004
Printing: Screen Printing
Fabric: %95 Cotton %5 Elastane Pique (Lacoste)

Product Code: NCL005
Printing: Screen Printing
Fabric: %95 Cotton %5 Elastane
Single Jersey Elastane