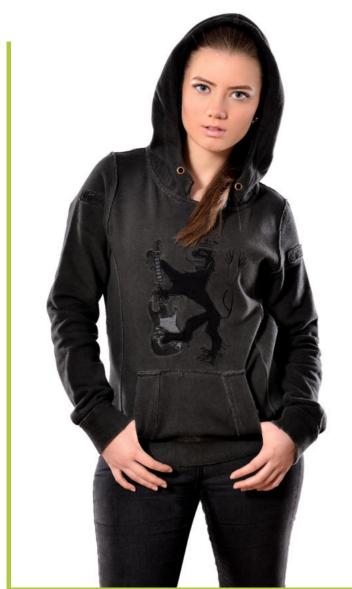

Product Code: NCL034
Printing: Applique
Fabric: %100 Cotton Pique

# -T-SHIRT-POLO SHIRTS—

Product Code: NCL035
Printing: Embroidery
Fabric: %100 Cotton Pique

Product Code: NCL036
Printing: Embroidery
Fabric: %100 Cotton Pique

Product Code: NCL037
Printing: Embroidery
Fabric: %70 Cotton %30
Polyester -- Three Thread Fleece