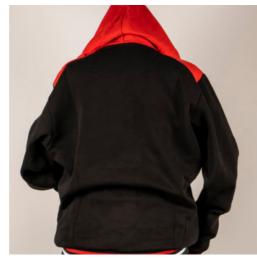

### -SWEATSUITS -

Product Code: NCL062
Printing: Embroidery & Applique
Fabric: %70 Cotton %30 Polyester -Three Thread Fleece

Product Code: NCL063
Printing: Embroidery & Screen Printing
Fabric: %70 Cotton %30 Polyester -Three Thread Fleece

### -SWEATSUITS-

Product Code: NCL064
Printing: Screen Printing
Fabric: Sweatshirt: %100 Cotton
French Terry 280 gsm
T-Shirt: %100 Cotton 180 gsm

Product Code: NCL065
Printing: Screen Printing
Fabric: Hoodie: %70 Cotton %30 Polyester -Three Thread Fleece 320 gsm
T-Shirt: %100 Cotton 160 gsm