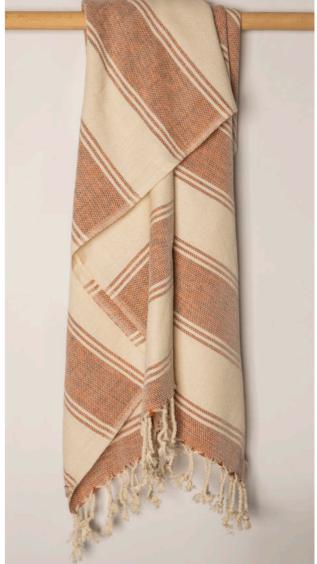

### TOWELS -

Product Name: Nilyas Greek Border Towel Product Code: NT001

Fabric: %100 Pamuk/ %100 Cotton Size: 50x100 cm