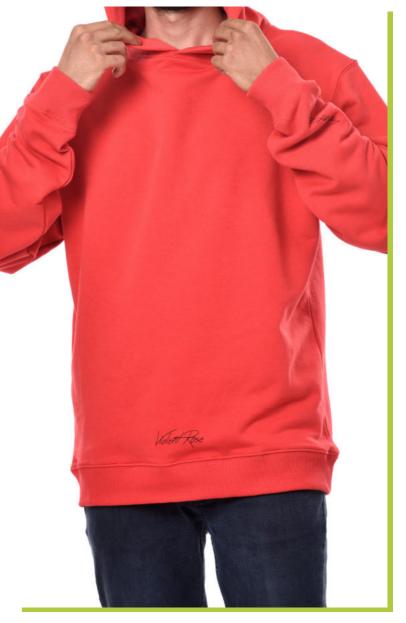

### -SWEATSUITS -

Product Code: NCL062
Printing: Embroidery & Applique
Fabric: %70 Cotton %30 Polyester -Three Thread Fleece

Product Code: NCL063
Printing: Embroidery & Screen Printing
Fabric: %70 Cotton %30 Polyester -Three Thread Fleece

### -SWEATSUITS-

Product Code: NCL064
Printing: Screen Printing
Fabric: Sweatshirt: %100 Cotton
French Terry 280 gsm
T-Shirt: %100 Cotton 180 gsm

Product Code: NCL065
Printing: Screen Printing
Fabric: Hoodie: %70 Cotton %30 Polyester -Three Thread Fleece 320 gsm
T-Shirt: %100 Cotton 160 gsm