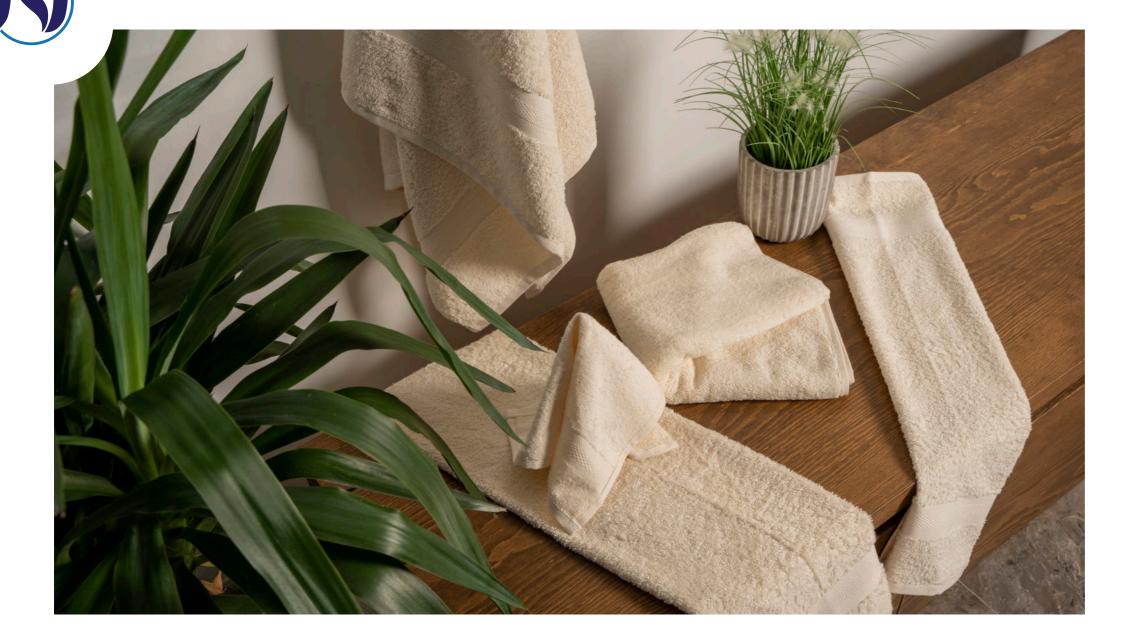

## HOTEL TOWELS —

Product name: Nilyas Pique Towel
Product Code: NTH02
Fabric: %100 Cotton
Size: 100x150 cm