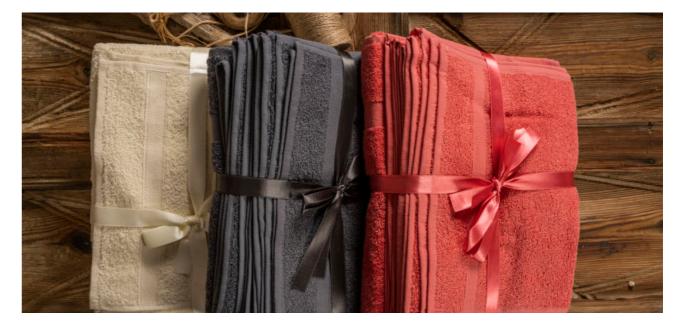

Product Name: Nilyas Micro Border Towel Set

Product Code: NT004 Fabric:%100 Cotton

**Size**: 30x50 cm -50x100 cm - 70x140 cm