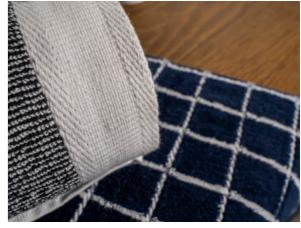

### TOWELS -

Product Name: Nilyas Greek Border Towel Product Code: NT001

Fabric: %100 Pamuk/ %100 Cotton Size: 50x100 cm

### TOWELS -

Product Name: Nilyas Braid Border Towel

Product Code: NT002 Fabric: %100 Cotton Size: 70x140 cm

Product Name: Nilyas Micro Border Towel Product Code: NT003

Product Code: NT003 Fabric: %100 Cotton Size: 70x140 cm