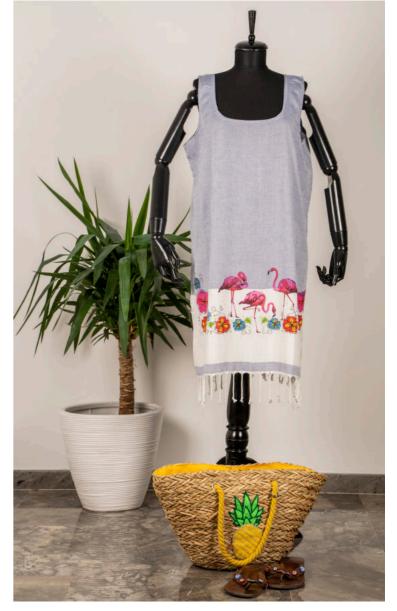

# BEACH WEARS-

Product Name: Askotex Holiday Set Product Code: NCL072 Fabric: %100 Cotton

Product Name: Askotex Flomingo Product Code: NCL073 Fabric: %100 Cotton