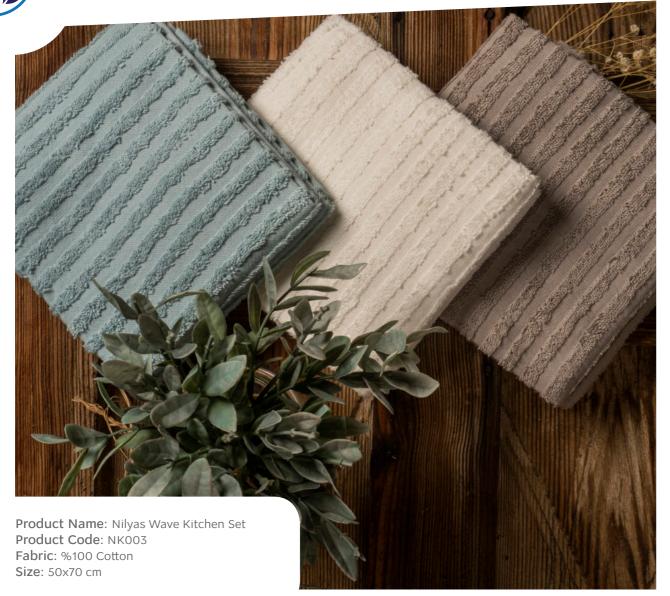

### TOWELS -

Product Name: Nilyas Greek Border Towel Product Code: NT001

Fabric: %100 Pamuk/ %100 Cotton Size: 50x100 cm