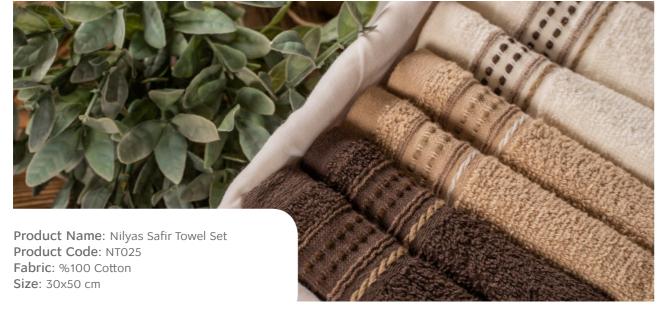

005

Product Code: NT005 Fabric: %100 Cotton Size: 100x150 cm





Product Name: Nilyas Plain Towel Product Code: NT006

Fabric: %100 Cotton Size: 125x230 cm

### TOWELS -





Product Name: Nilyas Yarn Dyed Fitness Towel Product Code: NT007

Product Code: NT00 Fabric:%100 Cotton Size: 70x140 cm





Product Name: Nilyas All-in Towel

Product Code: NT008 Fabric: %100 Cotton Size: 50x70 cm









**Product Name**: Nilyas Jacbordure Towel

Product Code: NT009 Fabric: %100 Cotton Size: 70x140 cm





Product Name: Nilyas Aqua Towel Product Code: NT010

Fabric: %100 Cotton Size: 70x140 cm







Product Name: Nilyas Coiffeur Towel Product Code: NTO11

Fabric: %100 Cotton Size: 50x90 cm











### TOWELS -















#### TOWELS -









**Size**: 30x50 cm -50x100 cm - 70x140 cm

































































### BATHROBES-



Product name: Nilyas Pietra Grey Bathrobe Product Code: NB001

Fabric: %100 Cotton

Size: XL



Product name: Nilyas Luxury Bathrobe Product Code: NB002

### BATHROBES-



Product name: Nilyas Volga Bathrobe Product Code: NB003

Fabric: %100 Cotton

Size: XXL



Product name: Nilyas Rosy Bathrobe Product Code: NB004

Size: M



Product name: Cotton Blanket Product Code: NS001 Fabric Weight: 450 gr/m<sup>2</sup> Size: 150x200 cm



Product name: Acrylic Scotch Blanket Product Code: NS002 Fabric Weight: 260 gr/m<sup>2</sup> Size: 130x170 cm



Product name: Cotton Scotch Blanket
Product Code: NS003
Fabric Weight: 380 gr/m²
Size: 130x170 cm



Product name: Acrylic Scotch Blanket Product Code: NS004 Fabric Weight: