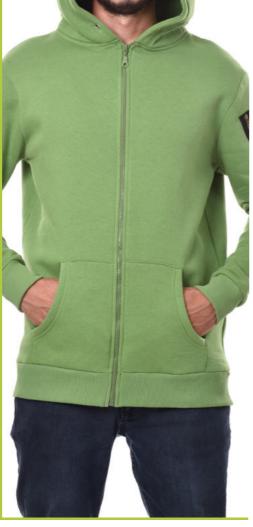

Product Code: NCL059
Printing: Embroidery
Fabric: %70 Cotton %30 Polyester -Three Thread Fleece

Product Code: NCL060
Printing: Screen Printing
Fabric: Hoodie: %70 Cotton %30 Polyester -Three Thread Fleece 320 gsm
T-Shirt: %100 Cotton 180 gsm