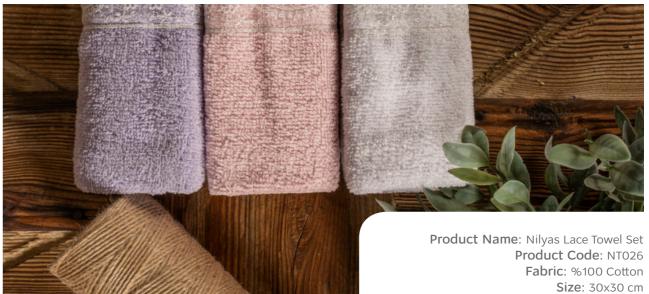

Product Code: NT005 Fabric: %100 Cotton Size: 100x150 cm





Product Name: Nilyas Plain Towel Product Code: NT006

Fabric: %100 Cotton Size: 125x230 cm

### TOWELS -





Product Name: Nilyas Yarn Dyed Fitness Towel Product Code: NT007

Product Code: NT00 Fabric:%100 Cotton Size: 70x140 cm





Product Name: Nilyas All-in Towel

Product Code: NT008 Fabric: %100 Cotton Size: 50x70 cm









**Product Name**: Nilyas Jacbordure Towel

Product Code: NT009 Fabric: %100 Cotton Size: 70x140 cm





Product Name: Nilyas Aqua Towel Product Code: NT010

Fabric: %100 Cotton Size: 70x140 cm







Product Name: Nilyas Coiffeur Towel Product Code: NTO11

Fabric: %100 Cotton Size: 50x90 cm











### TOWELS -















#### TOWELS -









**Size**: 30x50 cm -50x100 cm - 70x140 cm

































































### BATHROBES-



Product name: Nilyas Pietra Grey Bathrobe Product Code: NB001

Fabric: %100 Cotton

Size: XL



Product name: Nilyas Luxury Bathrobe Product Code: NB002

### BATHROBES-



Product name: Nilyas Volga Bathrobe Product Code: NB003

Fabric: %100 Cotton

Size: XXL



Product name: Nilyas Rosy Bathrobe Product Code: NB004

Size: M



Product name: Cotton Blanket Product Code: NS001 Fabric Weight: 450 gr/m<sup>2</sup> Size: 150x200 cm



Product name: Acrylic Scotch Blanket Product Code: NS002 Fabric Weight: 260 gr/m<sup>2</sup> Size: 130x170 cm



Product name: Cotton Scotch Blanket
Product Code: NS003
Fabric Weight: 380 gr/m²
Size: 130x170 cm



Product name: Acrylic Scotch Blanket Product Code: NS004 Fabric Weight: 260