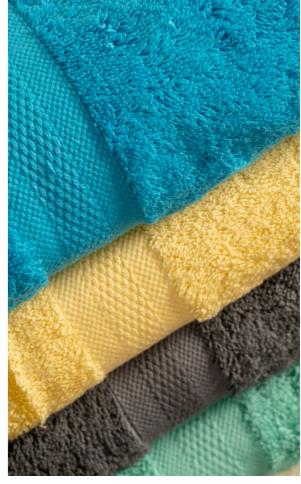

### TOWELS -

Product Name: Nilyas Greek Border Towel Product Code: NT001

Fabric: %100 Pamuk/ %100 Cotton Size: 50x100 cm