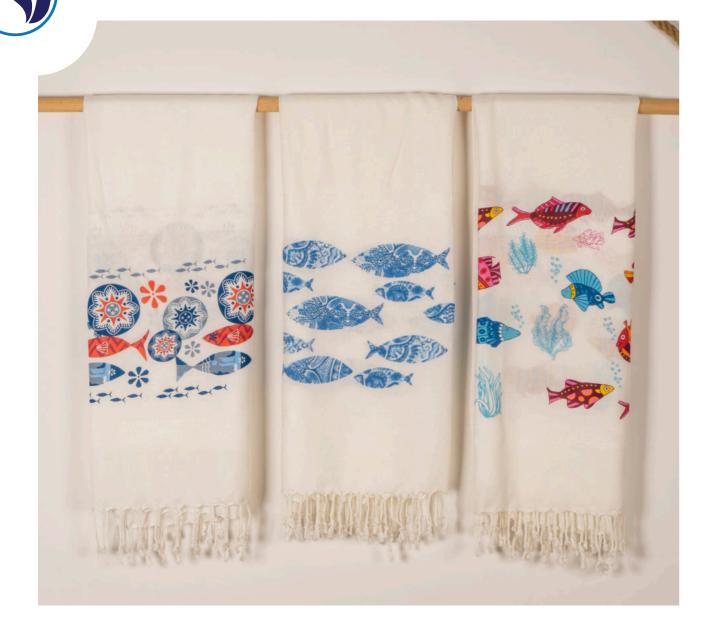

Product name: Nilyas Aquarium Peshtemal Product Code: NH009

Product Code: NH009 Fabric: %100 Cotton Size: 90x180 cm

Product name: Nilyas Modern Style Peshtemal Product Code: NH010

Product Code: NHO10 Fabric: %100 Cotton Size: 90x180 cm

Product name: Nilyas Opus Peshtemal Product Code: NH011

Product Code: NH011 Fabric: %100 Cotton Size: 90x180 cm

Product name: Nilyas Sweety Fish Peshtemal Product Code: NH012

Product Code: NH012 Fabric: %100 Cotton Size: 90x180 cm