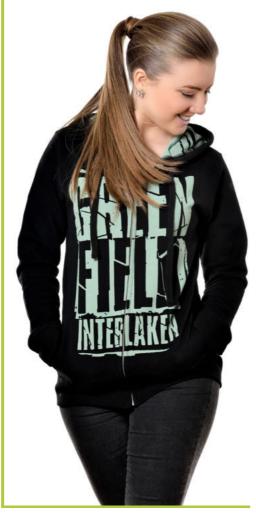

Product Code: NCL059
Printing: Embroidery
Fabric: %70 Cotton %30 Polyester -Three Thread Fleece

Product Code: NCL060
Printing: Screen Printing
Fabric: Hoodie: %70 Cotton %30 Polyester -Three Thread Fleece 320 gsm
T-Shirt: %100 Cotton 180 gsm

248.