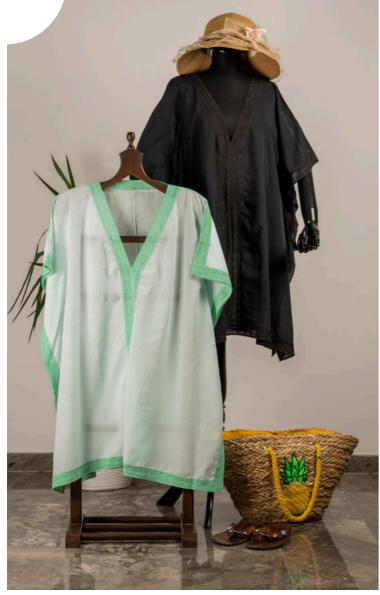

# BEACH WEARS-

Product Name: Askotex Verde Product Code: NCL074 Fabric: %100 Cotton

Product Name: Askotex Comfort Bathrobe Product Code: NCL075 Fabric: %100 Cotton