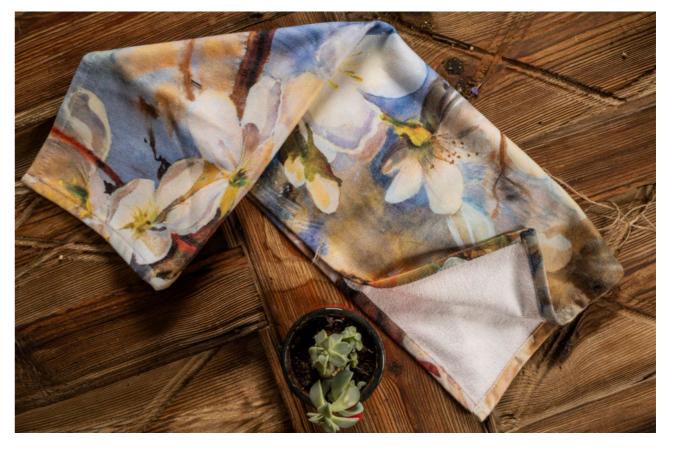

### TOWELS -

Product Name: Nilyas Greek Border Towel Product Code: NT001

Fabric: %100 Pamuk/ %100 Cotton Size: 50x100 cm