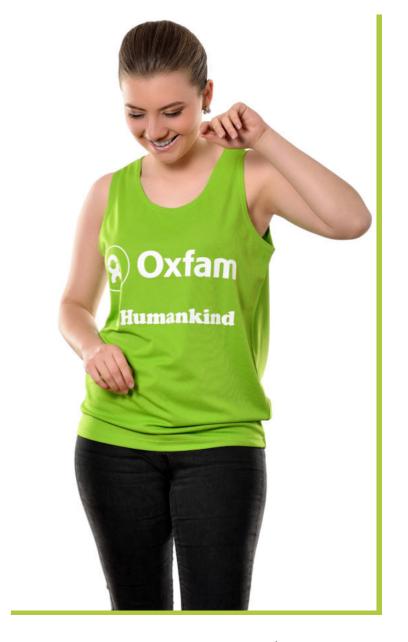

## -T-SHIRT-POLO SHIRTS-

Product Code: NCL001 Printing: Screen Printing Fabric: %100 Cotton Single Jersey

Product Code: NCL002 Printing: Screen Printing Fabric: %100 Cotton Single Jersey