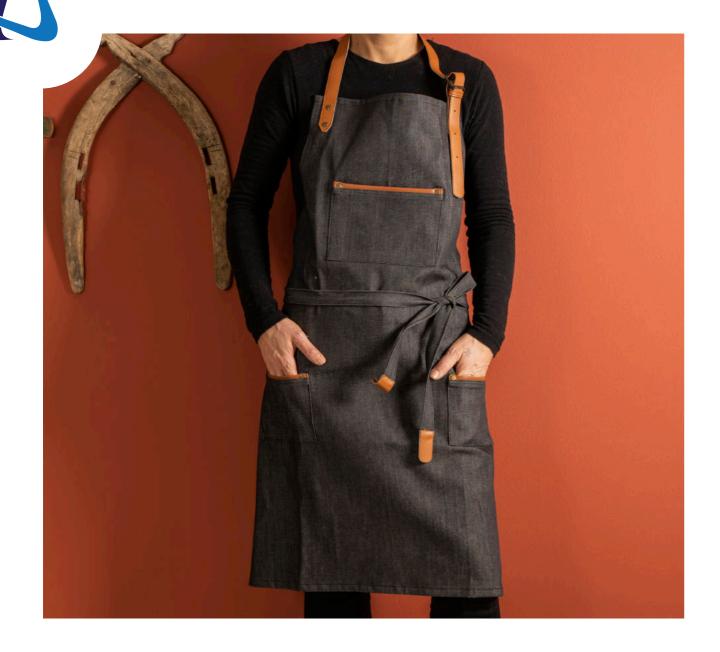

Product name: Nilyas Denim Apron Product Code: NP045 Fabric: %100 Cotton Size: Custom Size

Product name: Nilyas Gabardine Apron Product Code: NP046 Fabric: %60 Cotton %40 Polyester Size: Custom Size

Product name: Nilyas Chef Apron Product Code: NP047 Fabric: %100 Polyester Size: Custom Size