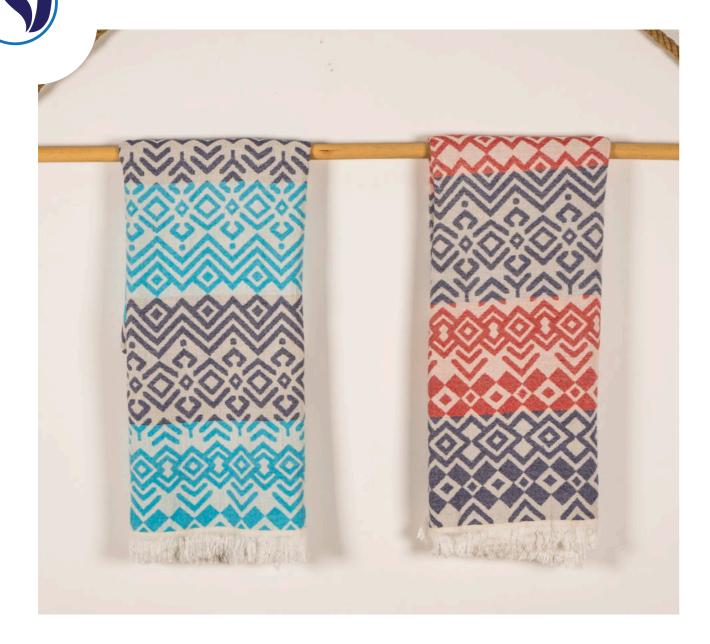

# PESHTEMALS

Product name: Nilyas Classic Peshtemal Product Code: NH001

Product Code: NH00 Fabric: %100 Cotton Size: 90x180 cm

Product name: Nilyas Sea Life Peshtemal Product Code: NH002

Product Code: NH002 Fabric: %100 Cotton Size: 100x180 cm