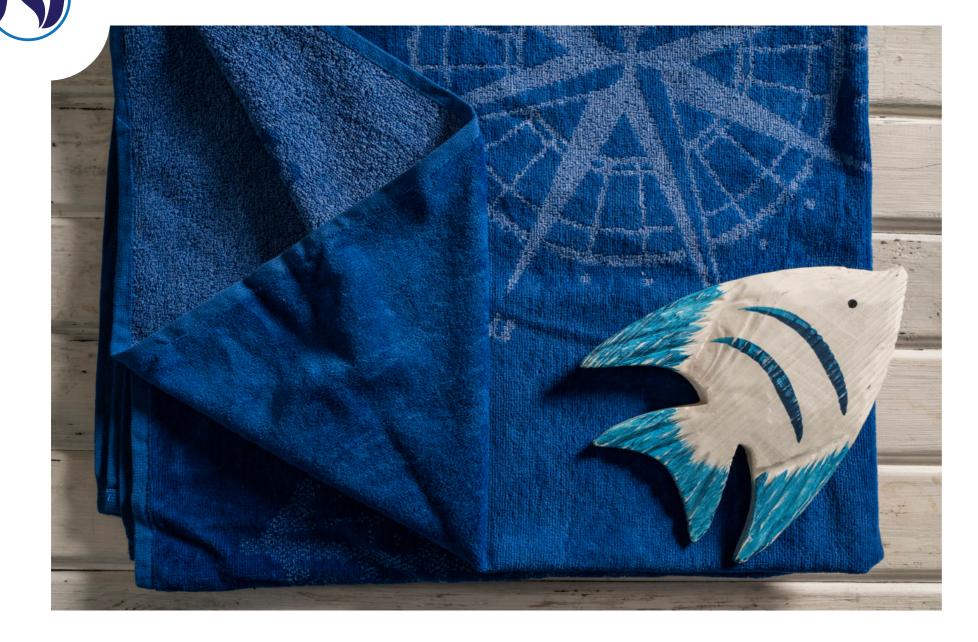

### TOWELS -

Product Name: Nilyas Yarn Dyed Marine Towel Product Code: NT005

Product Code: NT005 Fabric: %100 Cotton Size: 100x150 cm

Product Name: Nilyas Plain Towel Product Code: NT006

Fabric: %100 Cotton Size: 125x230 cm