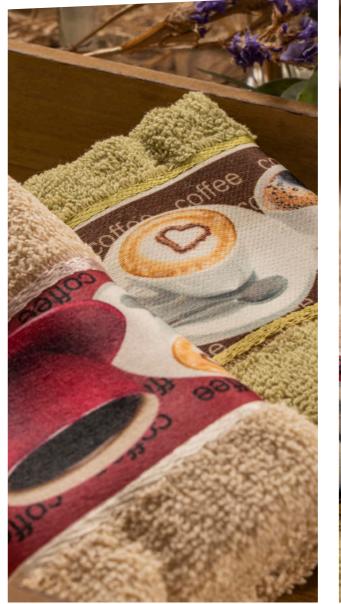

Product name: Nilyas Kitchen Towel
Product Code: NP013
Fabric: %80 Cotton %20 Polyester
Size: 30x50 cm

Product name: Nilyas Elephant Baby Bib Product Code: NP014 Fabric: %80 Cotton %20 Polyester Size: Custom Size