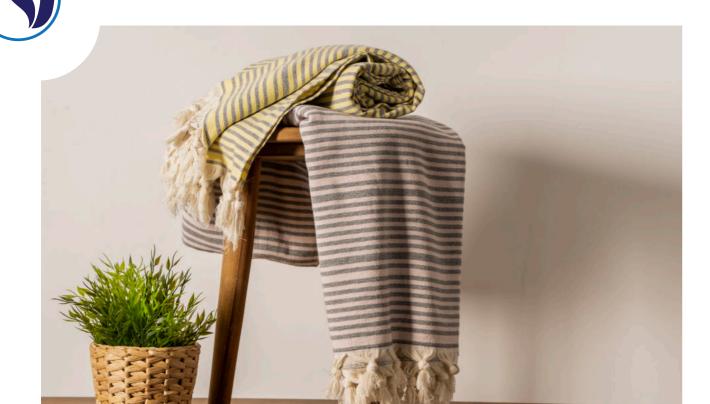

# PESHTEMALS

Product name: Nilyas Classic Peshtemal Product Code: NH001

Product Code: NH00 Fabric: %100 Cotton Size: 90x180 cm

Product name: Nilyas Sea Life Peshtemal Product Code: NH002

Product Code: NH002 Fabric: %100 Cotton Size: 100x180 cm