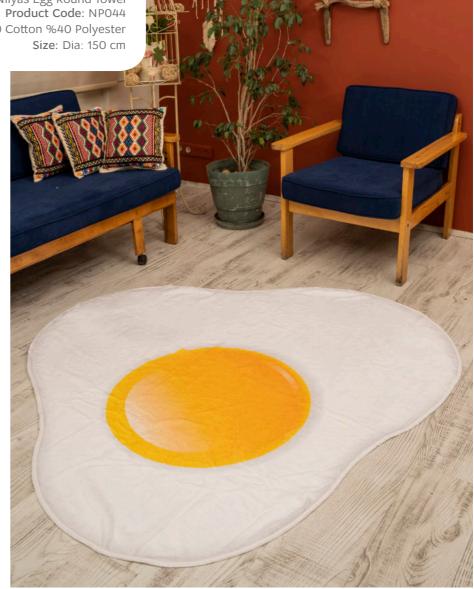

Product name: Nilyas VIP Round Towel Product Code: NP043 Fabric: %60 Cotton %40 Polyester Size: Dia: 150 cm

Product name: Nilyas Egg Round Towel Product Code: NP044 Fabric: %60 Cotton %40 Polyester Size: Dia: 150 cm