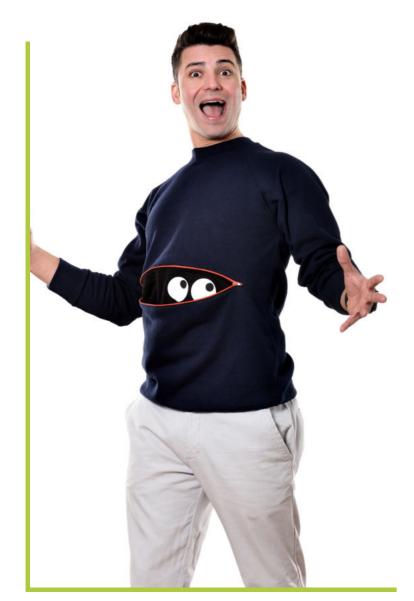

## -T-SHIRT-POLO SHIRTS-

Product Code: NCL001 Printing: Screen Printing Fabric: %100 Cotton Single Jersey

Product Code: NCL002 Printing: Screen Printing Fabric: %100 Cotton Single Jersey

## -T-SHIRT-POLO SHIRTS-

Product Code: NCL003
Printing: Screen Printing
Fabric: %100 Cotton Single Jersey

Product Code: NCL004
Printing: Screen Printing
Fabric: %95 Cotton %5 Elastane Pique (Lacoste)

Product Code: NCL005
Printing: Screen Printing
Fabric: %95 Cotton %5 Elastane
Single Jersey Elastane