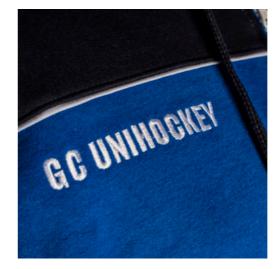

### -SWEATSUITS -

Product Code: NCL062
Printing: Embroidery & Applique
Fabric: %70 Cotton %30 Polyester -Three Thread Fleece

Product Code: NCL063
Printing: Embroidery & Screen Printing
Fabric: %70 Cotton %30 Polyester -Three Thread Fleece