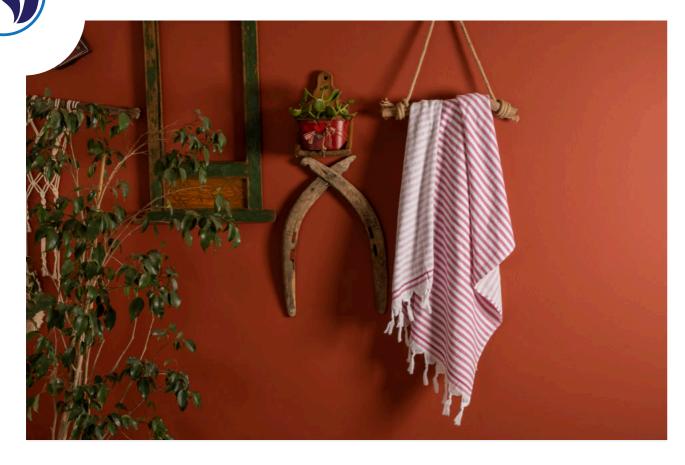

# PESHTEMALS

Product name: Nilyas Classic Peshtemal Product Code: NH001

Product Code: NH00 Fabric: %100 Cotton Size: 90x180 cm

Product name: Nilyas Sea Life Peshtemal Product Code: NH002

Product Code: NH002 Fabric: %100 Cotton Size: 100x180 cm