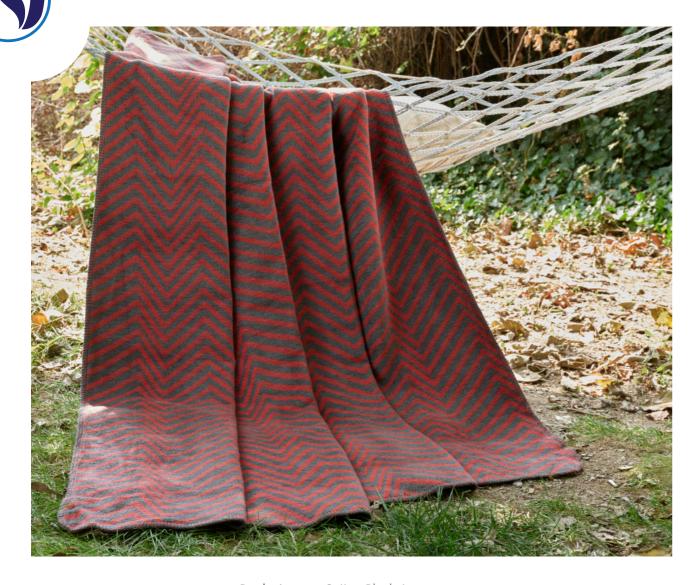

### BATHROBES-

Product name: Nilyas Volga Bathrobe Product Code: NB003

Fabric: %100 Cotton

Size: XXL

Product name: Nilyas Rosy Bathrobe Product Code: NB004

Size: M

Product name: Cotton Blanket Product Code: NS001 Fabric Weight: 450 gr/m<sup>2</sup> Size: 150x200 cm

Product name: Acrylic Scotch Blanket Product Code: NS002 Fabric Weight: 260 gr/m<sup>2</sup> Size: 130x170 cm

Product name: Cotton Scotch Blanket
Product Code: NS003
Fabric Weight: 380 gr/m²
Size: 130x170 cm

Product name: Acrylic Scotch Blanket Product Code: NS004 Fabric Weight: 260 gr/m<sup>2</sup> Size: 130x170 cm

Product name: Cotton Blanket Product Code: NS005 Fabric Weight: 450 gr/m² Size: 150x200 cm

Product name: Cotton Blanket Product Code: NS006 Fabric Weight: 450 gr/m<sup>2</sup> Size: 150x200 cm

Product name: Cotton Blanket Product Code: NS008 Fabric Weight: 450 gr/m² Size: 150x200 cm

Product name: Cotton Blanket Product Code: NS008 Fabric Weight: 450 gr/m² Size: 150x200 cm

Product name: Acrylic Scotch Blanket
Product Code: NS009
Fabric Weight: 260 gr/m²
Size: 130x170 cm

Product name: Cotton Scotch Blanket
Product Code: NS010
Fabric Weight: 380 gr/m²
Size: 130x170 cm

Product name: Nilyas Artic Bed Set Product Code: NBS01 Fabric: %100 Cotton Ranforce

Size: 135x200 + 80x80 cm