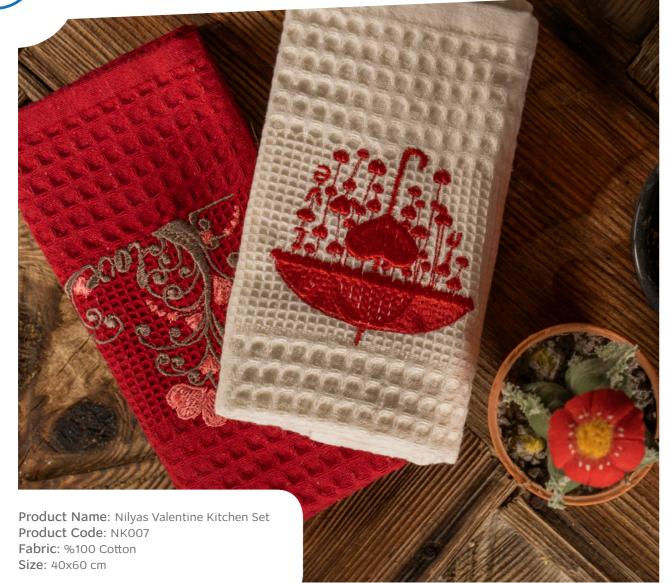

Product name: Nilyas Kitchen Towel
Product Code: NP013
Fabric: %80 Cotton %20 Polyester
Size: 30x50 cm

Product name: Nilyas Elephant Baby Bib Product Code: NP014 Fabric: %80 Cotton %20 Polyester Size: Custom Size