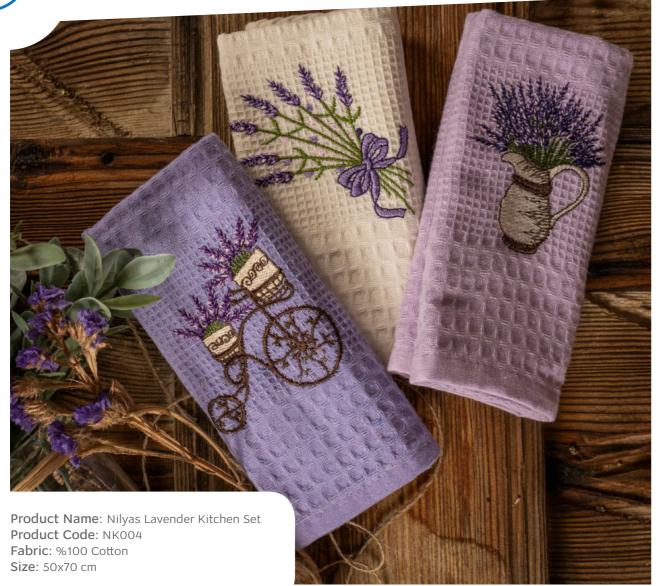

### TOWELS -

Product Name: Nilyas Braid Border Towel

Product Code: NT002 Fabric: %100 Cotton Size: 70x140 cm

Product Name: Nilyas Micro Border Towel Product Code: NT003

Product Code: NT003 Fabric: %100 Cotton Size: 70x140 cm