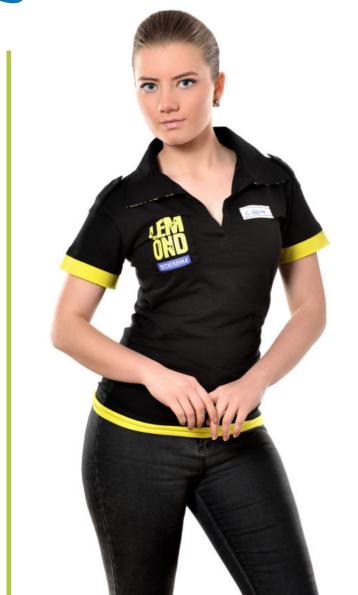

## -T-SHIRT-POLO SHIRTS-

Product Code: NCL001 Printing: Screen Printing Fabric: %100 Cotton Single Jersey

Product Code: NCL002 Printing: Screen Printing Fabric: %100 Cotton Single Jersey

## -T-SHIRT-POLO SHIRTS-

Product Code: NCL003
Printing: Screen Printing
Fabric: %100 Cotton Single Jersey

Product Code: NCL004
Printing: Screen Printing
Fabric: %95 Cotton %5 Elastane Pique (Lacoste)

Product Code: NCL005
Printing: Screen Printing
Fabric: %95 Cotton %5 Elastane
Single Jersey Elastane