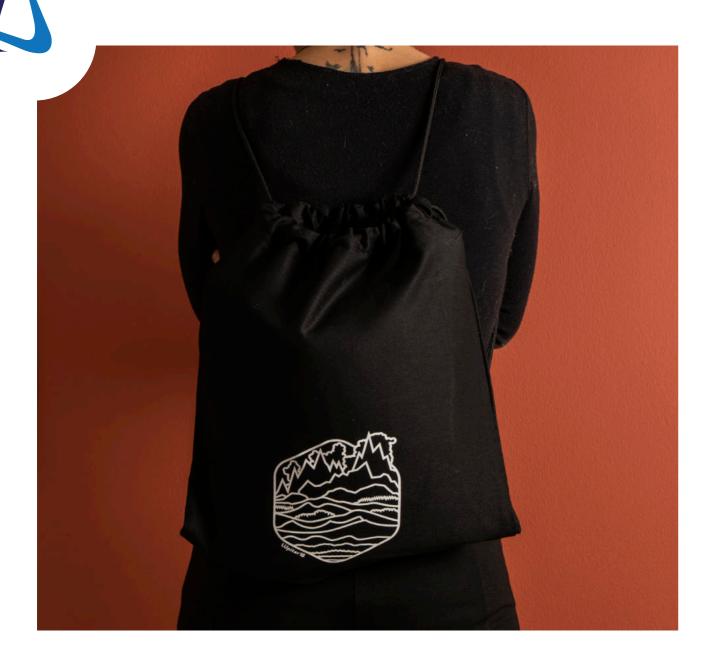

Product name: Nilyas Daily Apron Product Code: NP048 Fabric: %100 Polyester Size: Custom Size

Product name: Nilyas Walken Backpack
Product Code: NP049
Fabric: %100 Cotton
Size: Custom Size

Product name: Nilyas Tiger Luggage Cover Product Code: NP050 Fabric: %100 Polyester Size: Custom Size