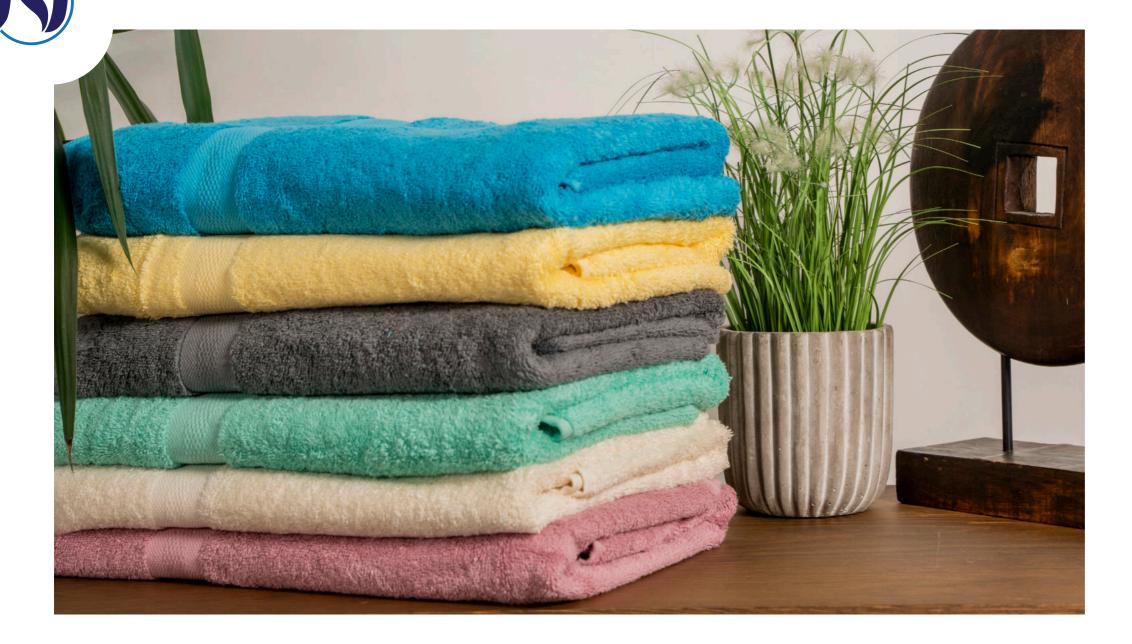

### TOWELS -

Product Name: Nilyas Braid Border Towel

Product Code: NT002 Fabric: %100 Cotton Size: 70x140 cm

Product Name: Nilyas Micro Border Towel Product Code: NT003

Product Code: NT003 Fabric: %100 Cotton Size: 70x140 cm