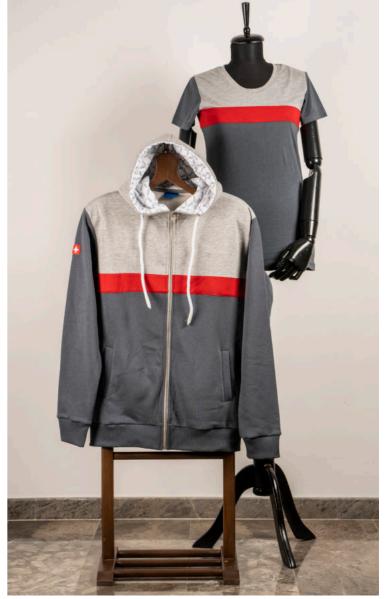

Product Code: NCL059
Printing: Embroidery
Fabric: %70 Cotton %30 Polyester -Three Thread Fleece

Product Code: NCL060
Printing: Screen Printing
Fabric: Hoodie: %70 Cotton %30 Polyester -Three Thread Fleece 320 gsm
T-Shirt: %100 Cotton 180 gsm

### -SWEATSUITS -

Product Code: NCL062
Printing: Embroidery & Applique
Fabric: %70 Cotton %30 Polyester -Three Thread Fleece

Product Code: NCL063
Printing: Embroidery & Screen Printing
Fabric: %70 Cotton %30 Polyester -Three Thread Fleece