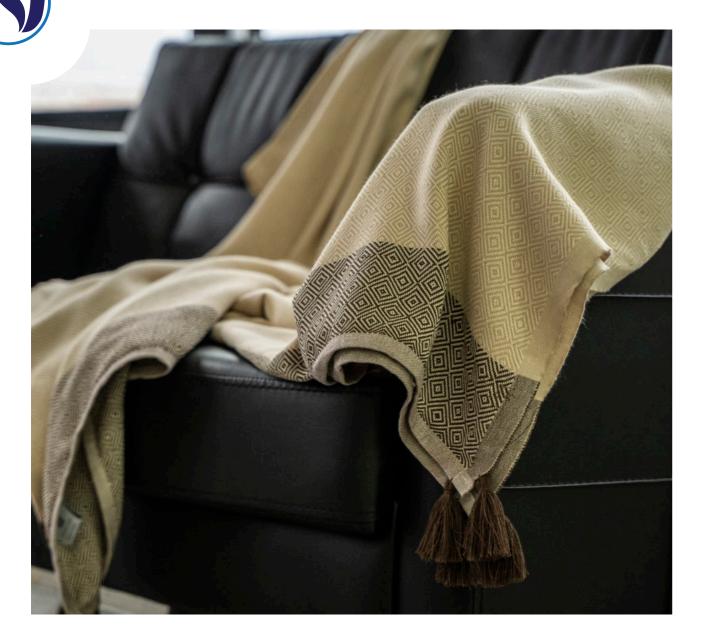

### BATHROBES-

Product name: Nilyas Volga Bathrobe Product Code: NB003

Fabric: %100 Cotton

Size: XXL

Product name: Nilyas Rosy Bathrobe Product Code: NB004

Size: M

Product name: Cotton Blanket Product Code: NS001 Fabric Weight: 450 gr/m<sup>2</sup> Size: 150x200 cm

Product name: Acrylic Scotch Blanket Product Code: NS002 Fabric Weight: 260 gr/m<sup>2</sup> Size: 130x170 cm

Product name: Cotton Scotch Blanket
Product Code: NS003
Fabric Weight: 380 gr/m²
Size: 130x170 cm