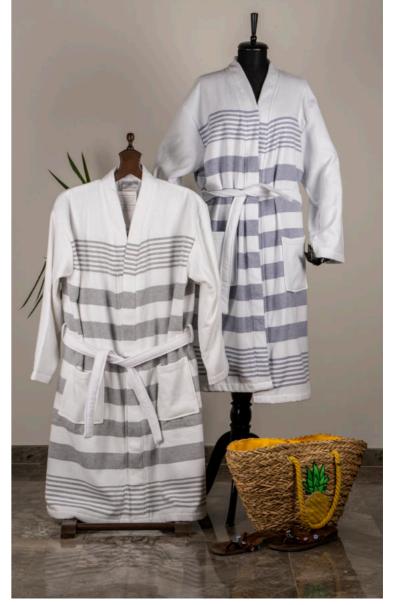

### BATHROBES-

Product name: Nilyas Pietra Grey Bathrobe Product Code: NB001

Fabric: %100 Cotton

Size: XL

Product name: Nilyas Luxury Bathrobe Product Code: NB002

### BATHROBES-

Product name: Nilyas Volga Bathrobe Product Code: NB003

Fabric: %100 Cotton

Size: XXL

Product name: Nilyas Rosy Bathrobe Product Code: NB004

Size: M

Product name: Cotton Blanket Product Code: NS001 Fabric Weight: 450 gr/m<sup>2</sup> Size: 150x200 cm