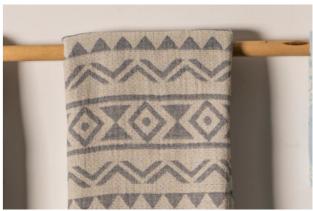

### TOWELS -

Product Name: Nilyas Greek Border Towel Product Code: NT001

Fabric: %100 Pamuk/ %100 Cotton Size: 50x100 cm