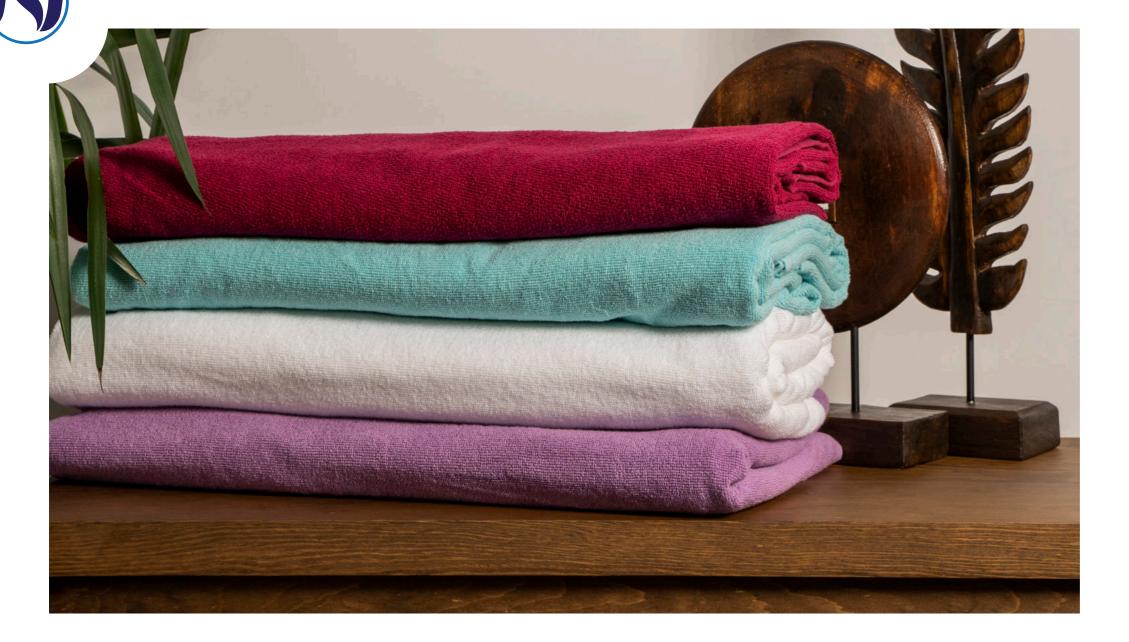

### BATHROBES-

Product name: Nilyas Volga Bathrobe Product Code: NB003

Fabric: %100 Cotton

Size: XXL

Product name: Nilyas Rosy Bathrobe Product Code: NB004

Size: M

Product name: Cotton Blanket Product Code: NS001 Fabric Weight: 450 gr/m<sup>2</sup> Size: 150x200 cm

Product name: Acrylic Scotch Blanket Product Code: NS002 Fabric Weight: 260 gr/m<sup>2</sup> Size: 130x170 cm

Product name: Cotton Scotch Blanket
Product Code: NS003
Fabric Weight: 380 gr/m²
Size: 130x170 cm

Product name: Acrylic Scotch Blanket Product Code: NS004 Fabric Weight: 260 gr/m<sup>2</sup> Size: 130x170 cm

Product name: Cotton Blanket Product Code: NS005 Fabric Weight: 450 gr/m² Size: 150x200 cm

Product name: Cotton Blanket Product Code: NS006 Fabric Weight: 450 gr/m<sup>2</sup> Size: 150x200 cm