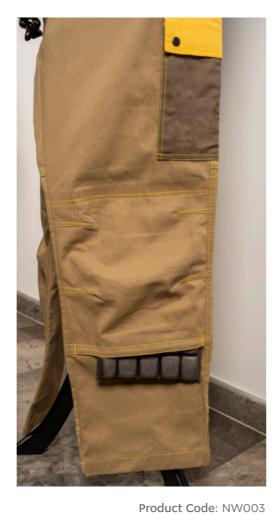

### WORK CLOTHING-

Printing: Embroidery
Fabric: "Vest: %35 Cotton %65
Polyester Gabardine
Vest Undercoat: %100 Polyester Polar Fleece
Sweat:%70 Cotton %30 Polyester -Three Thread Fleece
Pants: %35 Cotton %65 Polyester Gabardine