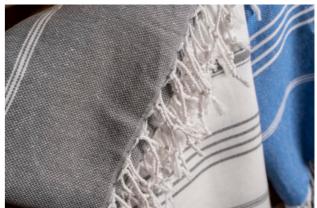

### TOWELS -

Product Name: Nilyas Greek Border Towel Product Code: NT001

Fabric: %100 Pamuk/ %100 Cotton Size: 50x100 cm

### TOWELS -

Product Name: Nilyas Braid Border Towel

Product Code: NT002 Fabric: %100 Cotton Size: 70x140 cm

Product Name: Nilyas Micro Border Towel Product Code: NT003

Product Code: NT003 Fabric: %100 Cotton Size: 70x140 cm