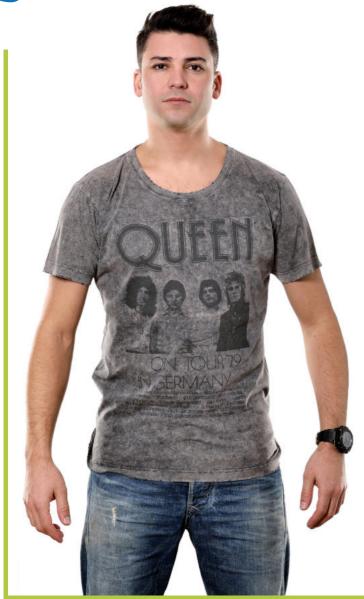

## -T-SHIRT-POLO SHIRTS-

Product Code: NCL003
Printing: Screen Printing
Fabric: %100 Cotton Single Jersey

Product Code: NCL004
Printing: Screen Printing
Fabric: %95 Cotton %5 Elastane Pique (Lacoste)

Product Code: NCL005
Printing: Screen Printing
Fabric: %95 Cotton %5 Elastane
Single Jersey Elastane