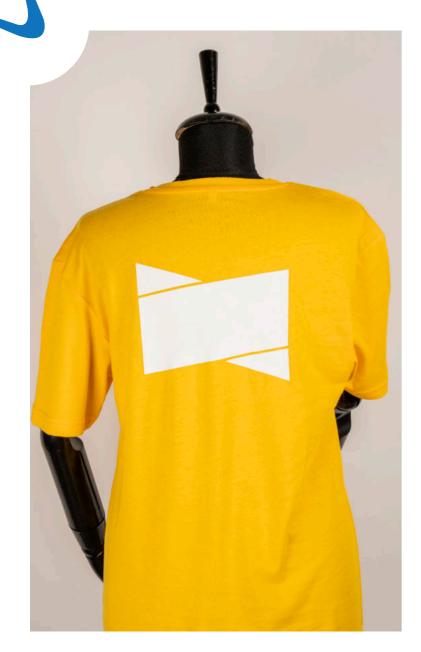

## -T-SHIRT-POLO SHIRTS-

Product Code: NCL001 Printing: Screen Printing Fabric: %100 Cotton Single Jersey

Product Code: NCL002 Printing: Screen Printing Fabric: %100 Cotton Single Jersey

## -T-SHIRT-POLO SHIRTS-

Product Code: NCL003
Printing: Screen Printing
Fabric: %100 Cotton Single Jersey

Product Code: NCL004
Printing: Screen Printing
Fabric: %95 Cotton %5 Elastane Pique (Lacoste)

Product Code: NCL005
Printing: Screen Printing
Fabric: %95 Cotton %5 Elastane
Single Jersey Elastane