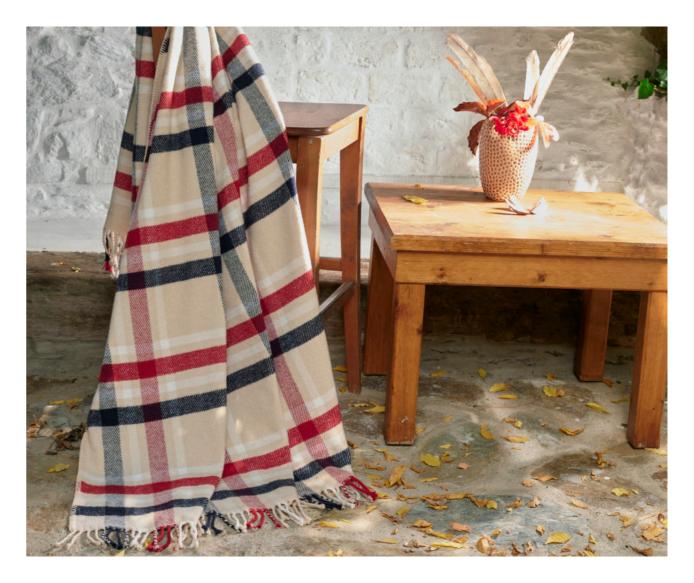

Product name: Acrylic Scotch Blanket Product Code: NS002 Fabric Weight: 260 gr/m<sup>2</sup> Size: 130x170 cm

Product name: Cotton Scotch Blanket
Product Code: NS003
Fabric Weight: 380 gr/m²
Size: 130x170 cm

Product name: Acrylic Scotch Blanket Product Code: NS004 Fabric Weight: 260 gr/m<sup>2</sup> Size: 130x170 cm

Product name: Cotton Blanket Product Code: NS005 Fabric Weight: 450 gr/m² Size: 150x200 cm

Product name: Cotton Blanket Product Code: NS006 Fabric Weight: 450 gr/m<sup>2</sup> Size: 150x200 cm

Product name: Cotton Blanket Product Code: NS008 Fabric Weight: 450 gr/m² Size: 150x200 cm

Product name: Cotton Blanket Product Code: NS008 Fabric Weight: 450 gr/m² Size: 150x200 cm

Product name: Acrylic Scotch Blanket
Product Code: NS009
Fabric Weight: 260 gr/m²
Size: 130x170 cm

Product name: Cotton Scotch Blanket
Product Code: NS010
Fabric Weight: 380 gr/m²
Size: 130x170 cm

Product name: Nilyas Artic Bed Set Product Code: NBS01 Fabric: %100 Cotton Ranforce

Size: 135x200 + 80x80 cm