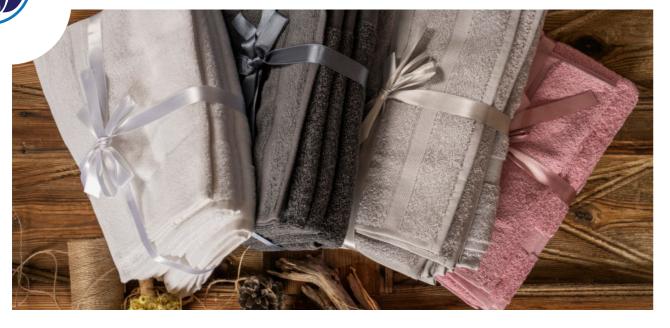

Name: Nilyas Yarn Dyed Marine Towel Product Code: NT005

Product Code: NT005 Fabric: %100 Cotton Size: 100x150 cm





Product Name: Nilyas Plain Towel Product Code: NT006

Fabric: %100 Cotton Size: 125x230 cm

### TOWELS -





Product Name: Nilyas Yarn Dyed Fitness Towel Product Code: NT007

Product Code: NT00 Fabric:%100 Cotton Size: 70x140 cm





Product Name: Nilyas All-in Towel

Product Code: NT008 Fabric: %100 Cotton Size: 50x70 cm









**Product Name**: Nilyas Jacbordure Towel

Product Code: NT009 Fabric: %100 Cotton Size: 70x140 cm





Product Name: Nilyas Aqua Towel Product Code: NT010

Fabric: %100 Cotton Size: 70x140 cm







Product Name: Nilyas Coiffeur Towel Product Code: NTO11

Fabric: %100 Cotton Size: 50x90 cm











### TOWELS -















#### TOWELS -









**Size**: 30x50 cm -50x100 cm - 70x140 cm

































































### BATHROBES-



Product name: Nilyas Pietra Grey Bathrobe Product Code: NB001

Fabric: %100 Cotton

Size: XL



Product name: Nilyas Luxury Bathrobe Product Code: NB002

### BATHROBES-



Product name: Nilyas Volga Bathrobe Product Code: NB003

Fabric: %100 Cotton

Size: XXL



Product name: Nilyas Rosy Bathrobe Product Code: NB004

Size: M



Product name: Cotton Blanket Product Code: NS001 Fabric Weight: 450 gr/m<sup>2</sup> Size: 150x200 cm



Product name: Acrylic Scotch Blanket Product Code: NS002 Fabric Weight: 260 gr/m<sup>2</sup> Size: 130x170 cm



Product name: Cotton Scotch Blanket
Product Code: NS003
Fabric Weight: 380 gr/m²
Size: 130x170 cm



Product name: Acry