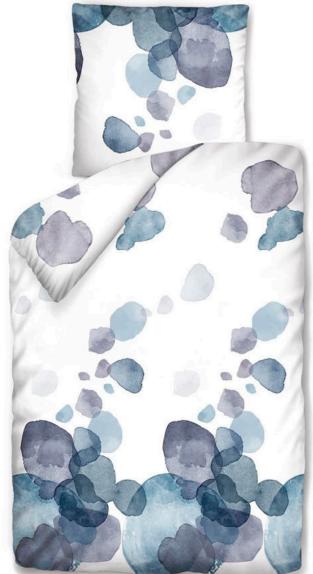

Product name: Cotton Scotch Blanket
Product Code: NS010
Fabric Weight: 380 gr/m²
Size: 130x170 cm

Product name: Nilyas Artic Bed Set Product Code: NBS01 Fabric: %100 Cotton Ranforce

Size: 135x200 + 80x80 cm

Product name: Nilyas Blatt Bed Set Product Code: NBS02 Fabric: %100 Cotton Satin Size: 160x210 + 65x100 cm

Product name: Nilyas Farbig Bed Set Product Code: NBS03

Product Code: NBS03
Fabric: %100 Cotton Ranforce
Size: 160x210 + 65x100 cm

Product name: Nilyas Baume Bed Set Product Code: NBS04 Fabric: %100 Cotton Satin Size: 135x200 + 80x80 cm