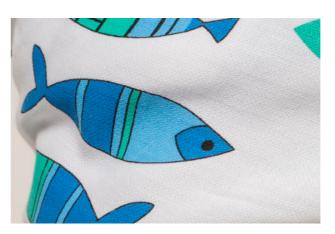

Product name: Nilyas Opus Peshtemal Product Code: NH011

Product Code: NH011 Fabric: %100 Cotton Size: 90x180 cm

Product name: Nilyas Sweety Fish Peshtemal Product Code: NH012

Product Code: NH012 Fabric: %100 Cotton Size: 90x180 cm