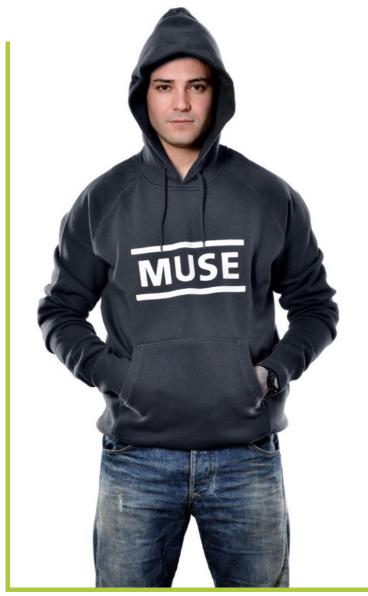

## -T-SHIRT-POLO SHIRTS-

Product Code: NCL001 Printing: Screen Printing Fabric: %100 Cotton Single Jersey

Product Code: NCL002 Printing: Screen Printing Fabric: %100 Cotton Single Jersey

## -T-SHIRT-POLO SHIRTS-

Product Code: NCL003
Printing: Screen Printing
Fabric: %100 Cotton Single Jersey

Product Code: NCL004
Printing: Screen Printing
Fabric: %95 Cotton %5 Elastane Pique (Lacoste)

Product Code: NCL005
Printing: Screen Printing
Fabric: %95 Cotton %5 Elastane
Single Jersey Elastane