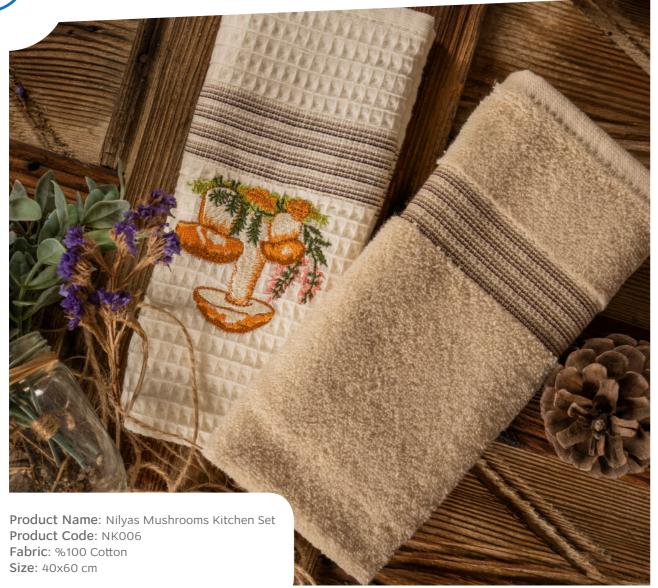

Product name: Nilyas Kitchen Towel
Product Code: NP013
Fabric: %80 Cotton %20 Polyester
Size: 30x50 cm

Product name: Nilyas Elephant Baby Bib Product Code: NP014 Fabric: %80 Cotton %20 Polyester Size: Custom Size