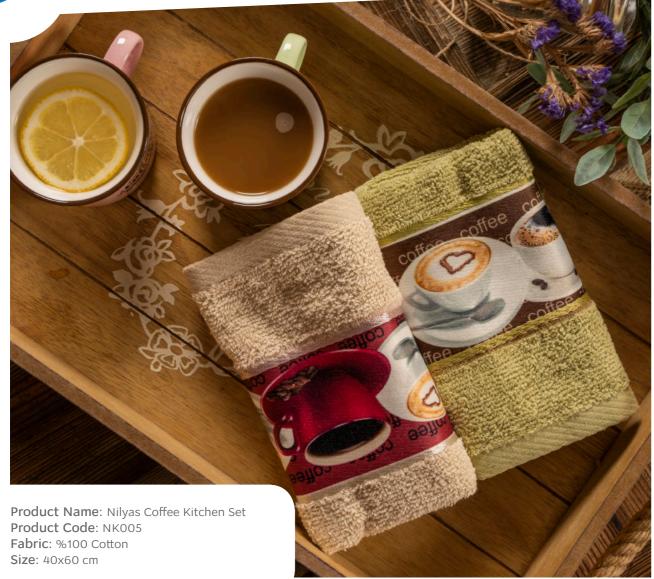

Product name: Nilyas Kitchen Towel
Product Code: NP013
Fabric: %80 Cotton %20 Polyester
Size: 30x50 cm

Product name: Nilyas Elephant Baby Bib Product Code: NP014 Fabric: %80 Cotton %20 Polyester Size: Custom Size