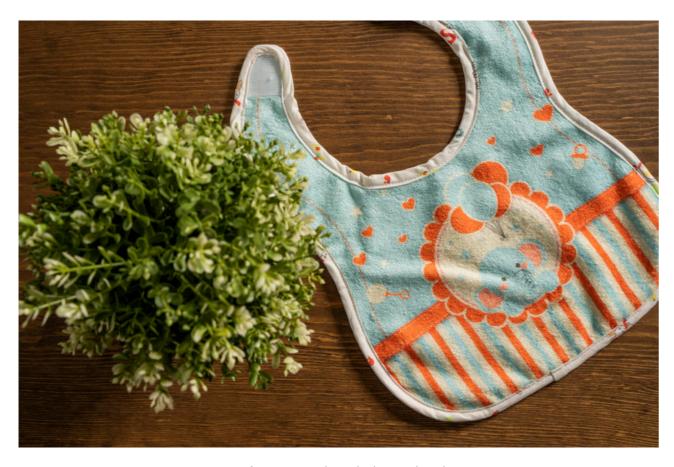

Product name: Nilyas Kitchen Towel
Product Code: NP013
Fabric: %80 Cotton %20 Polyester
Size: 30x50 cm

Product name: Nilyas Elephant Baby Bib Product Code: NP014 Fabric: %80 Cotton %20 Polyester Size: Custom Size