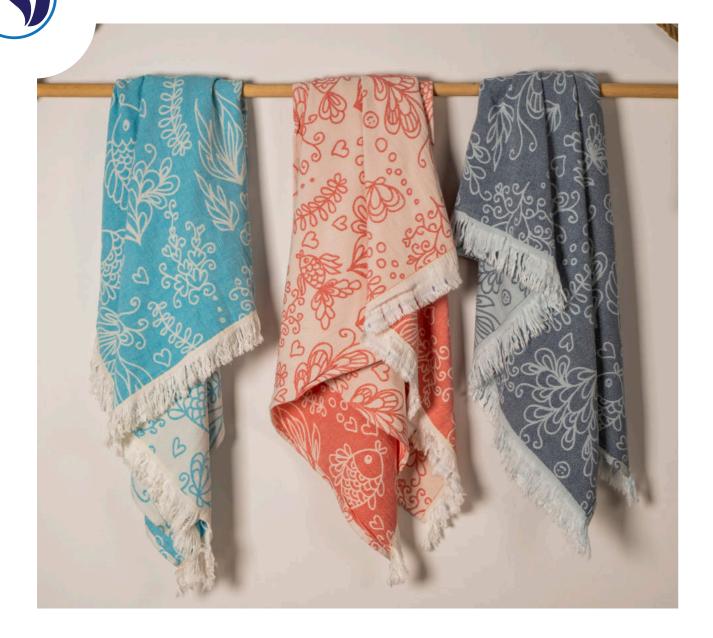

# PESHTEMALS

Product name: Nilyas Classic Peshtemal Product Code: NH001

Product Code: NH00 Fabric: %100 Cotton Size: 90x180 cm

Product name: Nilyas Sea Life Peshtemal Product Code: NH002

Product Code: NH002 Fabric: %100 Cotton Size: 100x180 cm

Product name: Nilyas Wave Peshtemal Product Code: NH003

Product Code: NH003 Fabric: %100 Cotton Size: 90x180 cm

Product name: Nilyas Verde Peshtemal Product Code: NH004

Fabric: %100 Cotton Size: 90x180 cm

Product name: Nilyas Ege Peshtemal Product Code: NH005

Product Code: NH005 Fabric: %100 Cotton Size: 90x180 cm

Product name: Nilyas Batik Peshtemal Product Code: NH006

Product Code: NH006 Fabric: %100 Cotton Size: 75x150 cm