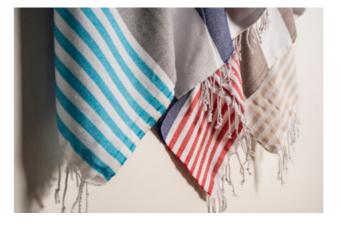

### TOWELS -

Product Name: Nilyas Greek Border Towel Product Code: NT001

Fabric: %100 Pamuk/ %100 Cotton Size: 50x100 cm

### TOWELS -

Product Name: Nilyas Braid Border Towel

Product Code: NT002 Fabric: %100 Cotton Size: 70x140 cm

Product Name: Nilyas Micro Border Towel Product Code: NT003

Product Code: NT003 Fabric: %100 Cotton Size: 70x140 cm