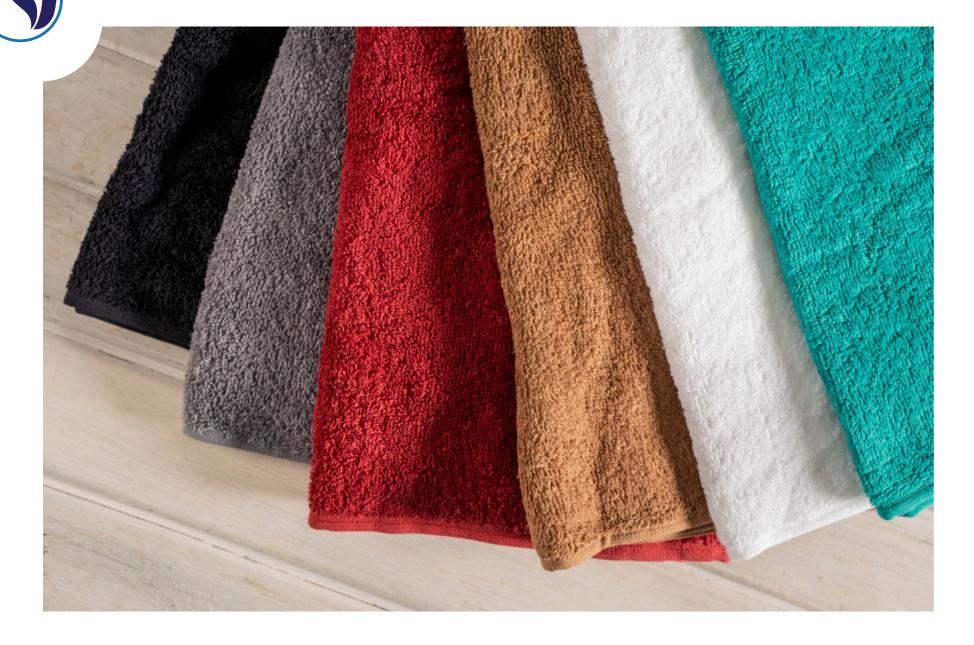

### TOWELS -

Product Name: Nilyas Greek Border Towel Product Code: NT001

Fabric: %100 Pamuk/ %100 Cotton Size: 50x100 cm

### TOWELS -

Product Name: Nilyas Braid Border Towel

Product Code: NT002 Fabric: %100 Cotton Size: 70x140 cm

Product Name: Nilyas Micro Border Towel Product Code: NT003

Product Code: NT003 Fabric: %100 Cotton Size: 70x140 cm