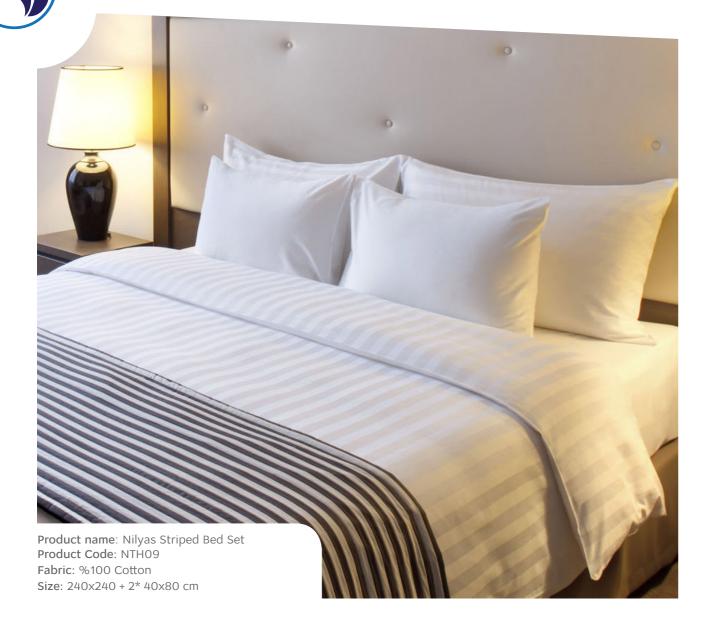

Product name: Cotton Scotch Blanket
Product Code: NS010
Fabric Weight: 380 gr/m²
Size: 130x170 cm

Product name: Nilyas Artic Bed Set Product Code: NBS01 Fabric: %100 Cotton Ranforce

Size: 135x200 + 80x80 cm