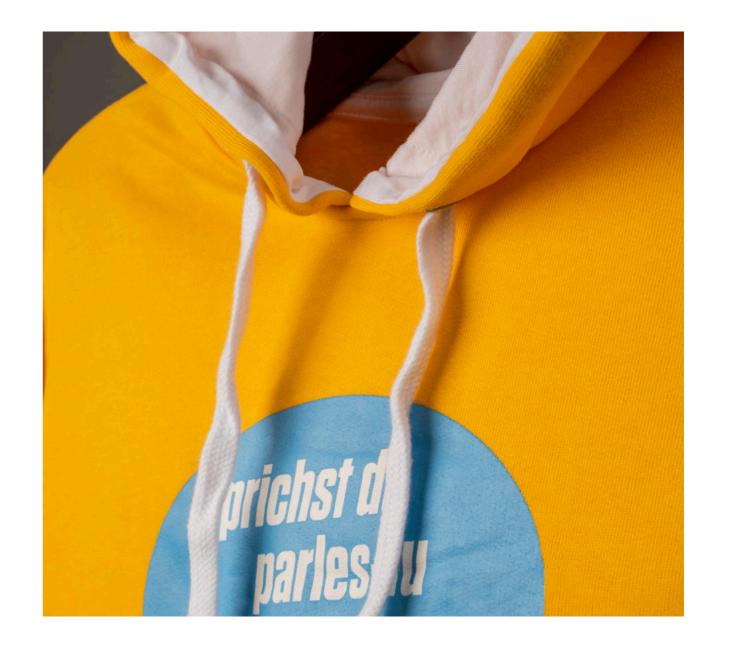

## -T-SHIRT-POLO SHIRTS-

Product Code: NCL001 Printing: Screen Printing Fabric: %100 Cotton Single Jersey

Product Code: NCL002 Printing: Screen Printing Fabric: %100 Cotton Single Jersey