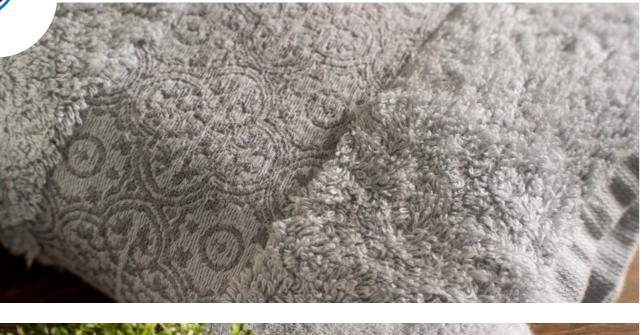

Fabric: %100 Cotton

Product name: Nilyas Geometric Bath Mat Product Code: NP005 Fabric: %100 Polyester Size: 50x70 cm

Product name: Nilyas Autumn Bath Mat Product Code: NP006 Fabric: %100 Polyester Size: 50x70 cm