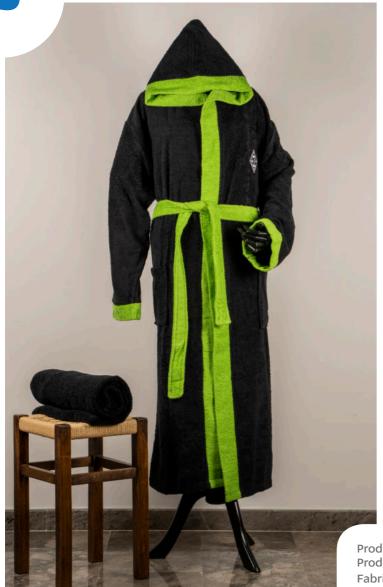

## -HOTEL SLIPPERS—

Product name: Nilyas Verde Bathrobe Product Code: NP001

Fabric: %100 Cotton

Size: L

Product name: Nilyas Noir Bathrobe Product Code: NP002

Product name: Nilyas Lapis Bathrobe Product Code: NP003