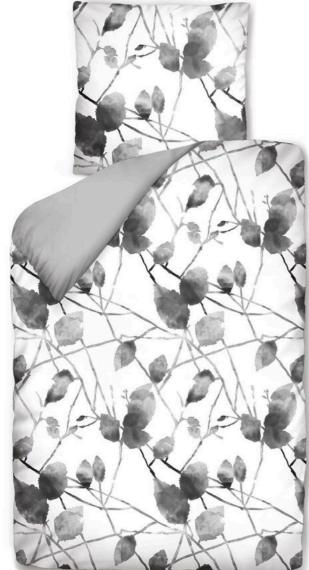

Product name: Cotton Scotch Blanket
Product Code: NS010
Fabric Weight: 380 gr/m²
Size: 130x170 cm

Product name: Nilyas Artic Bed Set Product Code: NBS01 Fabric: %100 Cotton Ranforce

Size: 135x200 + 80x80 cm

Product name: Nilyas Blatt Bed Set Product Code: NBS02 Fabric: %100 Cotton Satin Size: 160x210 + 65x100 cm

Product name: Nilyas Farbig Bed Set Product Code: NBS03

Product Code: NBS03
Fabric: %100 Cotton Ranforce
Size: 160x210 + 65x100 cm

Product name: Nilyas Baume Bed Set Product Code: NBS04 Fabric: %100 Cotton Satin Size: 135x200 + 80x80 cm