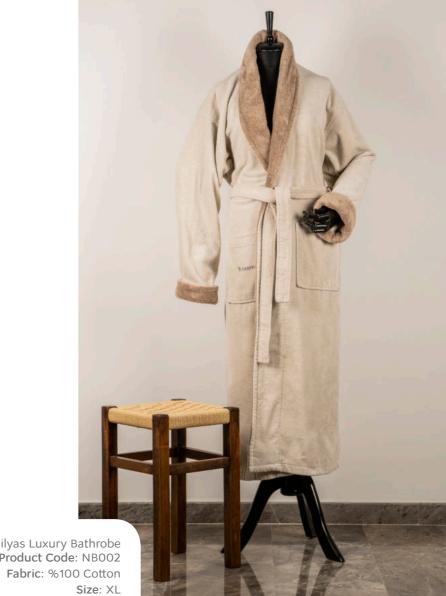

### BATHROBES-

Product name: Nilyas Pietra Grey Bathrobe Product Code: NB001

Fabric: %100 Cotton

Size: XL

Product name: Nilyas Luxury Bathrobe Product Code: NB002