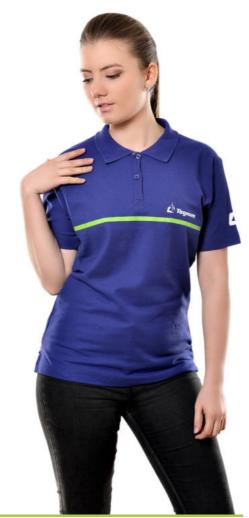

## -T-SHIRT-POLO SHIRTS-

Product Code: NCL003
Printing: Screen Printing
Fabric: %100 Cotton Single Jersey

Product Code: NCL004
Printing: Screen Printing
Fabric: %95 Cotton %5 Elastane Pique (Lacoste)

Product Code: NCL005
Printing: Screen Printing
Fabric: %95 Cotton %5 Elastane
Single Jersey Elastane