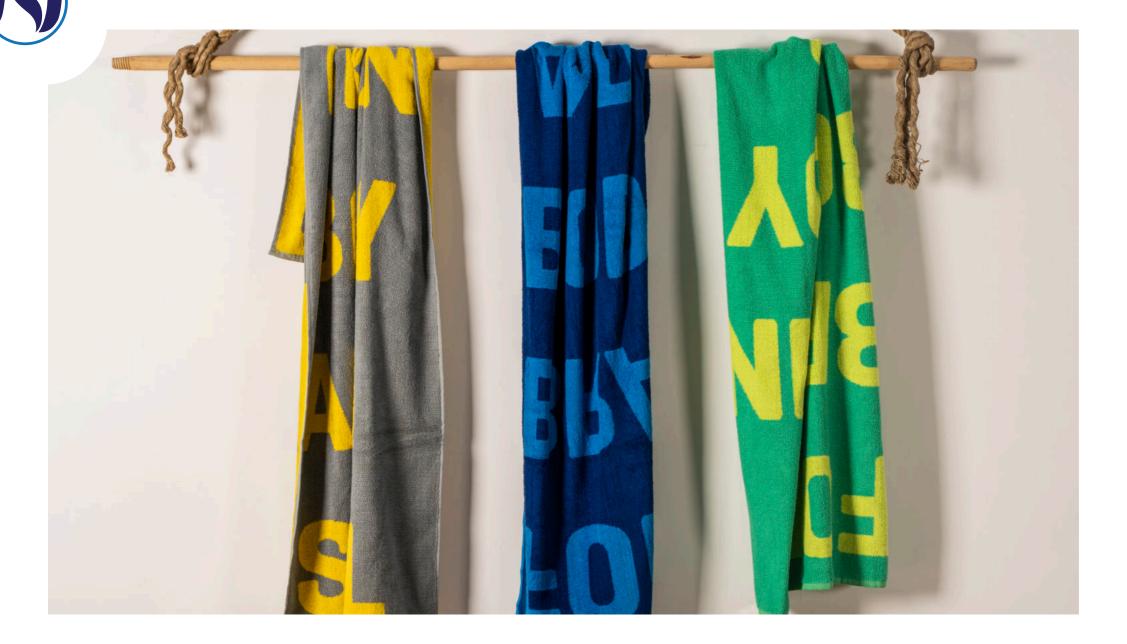

### TOWELS -

Product Name: Nilyas Braid Border Towel

Product Code: NT002 Fabric: %100 Cotton Size: 70x140 cm

Product Name: Nilyas Micro Border Towel Product Code: NT003

Product Code: NT003 Fabric: %100 Cotton Size: 70x140 cm