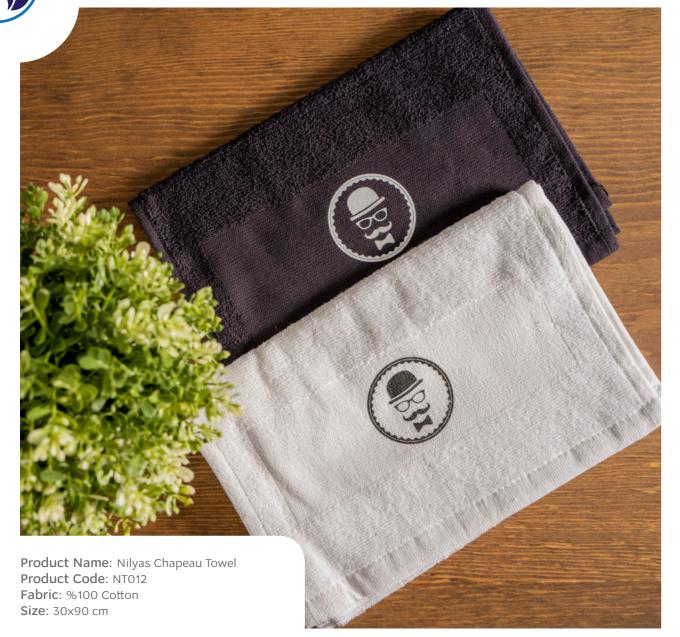

**Product Name**: Nilyas Jacbordure Towel

Product Code: NT009 Fabric: %100 Cotton Size: 70x140 cm

Product Name: Nilyas Aqua Towel Product Code: NT010

Fabric: %100 Cotton Size: 70x140 cm

Product Name: Nilyas Coiffeur Towel Product Code: NTO11

Fabric: %100 Cotton Size: 50x90 cm