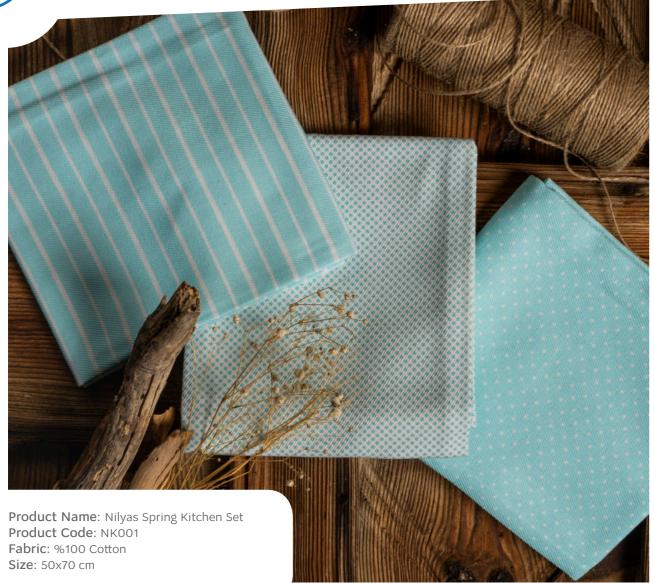

Product name: Nilyas Kitchen Towel
Product Code: NP013
Fabric: %80 Cotton %20 Polyester
Size: 30x50 cm

Product name: Nilyas Elephant Baby Bib Product Code: NP014 Fabric: %80 Cotton %20 Polyester Size: Custom Size