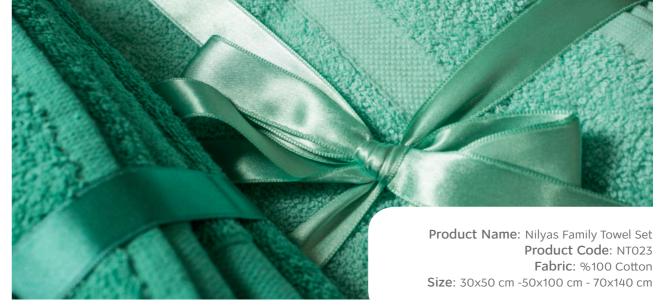

Product Name: Nilyas Micro Border Towel Set

Product Code: NT004 Fabric:%100 Cotton

**Size**: 30x50 cm -50x100 cm - 70x140 cm

#### TOWELS -

**Size**: 30x50 cm -50x100 cm - 70x140 cm