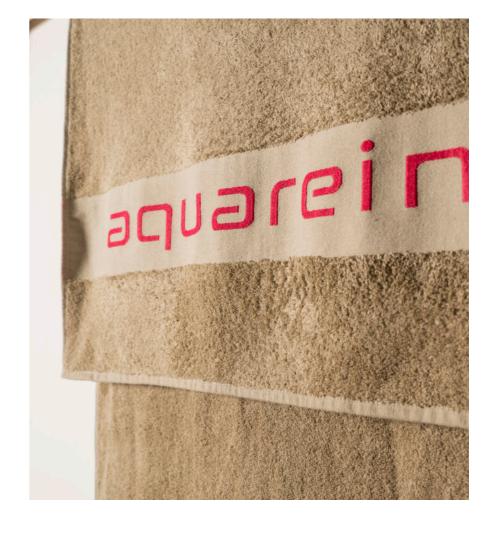

**Product Name**: Nilyas Jacbordure Towel

Product Code: NT009 Fabric: %100 Cotton Size: 70x140 cm

Product Name: Nilyas Aqua Towel Product Code: NT010

Fabric: %100 Cotton Size: 70x140 cm

Product Name: Nilyas Coiffeur Towel Product Code: NTO11