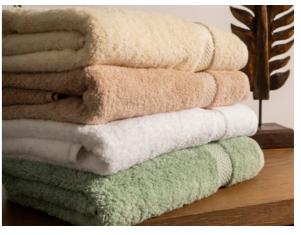

### TOWELS -

Product Name: Nilyas Greek Border Towel Product Code: NT001

Fabric: %100 Pamuk/ %100 Cotton Size: 50x100 cm