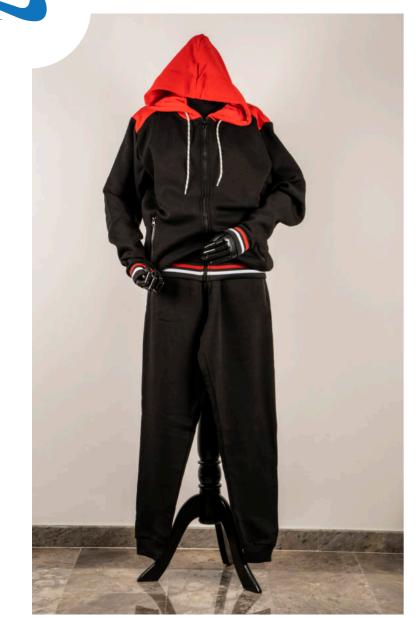

### -SWEATSUITS -

Product Code: NCL062
Printing: Embroidery & Applique
Fabric: %70 Cotton %30 Polyester -Three Thread Fleece

Product Code: NCL063
Printing: Embroidery & Screen Printing
Fabric: %70 Cotton %30 Polyester -Three Thread Fleece

### -SWEATSUITS-

Product Code: NCL064
Printing: Screen Printing
Fabric: Sweatshirt: %100 Cotton
French Terry 280 gsm
T-Shirt: %100 Cotton 180 gsm

Product Code: NCL065
Printing: Screen Printing
Fabric: Hoodie: %70 Cotton %30 Polyester -Three Thread Fleece 320 gsm
T-Shirt: %100 Cotton 160 gsm