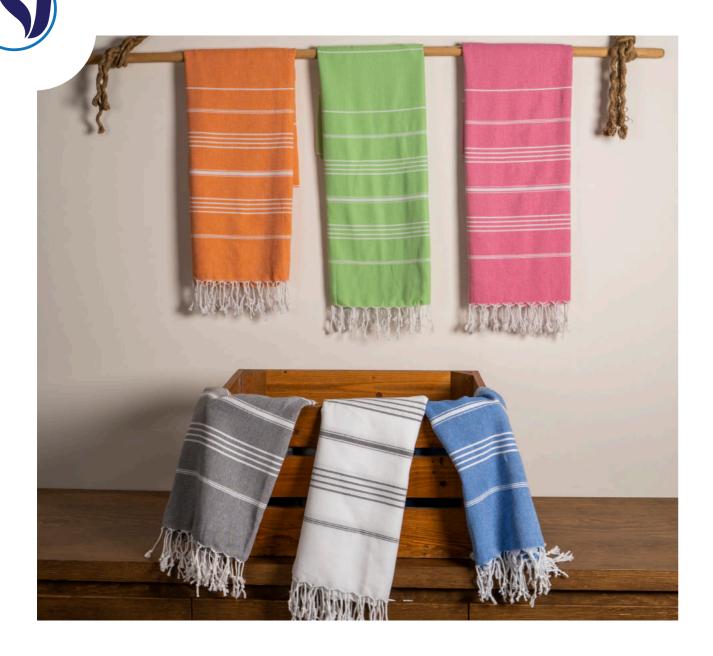

# PESHTEMALS

Product name: Nilyas Classic Peshtemal Product Code: NH001

Product Code: NH00 Fabric: %100 Cotton Size: 90x180 cm

Product name: Nilyas Sea Life Peshtemal Product Code: NH002

Product Code: NH002 Fabric: %100 Cotton Size: 100x180 cm