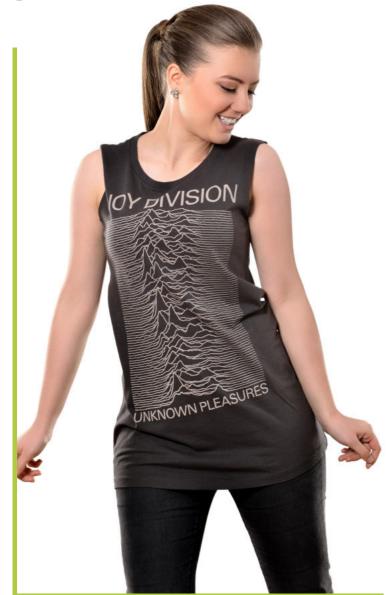

## -T-SHIRT-POLO SHIRTS-

Product Code: NCL001 Printing: Screen Printing Fabric: %100 Cotton Single Jersey

Product Code: NCL002 Printing: Screen Printing Fabric: %100 Cotton Single Jersey