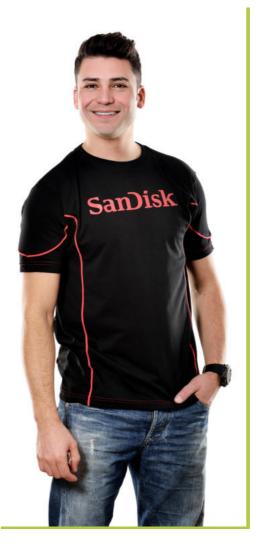

## -T-SHIRT-POLO SHIRTS-

Product Code: NCL001 Printing: Screen Printing Fabric: %100 Cotton Single Jersey

Product Code: NCL002 Printing: Screen Printing Fabric: %100 Cotton Single Jersey