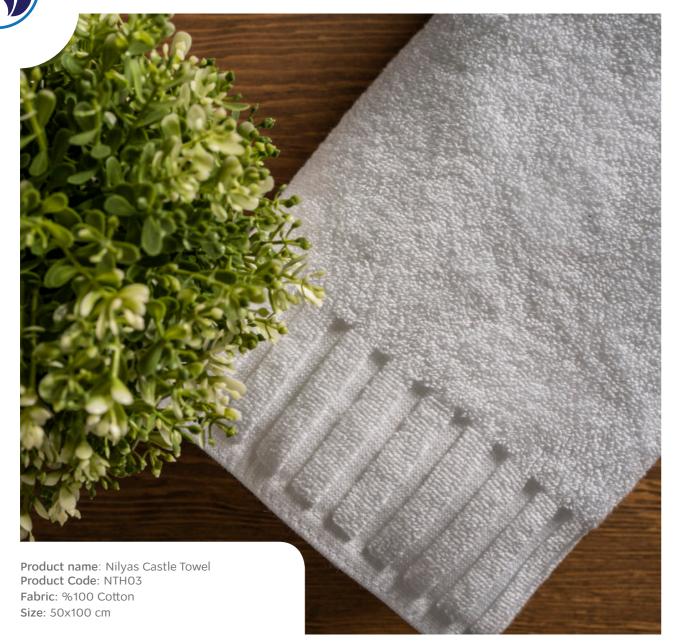

## HOTEL TOWELS —

Product name: Nilyas Pique Towel
Product Code: NTH02
Fabric: %100 Cotton
Size: 100x150 cm