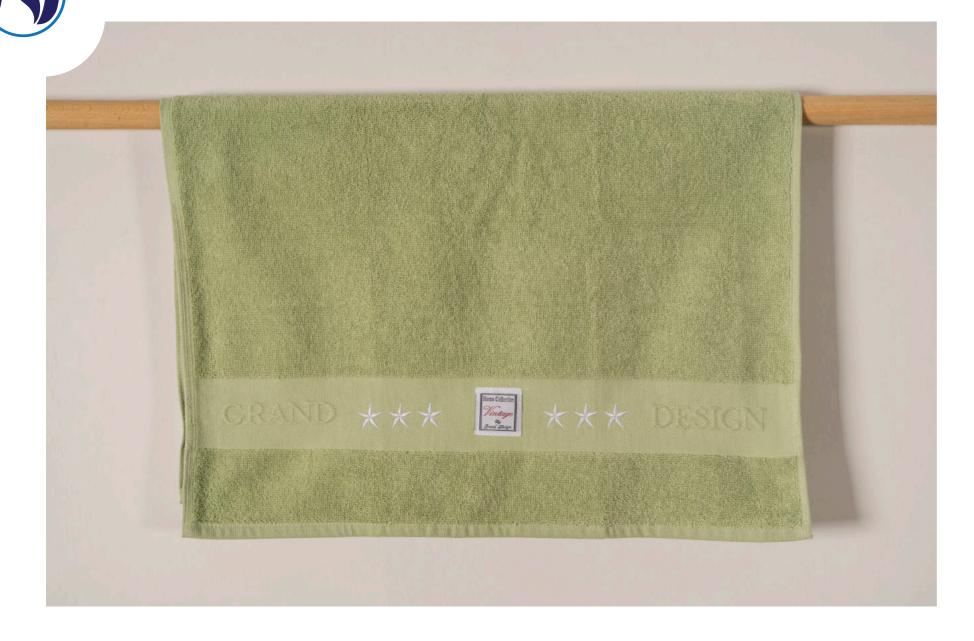

### TOWELS -

Product Name: Nilyas Yarn Dyed Marine Towel Product Code: NT005

Product Code: NT005 Fabric: %100 Cotton Size: 100x150 cm

Product Name: Nilyas Plain Towel Product Code: NT006

Fabric: %100 Cotton Size: 125x230 cm