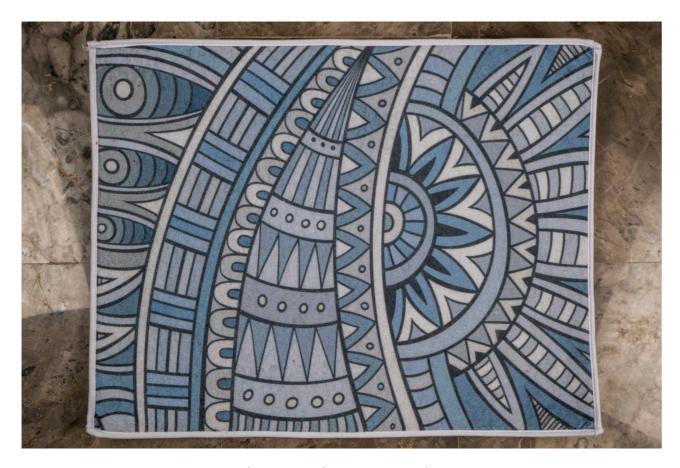

Fabric: %100 Cotton

Product name: Nilyas Geometric Bath Mat Product Code: NP005 Fabric: %100 Polyester Size: 50x70 cm

Product name: Nilyas Autumn Bath Mat Product Code: NP006 Fabric: %100 Polyester Size: 50x70 cm