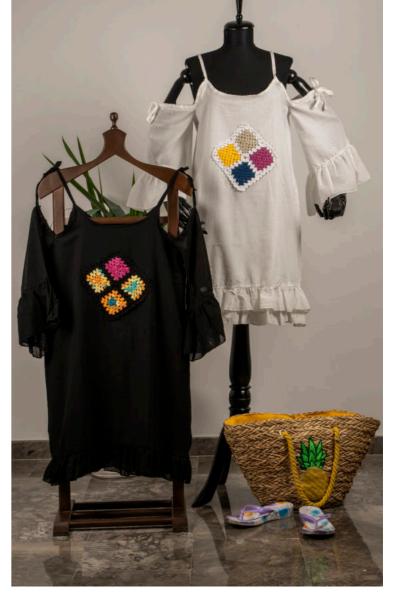

# -BEACH WEARS-

Product Name: Askotex Papilio Product Code: NCL066 Fabric: %100 Cotton

Product Name: Askotex Piscis Product Code: NCL067 Fabric: %100 Cotton

# -BEACH WEARS-

Product Name: Askotex Latino Product Code: NCL068 Fabric: %100 Cotton

Product Name: Askotex Norma Product Code: NCL069 Fabric: %100 Cotton

# BEACH WEARS-

Product Name: Askotex Lepos Product Code: NCL070 Fabric: %100 Cotton

Product Name: Askotex Nitor Product Code: NCL071 Fabric: %100 Cotton

# BEACH WEARS-

Product Name: Askotex Holiday Set Product Code: NCL072 Fabric: %100 Cotton

Product Name: Askotex Flomingo Product Code: NCL073 Fabric: %100 Cotton

# BEACH WEARS-

Product Name: Askotex Verde Product Code: NCL074 Fabric: %100 Cotton

Product Name: Askotex Comfort Bathrobe Product Code: NCL075 Fabric: %100 Cotton