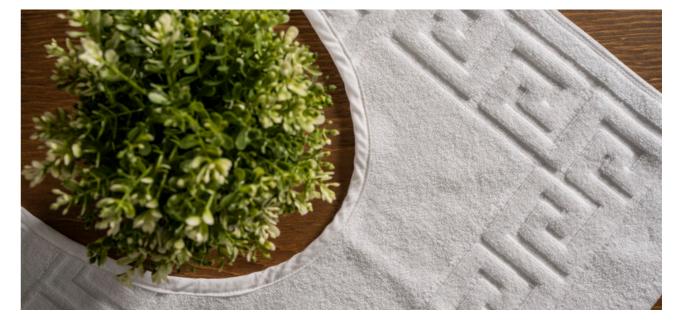

## HOTEL TOWELS —

Product name: Nilyas Pique Towel
Product Code: NTH02
Fabric: %100 Cotton
Size: 100x150 cm