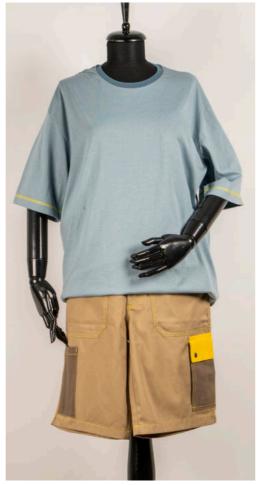

### WORK CLOTHING-

Product Code: NW001
Printing: Embroidery
Fabric: Polo Shirt: %100 Cotton Lacoste
T-Shirt: %100 Cotton Single Jersey
Shorts: %35 Cotton %65 Polyester Gabardine
Vest: %35 Cotton %65 Polyester Gabardine
Undercoat: %100 Polyester Polar Fleece

Product Code: NW002
Printing: Raincoat: Screen Printing
Shirt: Embroidery
Fabric: Raincoat: %100 polyester
Long Sleeve Shirt: %100 Cotton
Interlock 200 gsm

### WORK CLOTHING-

Printing: Embroidery
Fabric: "Vest: %35 Cotton %65
Polyester Gabardine
Vest Undercoat: %100 Polyester Polar Fleece
Sweat:%70 Cotton %30 Polyester -Three Thread Fleece
Pants: %35 Cotton %65 Polyester Gabardine

Product Code: NW004
Printing: Embroidery
Fabric: Sweatshirt: %100 Polyester Polar Fleece

f/Askotex O /askotex\_nilyas

**Q**Akçeşme Mahallesi 2055/3 Sk. No:18 - 20020 Merkezefendi Denizli / Turkey **\+**90 258 371 19 03