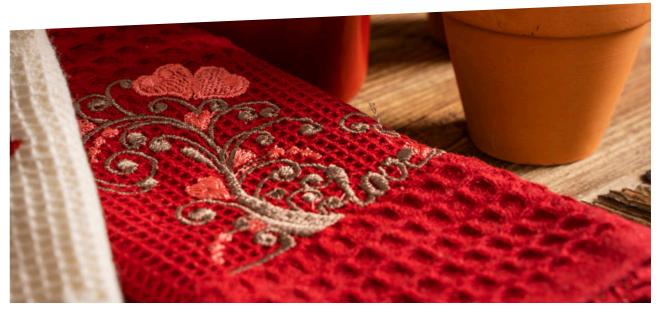

Product name: Nilyas Kitchen Towel
Product Code: NP013
Fabric: %80 Cotton %20 Polyester
Size: 30x50 cm

Product name: Nilyas Elephant Baby Bib Product Code: NP014 Fabric: %80 Cotton %20 Polyester Size: Custom Size