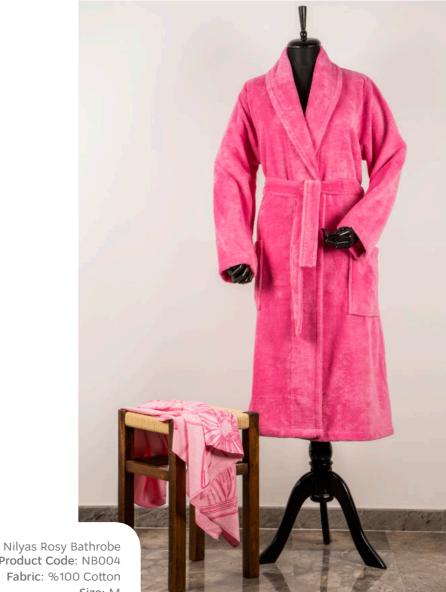

### BATHROBES-

Product name: Nilyas Volga Bathrobe Product Code: NB003

Fabric: %100 Cotton

Size: XXL

Product name: Nilyas Rosy Bathrobe Product Code: NB004

Size: M

Product name: Cotton Blanket Product Code: NS001 Fabric Weight: 450 gr/m<sup>2</sup> Size: 150x200 cm