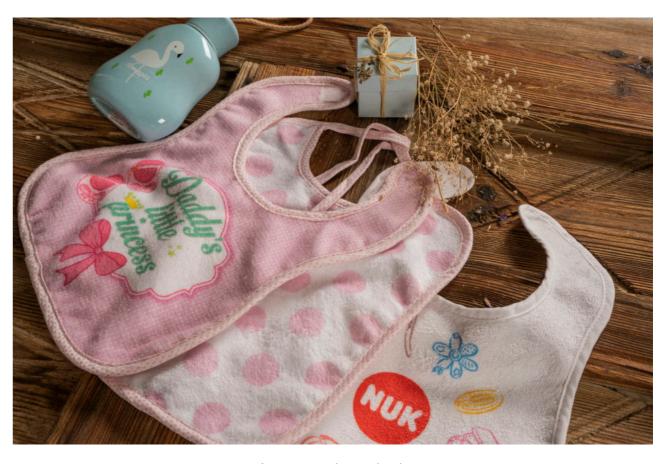

Product name: Nilyas Girls Bib Set Product Code: NPO15 Fabric: %80 Cotton %20 Polyester Size: Custom Size

Product name: Nilyas Eyes Cushion Product Code: NP023 Fabric: %100 Polyester Size: 40x40 cm

Product name: Nilyas Heart Cushion Product Code: NP024 Fabric: %100 Polyester Size: Custom Size