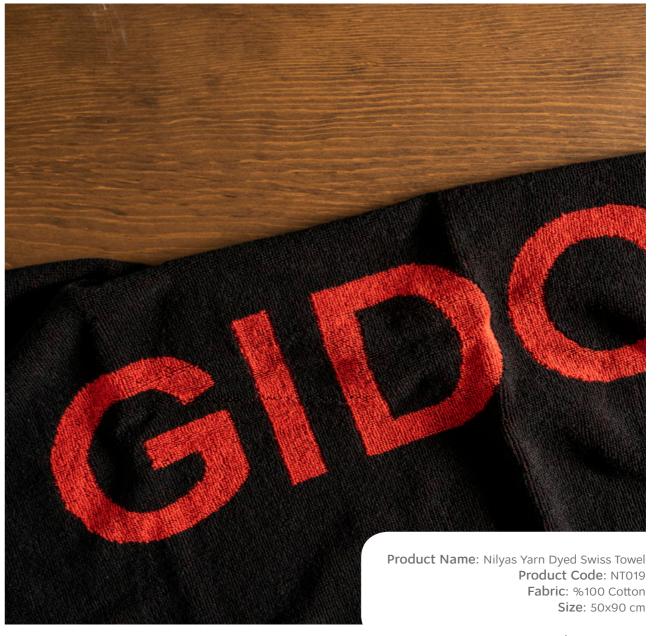

0 cm - 70x140 cm

### TOWELS -







Product Name: Nilyas Yarn Dyed Marine Towel Product Code: NT005

Product Code: NT005 Fabric: %100 Cotton Size: 100x150 cm





Product Name: Nilyas Plain Towel Product Code: NT006

Fabric: %100 Cotton Size: 125x230 cm

### TOWELS -





Product Name: Nilyas Yarn Dyed Fitness Towel Product Code: NT007

Product Code: NT00 Fabric:%100 Cotton Size: 70x140 cm





Product Name: Nilyas All-in Towel

Product Code: NT008 Fabric: %100 Cotton Size: 50x70 cm









**Product Name**: Nilyas Jacbordure Towel

Product Code: NT009 Fabric: %100 Cotton Size: 70x140 cm





Product Name: Nilyas Aqua Towel Product Code: NT010

Fabric: %100 Cotton Size: 70x140 cm







Product Name: Nilyas Coiffeur Towel Product Code: NTO11

Fabric: %100 Cotton Size: 50x90 cm











### TOWELS -















#### TOWELS -









**Size**: 30x50 cm -50x100 cm - 70x140 cm

































































### BATHROBES-



Product name: Nilyas Pietra Grey Bathrobe Product Code: NB001

Fabric: %100 Cotton

Size: XL



Product name: Nilyas Luxury Bathrobe Product Code: NB002

### BATHROBES-



Product name: Nilyas Volga Bathrobe Product Code: NB003

Fabric: %100 Cotton

Size: XXL



Product name: Nilyas Rosy Bathrobe Product Code: NB004

Size: M



Product name: Cotton Blanket Product Code: NS001 Fabric Weight: 450 gr/m<sup>2</sup> Size: 150x200 cm



Product name: Acrylic Scotch Blanket Product Code: NS002 Fabric Weight: 260 gr/m<sup>2</sup> Size: 130x170 cm



Product name: Cotton Scotch Blanket
Product Code: NS003
Fabric Weight: 380