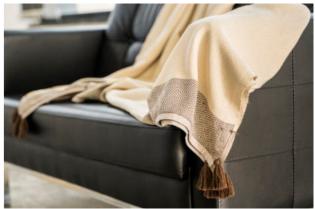

### BATHROBES-

Product name: Nilyas Volga Bathrobe Product Code: NB003

Fabric: %100 Cotton

Size: XXL

Product name: Nilyas Rosy Bathrobe Product Code: NB004

Size: M

Product name: Cotton Blanket Product Code: NS001 Fabric Weight: 450 gr/m<sup>2</sup> Size: 150x200 cm

Product name: Acrylic Scotch Blanket Product Code: NS002 Fabric Weight: 260 gr/m<sup>2</sup> Size: 130x170 cm

Product name: Cotton Scotch Blanket
Product Code: NS003
Fabric Weight: 380 gr/m²
Size: 130x170 cm

Product name: Acrylic Scotch Blanket Product Code: NS004 Fabric Weight: 260 gr/m<sup>2</sup> Size: 130x170 cm

Product name: Cotton Blanket Product Code: NS005 Fabric Weight: 450 gr/m² Size: 150x200 cm

Product name: Cotton Blanket Product Code: NS006 Fabric Weight: 450 gr/m<sup>2</sup> Size: 150x200 cm

Product name: Cotton Blanket Product Code: NS008 Fabric Weight: 450 gr/m² Size: 150x200 cm

Product name: Cotton Blanket Product Code: NS008 Fabric Weight: 450 gr/m² Size: 150x200 cm

Product name: Acrylic Scotch Blanket
Product Code: NS009
Fabric Weight: 260 gr/m²
Size: 130x170 cm

Product name: Cotton Scotch Blanket
Product Code: NS010
Fabric Weight: 380 gr/m²
Size: 130x170 cm

Product name: Nilyas Artic Bed Set Product Code: NBS01 Fabric: %100 Cotton Ranforce

Size: 135x200 + 80x80 cm