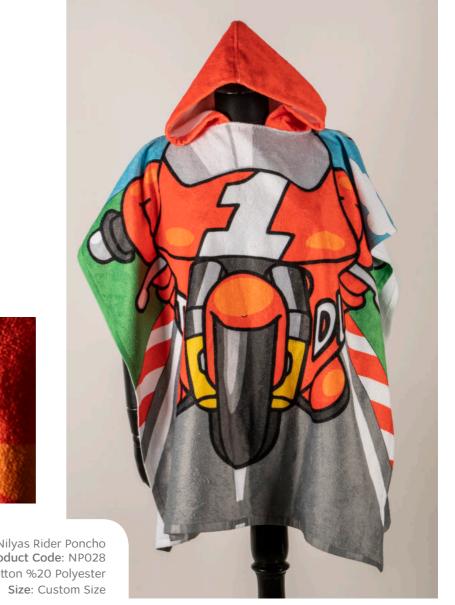

Fabric: %100 Polyester Size: Custom Size

Product name: Nilyas Rider Poncho Product Code: NP028 Fabric: %80 Cotton %20 Polyester

Product name: Nilyas Noble Towel Product Code: NP029

Fabric: %70 Cotton %30 Polyester