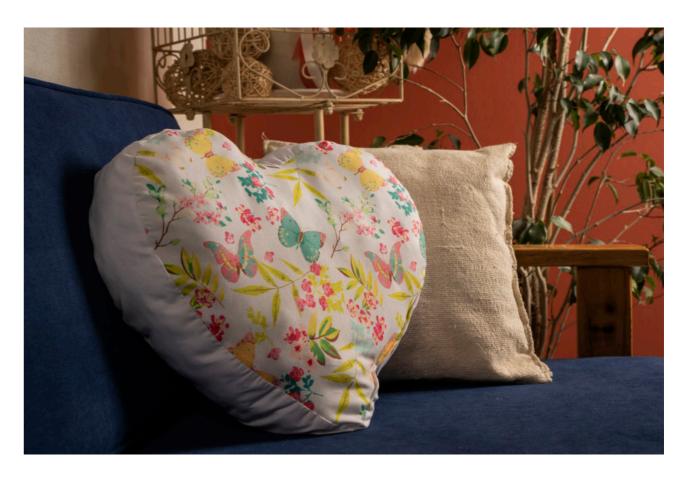

Product name: Nilyas Girls Bib Set Product Code: NPO15 Fabric: %80 Cotton %20 Polyester Size: Custom Size

Product name: Nilyas Eyes Cushion Product Code: NP023 Fabric: %100 Polyester Size: 40x40 cm

Product name: Nilyas Heart Cushion Product Code: NP024 Fabric: %100 Polyester Size: Custom Size