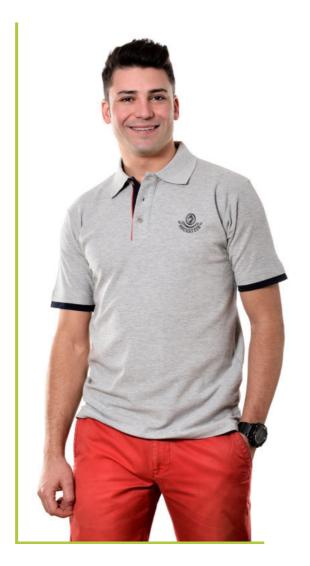

## -T-SHIRT-POLO SHIRTS-

Product Code: NCL001 Printing: Screen Printing Fabric: %100 Cotton Single Jersey

Product Code: NCL002 Printing: Screen Printing Fabric: %100 Cotton Single Jersey

## -T-SHIRT-POLO SHIRTS-

Product Code: NCL003
Printing: Screen Printing
Fabric: %100 Cotton Single Jersey

Product Code: NCL004
Printing: Screen Printing
Fabric: %95 Cotton %5 Elastane Pique (Lacoste)

Product Code: NCL005
Printing: Screen Printing
Fabric: %95 Cotton %5 Elastane
Single Jersey Elastane