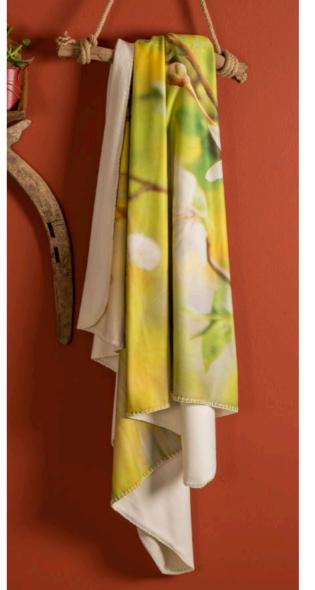

### TOWELS -

Product Name: Nilyas Yarn Dyed Marine Towel Product Code: NT005

Product Code: NT005 Fabric: %100 Cotton Size: 100x150 cm

Product Name: Nilyas Plain Towel Product Code: NT006

Fabric: %100 Cotton Size: 125x230 cm