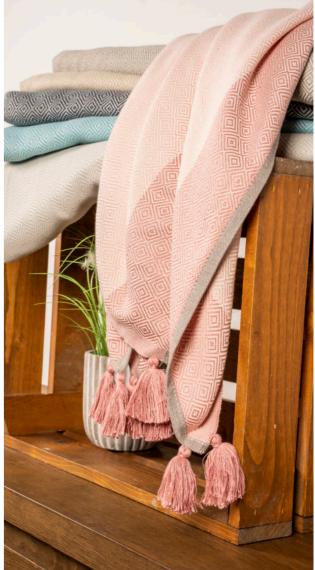

### TOWELS -

Product Name: Nilyas Yarn Dyed Marine Towel Product Code: NT005

Product Code: NT005 Fabric: %100 Cotton Size: 100x150 cm

Product Name: Nilyas Plain Towel Product Code: NT006

Fabric: %100 Cotton Size: 125x230 cm