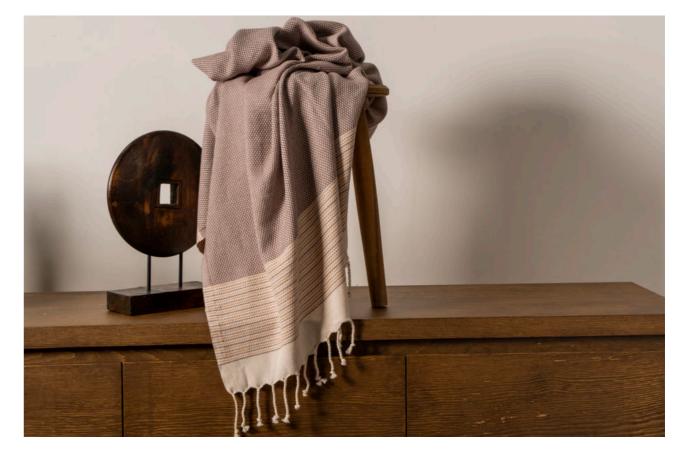

### TOWELS -

Product Name: Nilyas Yarn Dyed Marine Towel Product Code: NT005

Product Code: NT005 Fabric: %100 Cotton Size: 100x150 cm

Product Name: Nilyas Plain Towel Product Code: NT006

Fabric: %100 Cotton Size: 125x230 cm