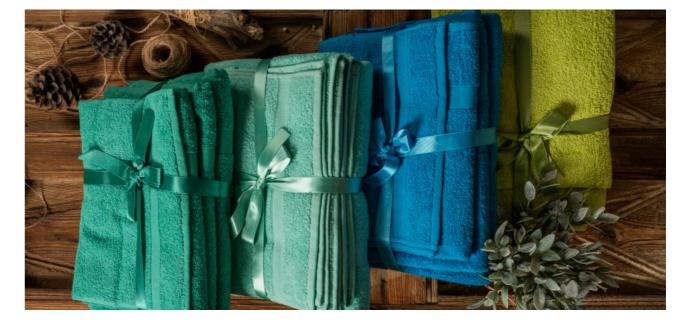

Product Name: Nilyas Micro Border Towel Set

Product Code: NT004 Fabric:%100 Cotton

**Size**: 30x50 cm -50x100 cm - 70x140 cm

#### TOWELS -

**Size**: 30x50 cm -50x100 cm - 70x140 cm