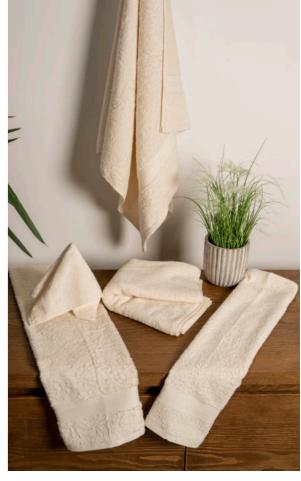

## HOTEL TOWELS —

Product name: Nilyas Pique Towel
Product Code: NTH02
Fabric: %100 Cotton
Size: 100x150 cm