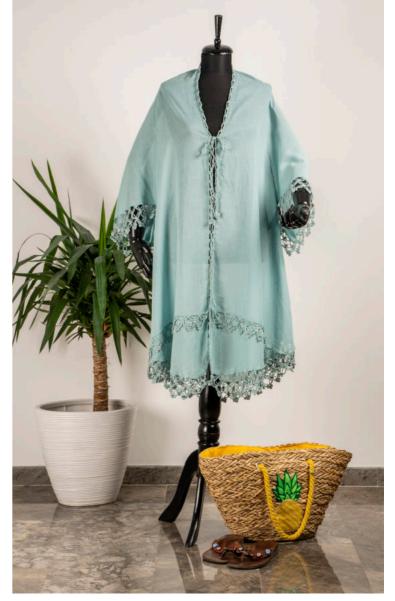

# -BEACH WEARS-

Product Name: Askotex Papilio Product Code: NCL066 Fabric: %100 Cotton

Product Name: Askotex Piscis Product Code: NCL067 Fabric: %100 Cotton

# -BEACH WEARS-

Product Name: Askotex Latino Product Code: NCL068 Fabric: %100 Cotton

Product Name: Askotex Norma Product Code: NCL069 Fabric: %100 Cotton

# BEACH WEARS-

Product Name: Askotex Lepos Product Code: NCL070 Fabric: %100 Cotton

Product Name: Askotex Nitor Product Code: NCL071 Fabric: %100 Cotton

# BEACH WEARS-

Product Name: Askotex Holiday Set Product Code: NCL072 Fabric: %100 Cotton

Product Name: Askotex Flomingo Product Code: NCL073 Fabric: %100 Cotton

# BEACH WEARS-

Product Name: Askotex Verde Product Code: NCL074 Fabric: %100 Cotton

Product Name: Askotex Comfort Bathrobe Product Code: NCL075 Fabric: %100 Cotton