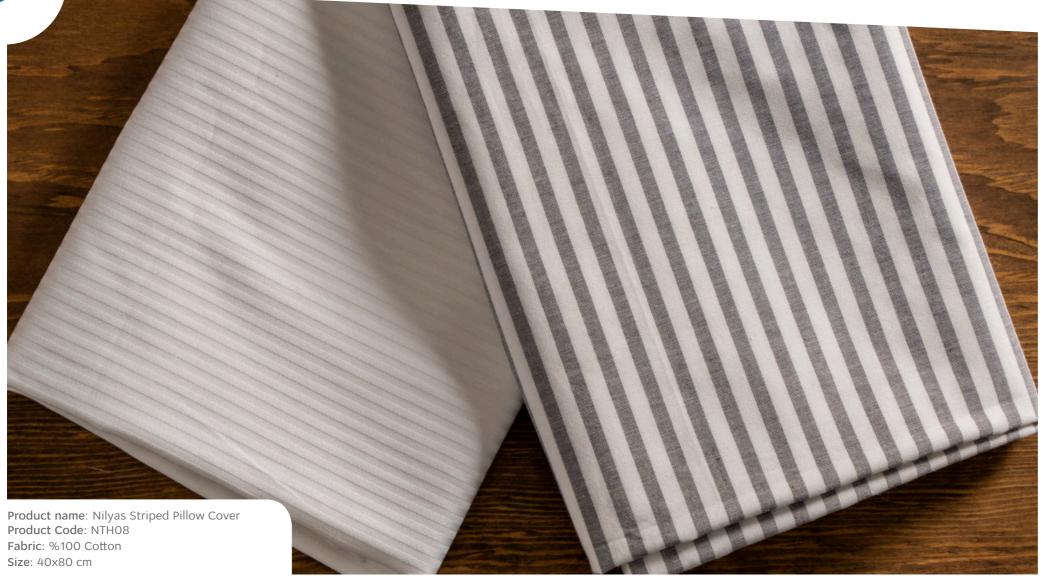

## HOTEL TOWELS —

Product name: Nilyas Pique Towel
Product Code: NTH02
Fabric: %100 Cotton
Size: 100x150 cm