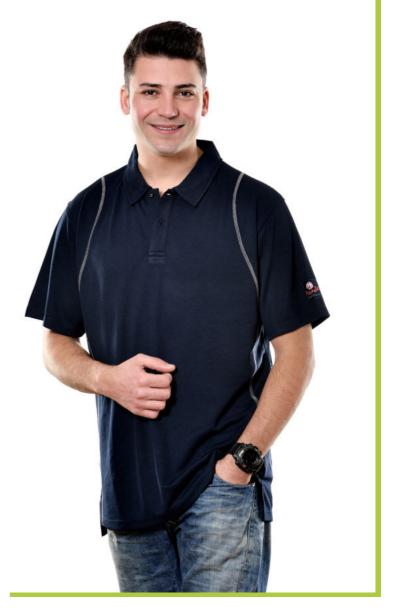

## -T-SHIRT-POLO SHIRTS-

Product Code: NCL001 Printing: Screen Printing Fabric: %100 Cotton Single Jersey

Product Code: NCL002 Printing: Screen Printing Fabric: %100 Cotton Single Jersey

## -T-SHIRT-POLO SHIRTS-

Product Code: NCL003
Printing: Screen Printing
Fabric: %100 Cotton Single Jersey

Product Code: NCL004
Printing: Screen Printing
Fabric: %95 Cotton %5 Elastane Pique (Lacoste)

Product Code: NCL005
Printing: Screen Printing
Fabric: %95 Cotton %5 Elastane
Single Jersey Elastane