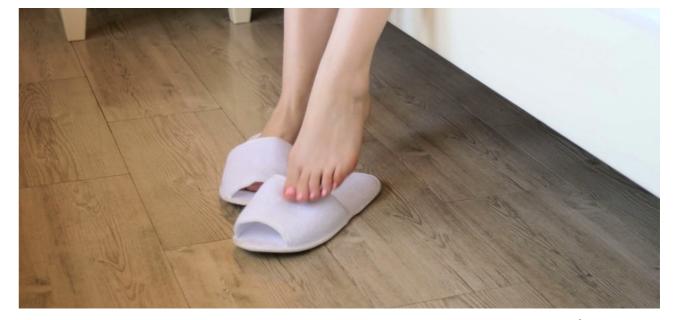

## -HOTEL SLIPPERS—

Product name: Nilyas Verde Bathrobe Product Code: NP001

Fabric: %100 Cotton

Size: L

Product name: Nilyas Noir Bathrobe Product Code: NP002

Product name: Nilyas Lapis Bathrobe Product Code: NP003