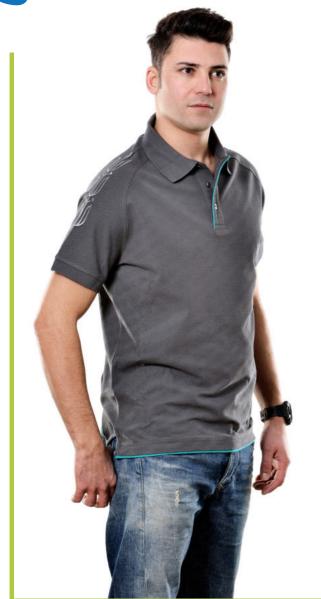

## -T-SHIRT-POLO SHIRTS-

Product Code: NCL001 Printing: Screen Printing Fabric: %100 Cotton Single Jersey

Product Code: NCL002 Printing: Screen Printing Fabric: %100 Cotton Single Jersey

## -T-SHIRT-POLO SHIRTS-

Product Code: NCL003
Printing: Screen Printing
Fabric: %100 Cotton Single Jersey

Product Code: NCL004
Printing: Screen Printing
Fabric: %95 Cotton %5 Elastane Pique (Lacoste)

Product Code: NCL005
Printing: Screen Printing
Fabric: %95 Cotton %5 Elastane
Single Jersey Elastane