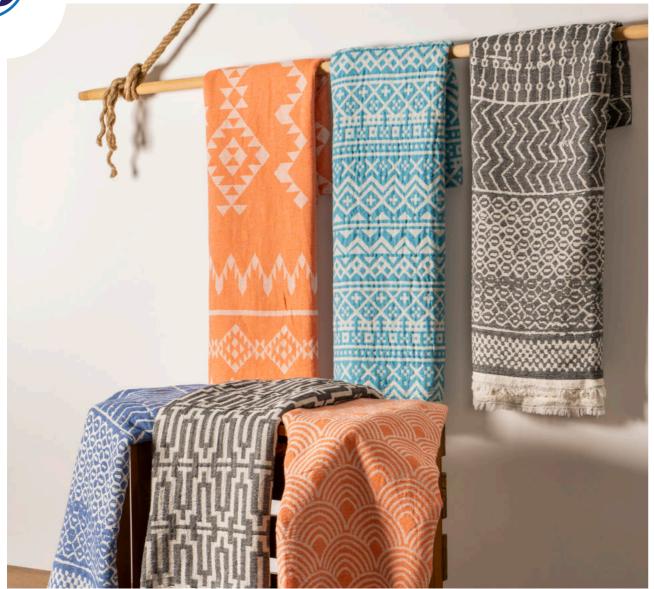

## -HOTEL SLIPPERS—

Product name: Nilyas Verde Bathrobe Product Code: NP001

Fabric: %100 Cotton

Size: L

Product name: Nilyas Noir Bathrobe Product Code: NP002

Product name: Nilyas Lapis Bathrobe Product Code: NP003

Fabric: %100 Cotton

Product name: Nilyas Geometric Bath Mat Product Code: NP005 Fabric: %100 Polyester Size: 50x70 cm

Product name: Nilyas Autumn Bath Mat Product Code: NP006 Fabric: %100 Polyester Size: 50x70 cm