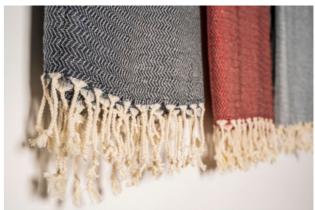

### TOWELS -

Product Name: Nilyas Greek Border Towel Product Code: NT001

Fabric: %100 Pamuk/ %100 Cotton Size: 50x100 cm

### TOWELS -

Product Name: Nilyas Braid Border Towel

Product Code: NT002 Fabric: %100 Cotton Size: 70x140 cm

Product Name: Nilyas Micro Border Towel Product Code: NT003

Product Code: NT003 Fabric: %100 Cotton Size: 70x140 cm