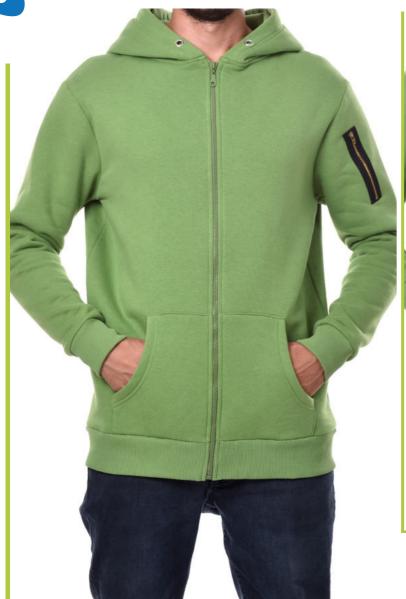

Product Code: NCL059
Printing: Embroidery
Fabric: %70 Cotton %30 Polyester -Three Thread Fleece

Product Code: NCL060
Printing: Screen Printing
Fabric: Hoodie: %70 Cotton %30 Polyester -Three Thread Fleece 320 gsm
T-Shirt: %100 Cotton 180 gsm