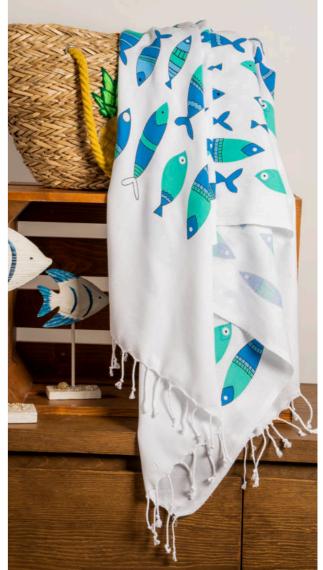

Product name: Nilyas Opus Peshtemal Product Code: NH011

Product Code: NH011 Fabric: %100 Cotton Size: 90x180 cm

Product name: Nilyas Sweety Fish Peshtemal Product Code: NH012

Product Code: NH012 Fabric: %100 Cotton Size: 90x180 cm