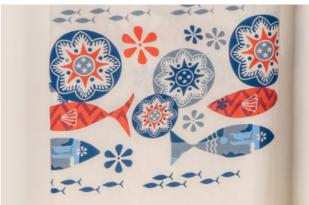

Product name: Nilyas Opus Peshtemal Product Code: NH011

Product Code: NH011 Fabric: %100 Cotton Size: 90x180 cm

Product name: Nilyas Sweety Fish Peshtemal Product Code: NH012

Product Code: NH012 Fabric: %100 Cotton Size: 90x180 cm