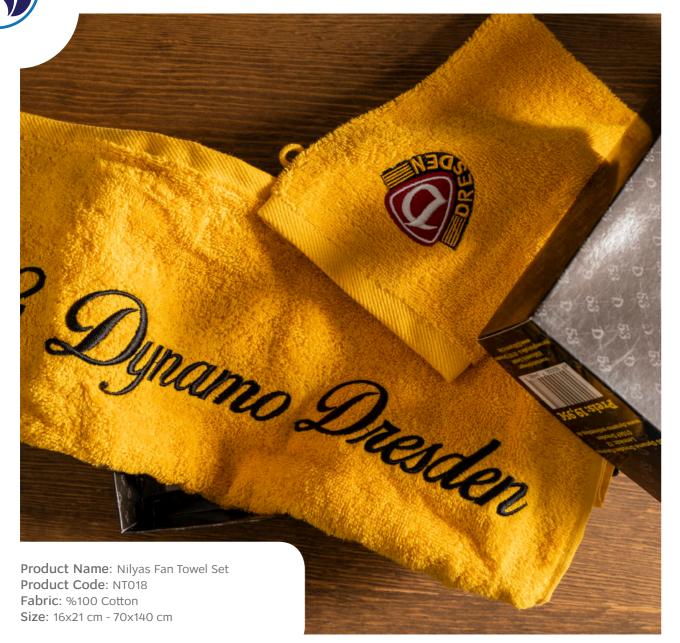

100 cm - 70x140 cm

### TOWELS -







Product Name: Nilyas Yarn Dyed Marine Towel Product Code: NT005

Product Code: NT005 Fabric: %100 Cotton Size: 100x150 cm





Product Name: Nilyas Plain Towel Product Code: NT006

Fabric: %100 Cotton Size: 125x230 cm

### TOWELS -





Product Name: Nilyas Yarn Dyed Fitness Towel Product Code: NT007

Product Code: NT00 Fabric:%100 Cotton Size: 70x140 cm





Product Name: Nilyas All-in Towel

Product Code: NT008 Fabric: %100 Cotton Size: 50x70 cm









**Product Name**: Nilyas Jacbordure Towel

Product Code: NT009 Fabric: %100 Cotton Size: 70x140 cm





Product Name: Nilyas Aqua Towel Product Code: NT010

Fabric: %100 Cotton Size: 70x140 cm







Product Name: Nilyas Coiffeur Towel Product Code: NTO11

Fabric: %100 Cotton Size: 50x90 cm











### TOWELS -















#### TOWELS -









**Size**: 30x50 cm -50x100 cm - 70x140 cm

































































### BATHROBES-



Product name: Nilyas Pietra Grey Bathrobe Product Code: NB001

Fabric: %100 Cotton

Size: XL



Product name: Nilyas Luxury Bathrobe Product Code: NB002

### BATHROBES-



Product name: Nilyas Volga Bathrobe Product Code: NB003

Fabric: %100 Cotton

Size: XXL



Product name: Nilyas Rosy Bathrobe Product Code: NB004

Size: M



Product name: Cotton Blanket Product Code: NS001 Fabric Weight: 450 gr/m<sup>2</sup> Size: 150x200 cm



Product name: Acrylic Scotch Blanket Product Code: NS002 Fabric Weight: 260 gr/m<sup>2</sup> Size: 130x170 cm



Product name: Cotton Scotch Blanket
Product Code: NS003
Fabric Weight: 3