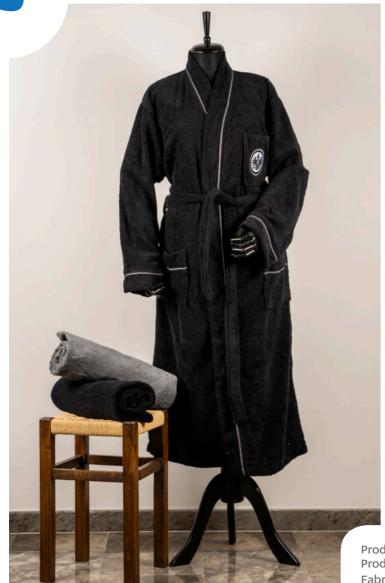

## -HOTEL SLIPPERS—

Product name: Nilyas Verde Bathrobe Product Code: NP001

Fabric: %100 Cotton

Size: L

Product name: Nilyas Noir Bathrobe Product Code: NP002

Product name: Nilyas Lapis Bathrobe Product Code: NP003