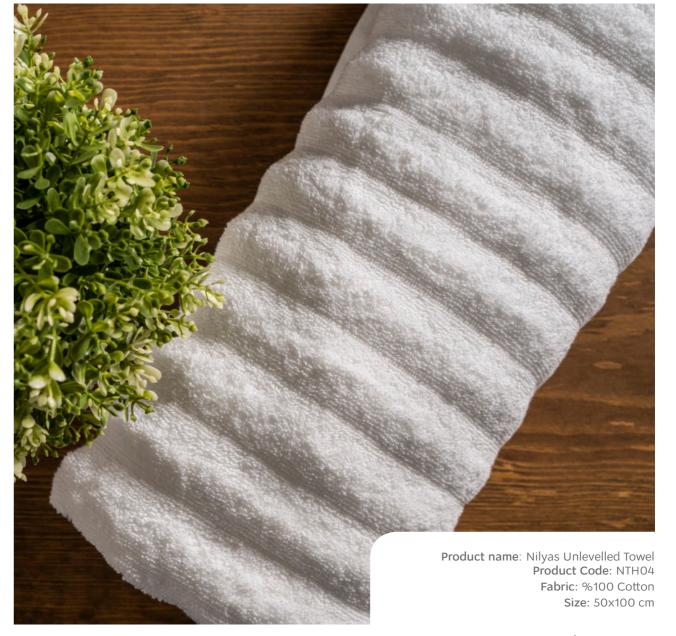

e: NS009
Fabric Weight: 260 gr/m²
Size: 130x170 cm



Product name: Cotton Scotch Blanket
Product Code: NS010
Fabric Weight: 380 gr/m²
Size: 130x170 cm







Product name: Nilyas Artic Bed Set Product Code: NBS01 Fabric: %100 Cotton Ranforce

Size: 135x200 + 80x80 cm



Product name: Nilyas Blatt Bed Set Product Code: NBS02 Fabric: %100 Cotton Satin Size: 160x210 + 65x100 cm







Product name: Nilyas Farbig Bed Set Product Code: NBS03

Product Code: NBS03
Fabric: %100 Cotton Ranforce
Size: 160x210 + 65x100 cm



Product name: Nilyas Baume Bed Set Product Code: NBS04 Fabric: %100 Cotton Satin Size: 135x200 + 80x80 cm



## HOTEL SPA MASSAGE

## HOTEL TOWELS —















Product name: Nilyas Pique Towel
Product Code: NTH02
Fabric: %100 Cotton
Size: 100x150 cm

#### -HOTEL TOWELS -





#### HOTEL TOWELS -







## -HOTEL BATHROBES-





# HOTEL BED LINEN





# HOTELBEDLINEN





# - HOTEL BED LINEN





## -HOTEL SLIPPERS—











Product name: Nilyas Verde Bathrobe Product Code: NP001

Fabric: %100 Cotton

Size: L



Product name: Nilyas Noir Bathrobe Product Code: NP002



Product name: Nilyas Lapis Bathrobe Product Code: NP003

Fabric: %100 Cotton









Product name: Nilyas Geometric Bath Mat Product Code: NP005 Fabric: %100 Polyester Size: 50x70 cm



Product name: Nilyas Autumn Bath Mat Product Code: NP006 Fabric: %100 Polyester Size: 50x70 cm







Product name: Nilyas Flower Sport Towel
Product Code: NP007
Fabric: %100 Polyester
Size: 90x180 cm





Product name: Nilyas Bikini Bag Product Code: NP008 Fabric: %100 Polyester Size: 40x40 cm



Product name