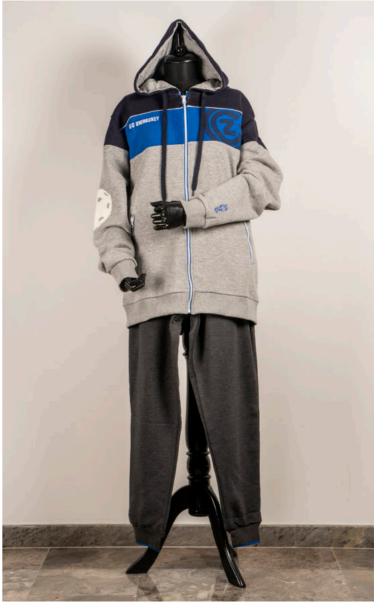

### -SWEATSUITS -

Product Code: NCL062
Printing: Embroidery & Applique
Fabric: %70 Cotton %30 Polyester -Three Thread Fleece

Product Code: NCL063
Printing: Embroidery & Screen Printing
Fabric: %70 Cotton %30 Polyester -Three Thread Fleece