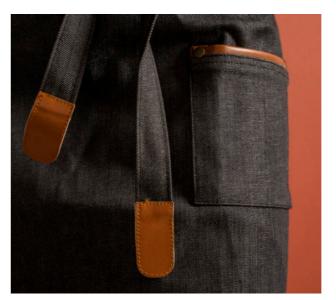

Product name: Nilyas Denim Apron Product Code: NP045 Fabric: %100 Cotton Size: Custom Size

Product name: Nilyas Gabardine Apron Product Code: NP046 Fabric: %60 Cotton %40 Polyester Size: Custom Size

Product name: Nilyas Chef Apron Product Code: NP047 Fabric: %100 Polyester Size: Custom Size