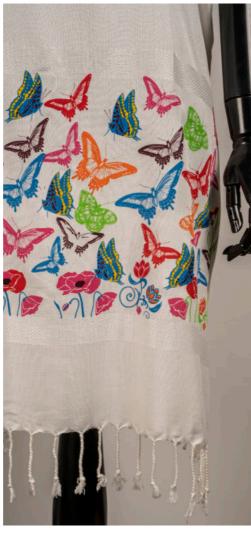

# -BEACH WEARS-

Product Name: Askotex Papilio Product Code: NCL066 Fabric: %100 Cotton

Product Name: Askotex Piscis Product Code: NCL067 Fabric: %100 Cotton

# -BEACH WEARS-

Product Name: Askotex Latino Product Code: NCL068 Fabric: %100 Cotton

Product Name: Askotex Norma Product Code: NCL069 Fabric: %100 Cotton

# BEACH WEARS-

Product Name: Askotex Lepos Product Code: NCL070 Fabric: %100 Cotton

Product Name: Askotex Nitor Product Code: NCL071 Fabric: %100 Cotton

# BEACH WEARS-

Product Name: Askotex Holiday Set Product Code: NCL072 Fabric: %100 Cotton

Product Name: Askotex Flomingo Product Code: NCL073 Fabric: %100 Cotton

# BEACH WEARS-

Product Name: Askotex Verde Product Code: NCL074 Fabric: %100 Cotton

Product Name: Askotex Comfort Bathrobe Product Code: NCL075 Fabric: %100 Cotton