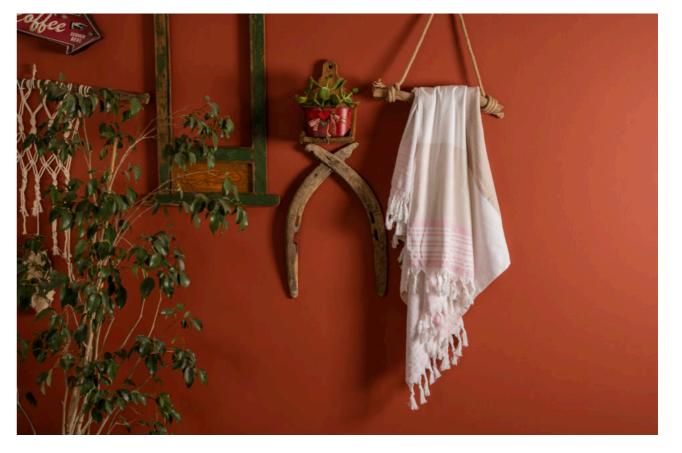

# PESHTEMALS

Product name: Nilyas Classic Peshtemal Product Code: NH001

Product Code: NH00 Fabric: %100 Cotton Size: 90x180 cm

Product name: Nilyas Sea Life Peshtemal Product Code: NH002

Product Code: NH002 Fabric: %100 Cotton Size: 100x180 cm