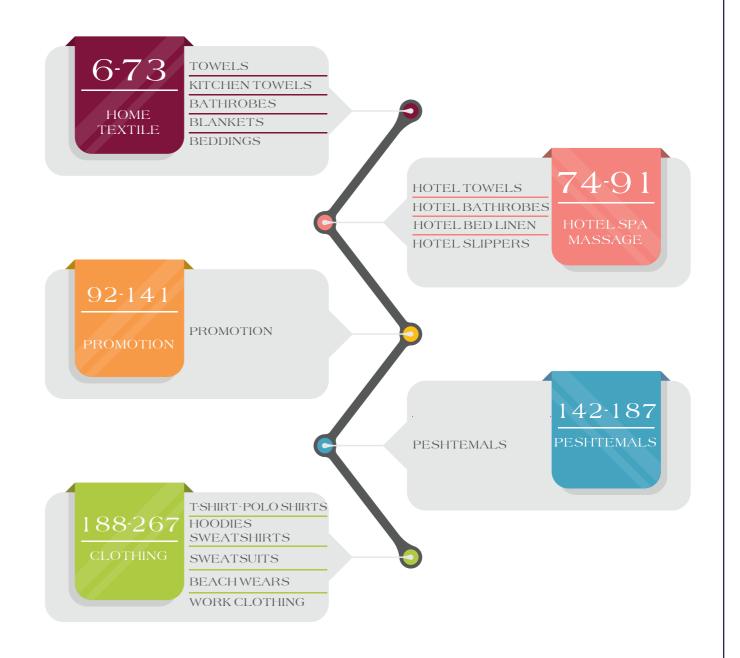

### CONTENTS

# HOME TEXTILE

## HOTEL SPA MASSAGE

#### PROMOTION—

Product name: Nilyas Horse Towel Product Code: NP033

Fabric: %80 Cotton %20 Polyester

Size: 75x150 cm

Product name: Nilyas Apple Blanket Product Code: NP034 Fabric: %100 Polyester Size: 100x140 cm

#### PROMOTION—

Product name: Nilyas Fantasy Towel Product Code: NP035

Fabric: %80 Cotton %20 Polyester

**Size**: 70x140 cm

Product name: Nilyas Beige Blanket
Product Code: NP036
Fabric: %100 Polyester
Size: 100x150 cm

# PESHTEMALS

Product name: Nilyas Classic Peshtemal Product Code: NH001

Product Code: NH00 Fabric: %100 Cotton Size: 90x180 cm

Product name: Nilyas Sea Life Peshtemal Product Code: NH002

Product Code: NH002 Fabric: %100 Cotton Size: 100x180 cm

## -T-SHIRT-POLO SHIRTS-

Product Code: NCL001 Printing: Screen Printing Fabric: %100 Cotton Single Jersey

Product Code: NCL002 Printing: Screen Printing Fabric: %100 Cotton Single Jersey