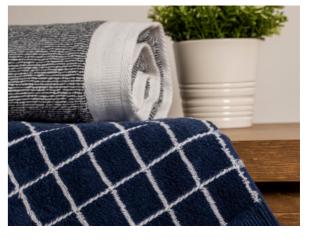

### TOWELS -

Product Name: Nilyas Greek Border Towel Product Code: NT001

Fabric: %100 Pamuk/ %100 Cotton Size: 50x100 cm

### TOWELS -

Product Name: Nilyas Braid Border Towel

Product Code: NT002 Fabric: %100 Cotton Size: 70x140 cm

Product Name: Nilyas Micro Border Towel Product Code: NT003

Product Code: NT003 Fabric: %100 Cotton Size: 70x140 cm