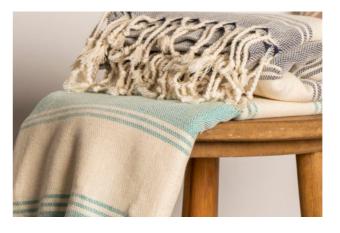

### TOWELS -

Product Name: Nilyas Greek Border Towel Product Code: NT001

Fabric: %100 Pamuk/ %100 Cotton Size: 50x100 cm

### TOWELS -

Product Name: Nilyas Braid Border Towel

Product Code: NT002 Fabric: %100 Cotton Size: 70x140 cm

Product Name: Nilyas Micro Border Towel Product Code: NT003

Product Code: NT003 Fabric: %100 Cotton Size: 70x140 cm