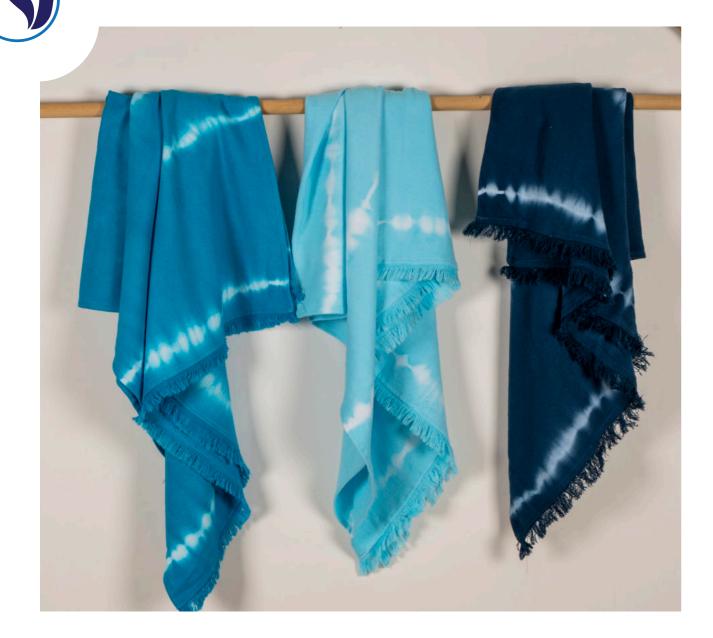

### TOWELS -

Product Name: Nilyas Yarn Dyed Marine Towel Product Code: NT005

Product Code: NT005 Fabric: %100 Cotton Size: 100x150 cm

Product Name: Nilyas Plain Towel Product Code: NT006

Fabric: %100 Cotton Size: 125x230 cm