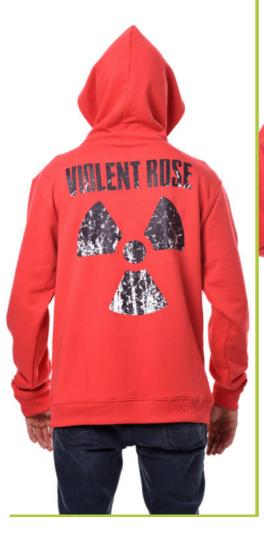

Product Code: NCL059
Printing: Embroidery
Fabric: %70 Cotton %30 Polyester -Three Thread Fleece

Product Code: NCL060
Printing: Screen Printing
Fabric: Hoodie: %70 Cotton %30 Polyester -Three Thread Fleece 320 gsm
T-Shirt: %100 Cotton 180 gsm