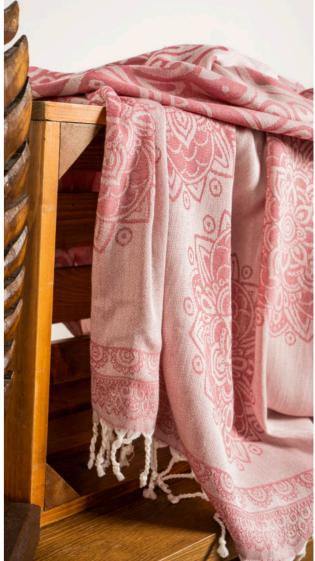

Product name: Nilyas Mandala Peshtemal Product Code: NH013

Fabric: %100 Cotton Size: 90x180 cm

Product name: Nilyas Frame Peshtemal Product Code: NH014 Fabric: %100 Cotton Size: 90x180 cm

Product name: Nilyas Tetragon Peshtemal Product Code: NH015