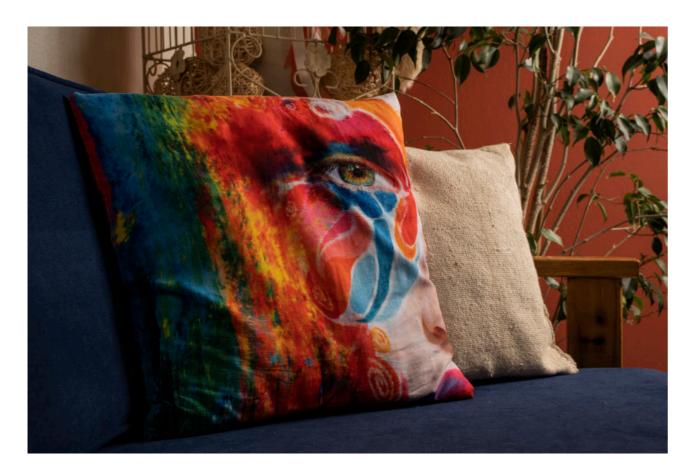

Product name: Nilyas Girls Bib Set Product Code: NPO15 Fabric: %80 Cotton %20 Polyester Size: Custom Size

Product name: Nilyas Eyes Cushion Product Code: NP023 Fabric: %100 Polyester Size: 40x40 cm

Product name: Nilyas Heart Cushion Product Code: NP024 Fabric: %100 Polyester Size: Custom Size