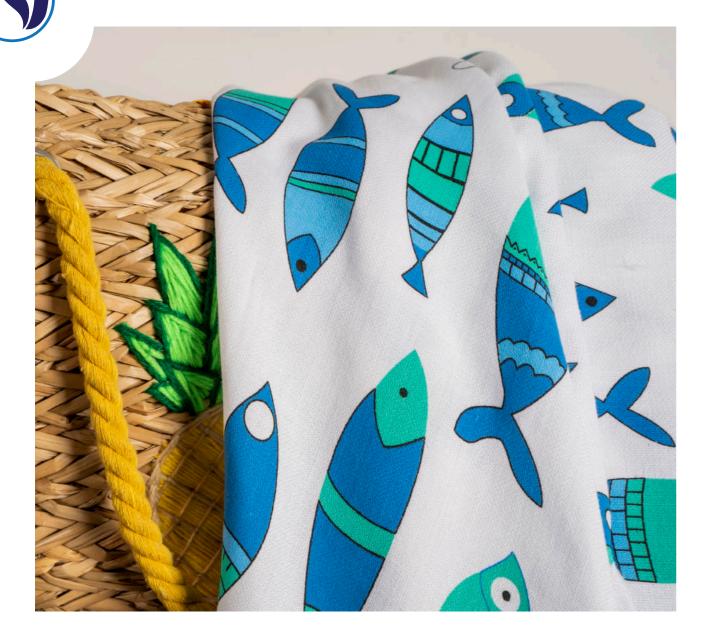

Product name: Nilyas Opus Peshtemal Product Code: NH011

Product Code: NH011 Fabric: %100 Cotton Size: 90x180 cm

Product name: Nilyas Sweety Fish Peshtemal Product Code: NH012

Product Code: NH012 Fabric: %100 Cotton Size: 90x180 cm