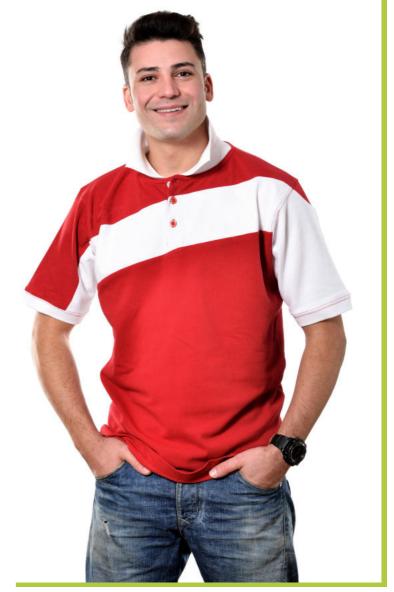

## -T-SHIRT-POLO SHIRTS-

Product Code: NCL001 Printing: Screen Printing Fabric: %100 Cotton Single Jersey

Product Code: NCL002 Printing: Screen Printing Fabric: %100 Cotton Single Jersey

## -T-SHIRT-POLO SHIRTS-

Product Code: NCL003
Printing: Screen Printing
Fabric: %100 Cotton Single Jersey

Product Code: NCL004
Printing: Screen Printing
Fabric: %95 Cotton %5 Elastane Pique (Lacoste)

Product Code: NCL005
Printing: Screen Printing
Fabric: %95 Cotton %5 Elastane
Single Jersey Elastane