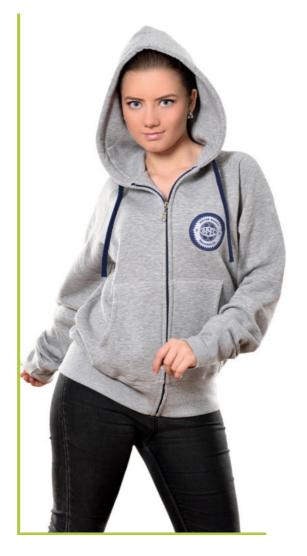

## -T-SHIRT-POLO SHIRTS-

Product Code: NCL001 Printing: Screen Printing Fabric: %100 Cotton Single Jersey

Product Code: NCL002 Printing: Screen Printing Fabric: %100 Cotton Single Jersey