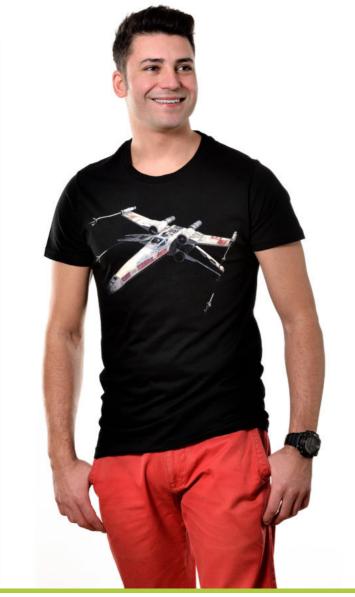

## -T-SHIRT-POLO SHIRTS-

Product Code: NCL001 Printing: Screen Printing Fabric: %100 Cotton Single Jersey

Product Code: NCL002 Printing: Screen Printing Fabric: %100 Cotton Single Jersey