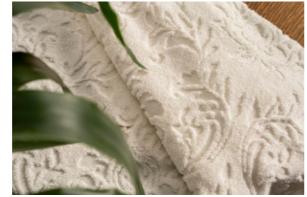

### TOWELS -

Product Name: Nilyas Greek Border Towel Product Code: NT001

Fabric: %100 Pamuk/ %100 Cotton Size: 50x100 cm

### TOWELS -

Product Name: Nilyas Braid Border Towel

Product Code: NT002 Fabric: %100 Cotton Size: 70x140 cm

Product Name: Nilyas Micro Border Towel Product Code: NT003

Product Code: NT003 Fabric: %100 Cotton Size: 70x140 cm