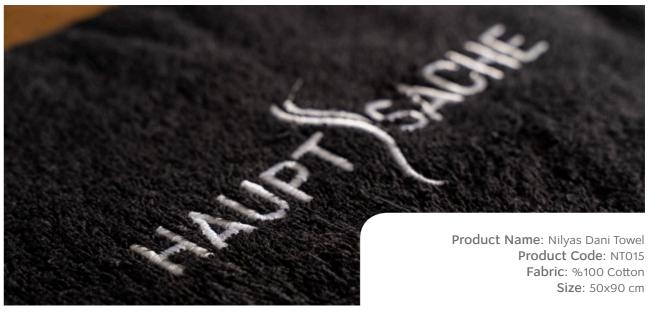

0x100 cm - 70x140 cm

### TOWELS -







Product Name: Nilyas Yarn Dyed Marine Towel Product Code: NT005

Product Code: NT005 Fabric: %100 Cotton Size: 100x150 cm





Product Name: Nilyas Plain Towel Product Code: NT006

Fabric: %100 Cotton Size: 125x230 cm

### TOWELS -





Product Name: Nilyas Yarn Dyed Fitness Towel Product Code: NT007

Product Code: NT00 Fabric:%100 Cotton Size: 70x140 cm





Product Name: Nilyas All-in Towel

Product Code: NT008 Fabric: %100 Cotton Size: 50x70 cm









**Product Name**: Nilyas Jacbordure Towel

Product Code: NT009 Fabric: %100 Cotton Size: 70x140 cm





Product Name: Nilyas Aqua Towel Product Code: NT010

Fabric: %100 Cotton Size: 70x140 cm







Product Name: Nilyas Coiffeur Towel Product Code: NTO11

Fabric: %100 Cotton Size: 50x90 cm











### TOWELS -















#### TOWELS -









**Size**: 30x50 cm -50x100 cm - 70x140 cm

































































### BATHROBES-



Product name: Nilyas Pietra Grey Bathrobe Product Code: NB001

Fabric: %100 Cotton

Size: XL



Product name: Nilyas Luxury Bathrobe Product Code: NB002

### BATHROBES-



Product name: Nilyas Volga Bathrobe Product Code: NB003

Fabric: %100 Cotton

Size: XXL



Product name: Nilyas Rosy Bathrobe Product Code: NB004

Size: M



Product name: Cotton Blanket Product Code: NS001 Fabric Weight: 450 gr/m<sup>2</sup> Size: 150x200 cm



Product name: Acrylic Scotch Blanket Product Code: NS002 Fabric Weight: 260 gr/m<sup>2</sup> Size: 130x170 cm



Product name: Cotton Scotch Blanket
Product Code: NS003
Fabric Weight: