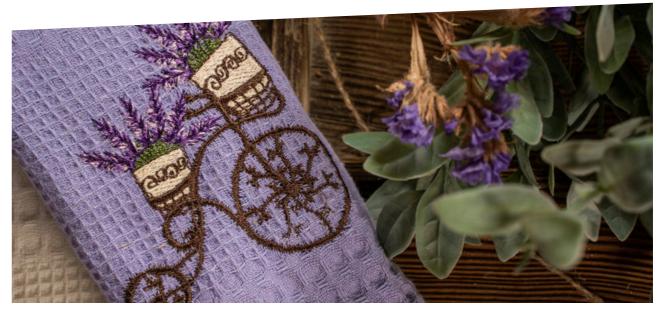

### TOWELS -

Product Name: Nilyas Greek Border Towel Product Code: NT001

Fabric: %100 Pamuk/ %100 Cotton Size: 50x100 cm