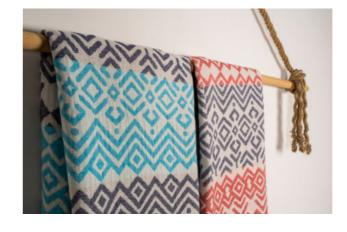

# PESHTEMALS

Product name: Nilyas Classic Peshtemal Product Code: NH001

Product Code: NH00 Fabric: %100 Cotton Size: 90x180 cm

Product name: Nilyas Sea Life Peshtemal Product Code: NH002

Product Code: NH002 Fabric: %100 Cotton Size: 100x180 cm