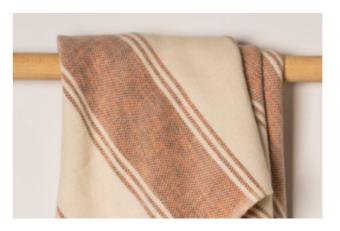

### TOWELS -

Product Name: Nilyas Greek Border Towel Product Code: NT001

Fabric: %100 Pamuk/ %100 Cotton Size: 50x100 cm

### TOWELS -

Product Name: Nilyas Braid Border Towel

Product Code: NT002 Fabric: %100 Cotton Size: 70x140 cm

Product Name: Nilyas Micro Border Towel Product Code: NT003

Product Code: NT003 Fabric: %100 Cotton Size: 70x140 cm