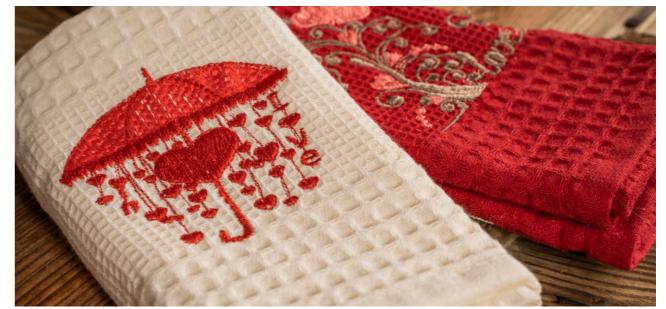

Product name: Nilyas Kitchen Towel
Product Code: NP013
Fabric: %80 Cotton %20 Polyester
Size: 30x50 cm

Product name: Nilyas Elephant Baby Bib Product Code: NP014 Fabric: %80 Cotton %20 Polyester Size: Custom Size