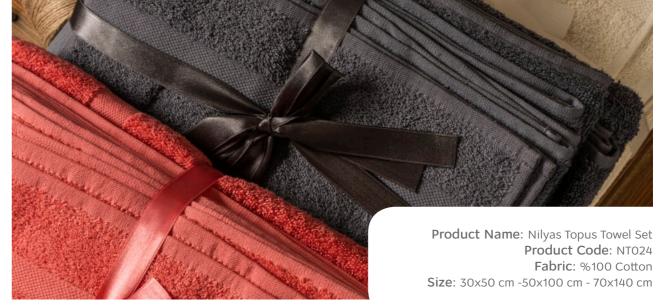

Product Name: Nilyas Micro Border Towel Set

Product Code: NT004 Fabric:%100 Cotton

**Size**: 30x50 cm -50x100 cm - 70x140 cm