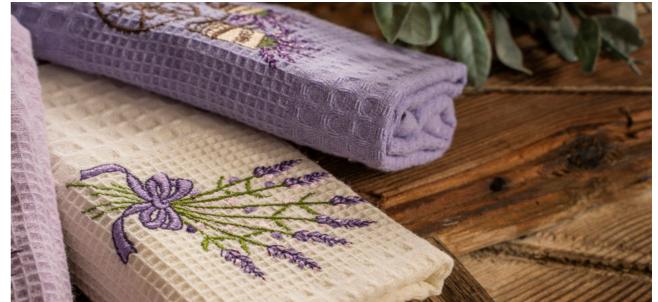

### TOWELS -

Product Name: Nilyas Greek Border Towel Product Code: NT001

Fabric: %100 Pamuk/ %100 Cotton Size: 50x100 cm