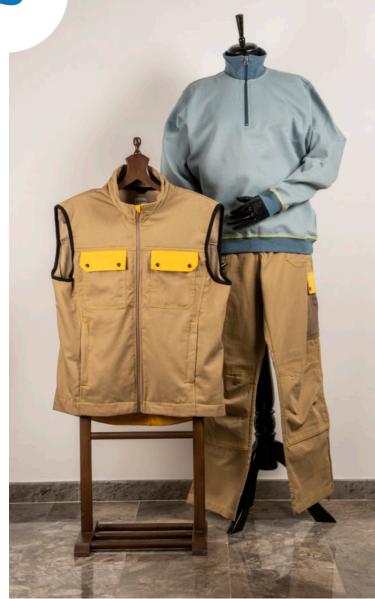

### WORK CLOTHING-

Printing: Embroidery
Fabric: "Vest: %35 Cotton %65
Polyester Gabardine
Vest Undercoat: %100 Polyester Polar Fleece
Sweat:%70 Cotton %30 Polyester -Three Thread Fleece
Pants: %35 Cotton %65 Polyester Gabardine