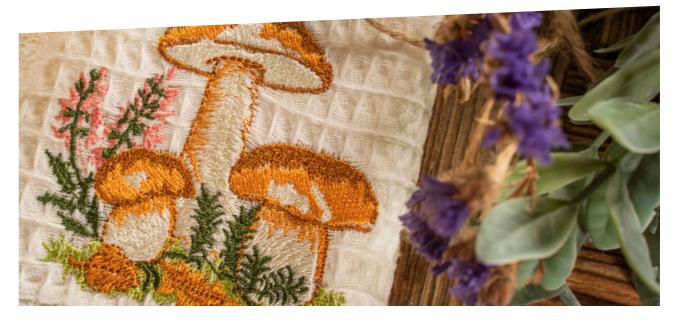

Product name: Nilyas Kitchen Towel
Product Code: NP013
Fabric: %80 Cotton %20 Polyester
Size: 30x50 cm

Product name: Nilyas Elephant Baby Bib Product Code: NP014 Fabric: %80 Cotton %20 Polyester Size: Custom Size