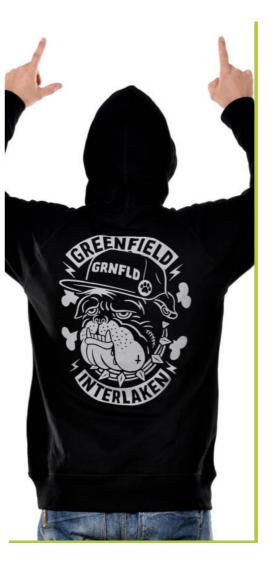

### -SWEATSUITS -

Product Code: NCL062
Printing: Embroidery & Applique
Fabric: %70 Cotton %30 Polyester -Three Thread Fleece

Product Code: NCL063
Printing: Embroidery & Screen Printing
Fabric: %70 Cotton %30 Polyester -Three Thread Fleece

### -SWEATSUITS-

Product Code: NCL064
Printing: Screen Printing
Fabric: Sweatshirt: %100 Cotton
French Terry 280 gsm
T-Shirt: %100 Cotton 180 gsm

Product Code: NCL065
Printing: Screen Printing
Fabric: Hoodie: %70 Cotton %30 Polyester -Three Thread Fleece 320 gsm
T-Shirt: %100 Cotton 160 gsm