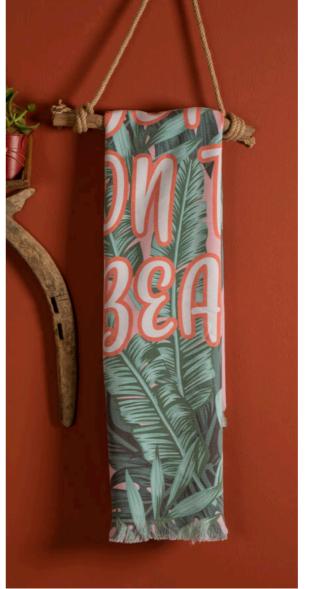

on Product Code: NP024 Fabric: %100 Polyester Size: Custom Size







Product name: Nilyas Fan Cushion Set
Product Code: NP025
Fabric: %100 Polyester
Size: Custom Size



Product name: Nilyas Turquoise Blanket Product Code: NP026 Fabric: %100 Polyester Size: 100x140 cm





Product name: Nilyas Summer Bag Product Code: NP027

Fabric: %100 Polyester Size: Custom Size



Product name: Nilyas Rider Poncho Product Code: NP028 Fabric: %80 Cotton %20 Polyester





Product name: Nilyas Noble Towel Product Code: NP029

Fabric: %70 Cotton %30 Polyester

Size: 90x150 cm







Product name: Nilyas Lily Kitchen Towel Product Code: NP030 Fabric: %80 Cotton %20 Polyester

**Size**: 30x50 cm

Product name: Nilyas Flamingo Towel Product Code: NP031

Fabric: %70 Cotton %30 Polyester

Size: 90x180 cm







Product name: Nilyas Hawaii Towel Product Code: NP032 Fabric:%70 Cotton %30 Polyester Size: 90x180 cm

#### PROMOTION—





Product name: Nilyas Horse Towel Product Code: NP033

Fabric: %80 Cotton %20 Polyester

Size: 75x150 cm







Product name: Nilyas Apple Blanket Product Code: NP034 Fabric: %100 Polyester Size: 100x140 cm

#### PROMOTION—



Product name: Nilyas Fantasy Towel Product Code: NP035

Fabric: %80 Cotton %20 Polyester

**Size**: 70x140 cm









Product name: Nilyas Beige Blanket
Product Code: NP036
Fabric: %100 Polyester
Size: 100x150 cm



Product name: Nilyas Blue Flowers Sport Towel Product Code: NPO37

Product Code: NP037 Fabric: %100 Polyester Size: 70x140 cm







Product name: Nilyas Custom Made Sport Towel
Product Code: NP038
Fabric: %100 Polyester
Size: 40