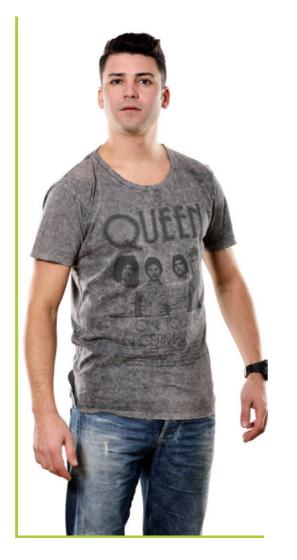

## -T-SHIRT-POLO SHIRTS-

Product Code: NCL001 Printing: Screen Printing Fabric: %100 Cotton Single Jersey

Product Code: NCL002 Printing: Screen Printing Fabric: %100 Cotton Single Jersey

## -T-SHIRT-POLO SHIRTS-

Product Code: NCL003
Printing: Screen Printing
Fabric: %100 Cotton Single Jersey

Product Code: NCL004
Printing: Screen Printing
Fabric: %95 Cotton %5 Elastane Pique (Lacoste)

Product Code: NCL005
Printing: Screen Printing
Fabric: %95 Cotton %5 Elastane
Single Jersey Elastane