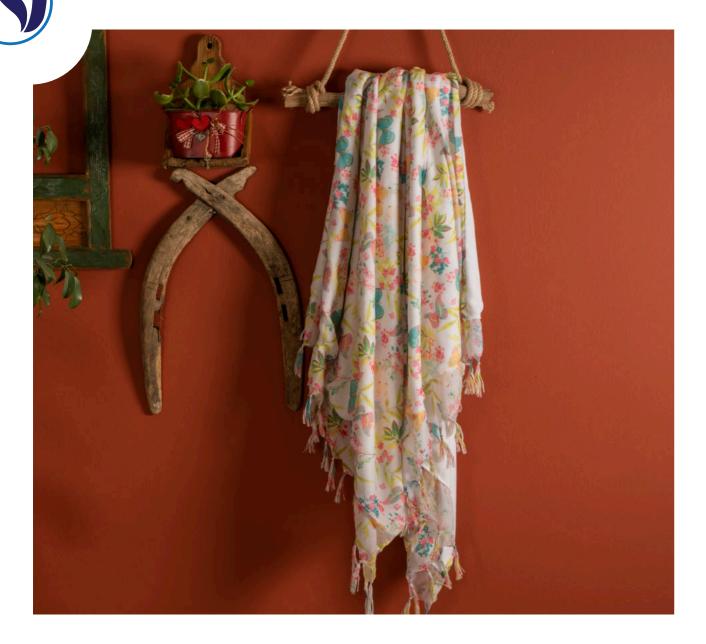

# PESHTEMALS

Product name: Nilyas Classic Peshtemal Product Code: NH001

Product Code: NH00 Fabric: %100 Cotton Size: 90x180 cm

Product name: Nilyas Sea Life Peshtemal Product Code: NH002

Product Code: NH002 Fabric: %100 Cotton Size: 100x180 cm