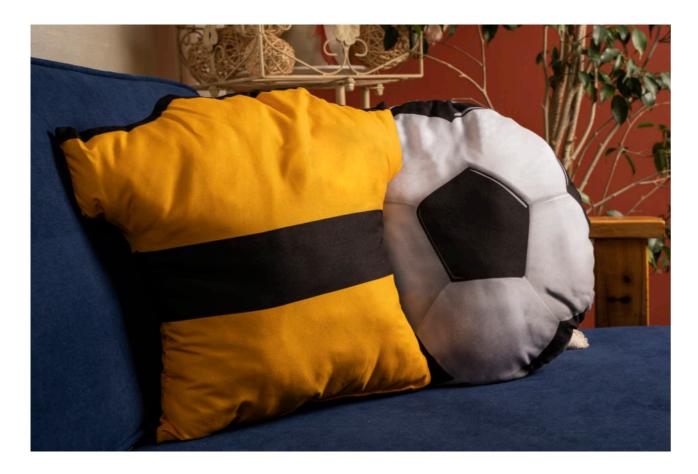

Product name: Nilyas Girls Bib Set Product Code: NPO15 Fabric: %80 Cotton %20 Polyester Size: Custom Size

Product name: Nilyas Eyes Cushion Product Code: NP023 Fabric: %100 Polyester Size: 40x40 cm

Product name: Nilyas Heart Cushion Product Code: NP024 Fabric: %100 Polyester Size: Custom Size