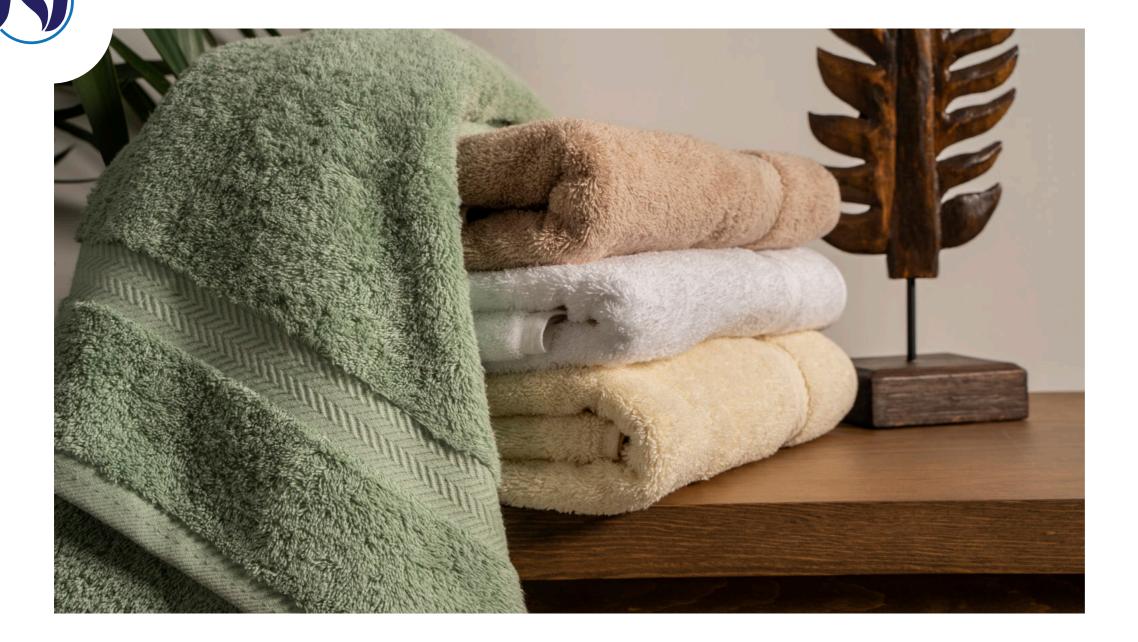

### TOWELS -

Product Name: Nilyas Greek Border Towel Product Code: NT001

Fabric: %100 Pamuk/ %100 Cotton Size: 50x100 cm

### TOWELS -

Product Name: Nilyas Braid Border Towel

Product Code: NT002 Fabric: %100 Cotton Size: 70x140 cm

Product Name: Nilyas Micro Border Towel Product Code: NT003

Product Code: NT003 Fabric: %100 Cotton Size: 70x140 cm

Product Name: Nilyas Micro Border Towel Set

Product Code: NT004 Fabric:%100 Cotton

**Size**: 30x50 cm -50x100 cm - 70x140 cm

### TOWELS -

Product Name: Nilyas Yarn Dyed Marine Towel Product Code: NT005

Product Code: NT005 Fabric: %100 Cotton Size: 100x150 cm

Product Name: Nilyas Plain Towel Product Code: NT006

Fabric: %100 Cotton Size: 125x230 cm

### TOWELS -

Product Name: Nilyas Yarn Dyed Fitness Towel Product Code: NT007

Product Code: NT00 Fabric:%100 Cotton Size: 70x140 cm

Product Name: Nilyas All-in Towel

Product Code: NT008 Fabric: %100 Cotton Size: 50x70 cm