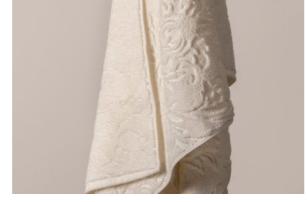

### TOWELS -

Product Name: Nilyas Braid Border Towel

Product Code: NT002 Fabric: %100 Cotton Size: 70x140 cm

Product Name: Nilyas Micro Border Towel Product Code: NT003

Product Code: NT003 Fabric: %100 Cotton Size: 70x140 cm

Product Name: Nilyas Micro Border Towel Set

Product Code: NT004 Fabric:%100 Cotton

**Size**: 30x50 cm -50x100 cm - 70x140 cm