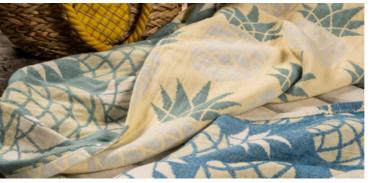

### TOWELS -

Product Name: Nilyas Greek Border Towel Product Code: NT001

Fabric: %100 Pamuk/ %100 Cotton Size: 50x100 cm