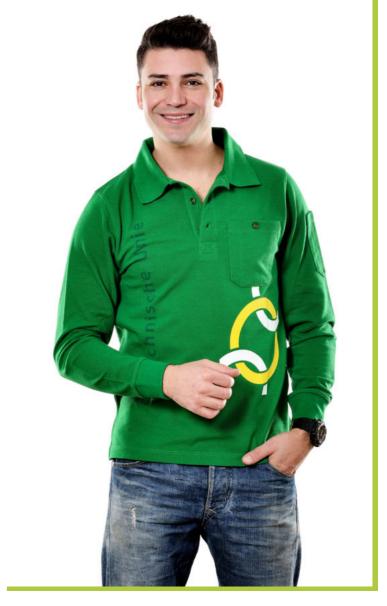

## -T-SHIRT-POLO SHIRTS-

Product Code: NCL001 Printing: Screen Printing Fabric: %100 Cotton Single Jersey

Product Code: NCL002 Printing: Screen Printing Fabric: %100 Cotton Single Jersey

## -T-SHIRT-POLO SHIRTS-

Product Code: NCL003
Printing: Screen Printing
Fabric: %100 Cotton Single Jersey

Product Code: NCL004
Printing: Screen Printing
Fabric: %95 Cotton %5 Elastane Pique (Lacoste)

Product Code: NCL005
Printing: Screen Printing
Fabric: %95 Cotton %5 Elastane
Single Jersey Elastane