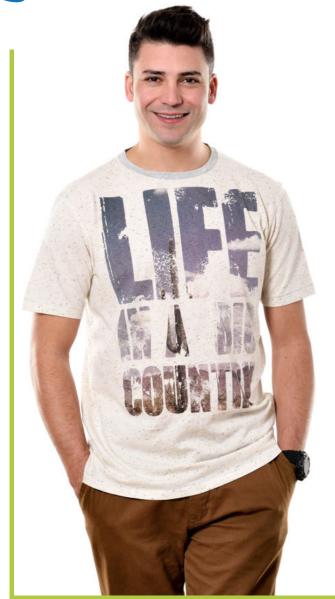

## -T-SHIRT-POLO SHIRTS-

Product Code: NCL001 Printing: Screen Printing Fabric: %100 Cotton Single Jersey

Product Code: NCL002 Printing: Screen Printing Fabric: %100 Cotton Single Jersey

## -T-SHIRT-POLO SHIRTS-

Product Code: NCL003
Printing: Screen Printing
Fabric: %100 Cotton Single Jersey

Product Code: NCL004
Printing: Screen Printing
Fabric: %95 Cotton %5 Elastane Pique (Lacoste)

Product Code: NCL005
Printing: Screen Printing
Fabric: %95 Cotton %5 Elastane
Single Jersey Elastane