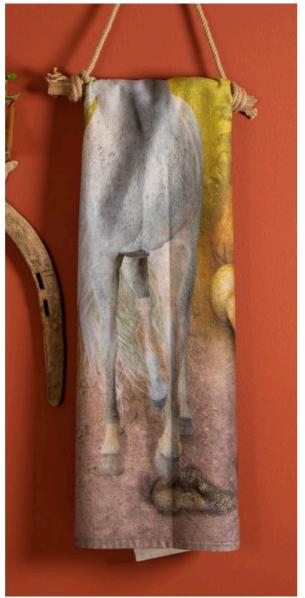

#### PROMOTION—

Product name: Nilyas Horse Towel Product Code: NP033

Fabric: %80 Cotton %20 Polyester

Size: 75x150 cm

Product name: Nilyas Apple Blanket Product Code: NP034 Fabric: %100 Polyester Size: 100x140 cm