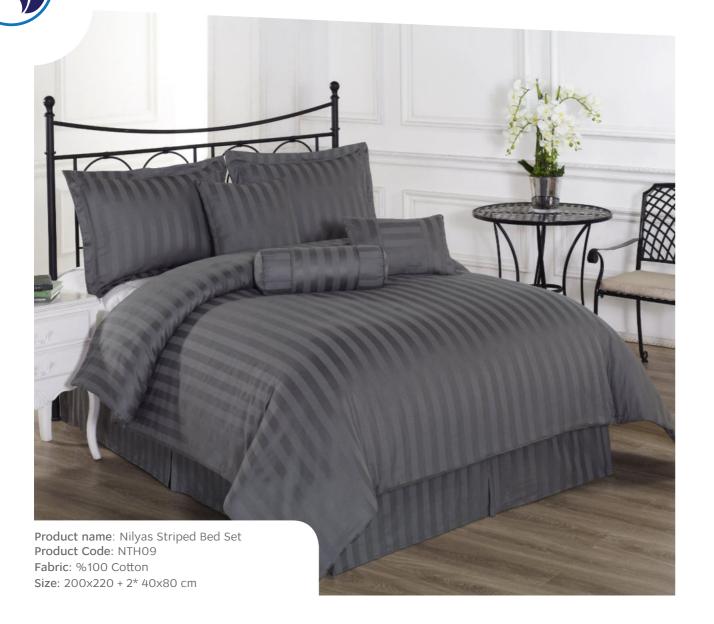

ct Code: NS010
Fabric Weight: 380 gr/m²
Size: 130x170 cm







Product name: Nilyas Artic Bed Set Product Code: NBS01 Fabric: %100 Cotton Ranforce

Size: 135x200 + 80x80 cm



Product name: Nilyas Blatt Bed Set Product Code: NBS02 Fabric: %100 Cotton Satin Size: 160x210 + 65x100 cm







Product name: Nilyas Farbig Bed Set Product Code: NBS03

Product Code: NBS03
Fabric: %100 Cotton Ranforce
Size: 160x210 + 65x100 cm



Product name: Nilyas Baume Bed Set Product Code: NBS04 Fabric: %100 Cotton Satin Size: 135x200 + 80x80 cm



## HOTEL SPA MASSAGE

## HOTEL TOWELS —















Product name: Nilyas Pique Towel
Product Code: NTH02
Fabric: %100 Cotton
Size: 100x150 cm

#### -HOTEL TOWELS -





#### HOTEL TOWELS -







## -HOTEL BATHROBES-





# HOTEL BED LINEN





# HOTELBEDLINEN





# - HOTEL BED LINEN





## -HOTEL SLIPPERS—











Product name: Nilyas Verde Bathrobe Product Code: NP001

Fabric: %100 Cotton

Size: L



Product name: Nilyas Noir Bathrobe Product Code: NP002



Product name: Nilyas Lapis Bathrobe Product Code: NP003

Fabric: %100 Cotton









Product name: Nilyas Geometric Bath Mat Product Code: NP005 Fabric: %100 Polyester Size: 50x70 cm



Product name: Nilyas Autumn Bath Mat Product Code: NP006 Fabric: %100 Polyester Size: 50x70 cm







Product name: Nilyas Flower Sport Towel
Product Code: NP007
Fabric: %100 Polyester
Size: 90x180 cm





Product name: Nilyas Bikini Bag Product Code: NP008 Fabric: %100 Polyester Size: 40x40 cm



Product name: Nilyas Bikini Bag Product Code: NP009 Fabric: %100 Polyester Size: 40x40 cm







Product na