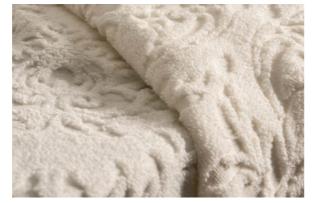

### TOWELS -

Product Name: Nilyas Yarn Dyed Marine Towel Product Code: NT005

Product Code: NT005 Fabric: %100 Cotton Size: 100x150 cm

Product Name: Nilyas Plain Towel Product Code: NT006

Fabric: %100 Cotton Size: 125x230 cm

### TOWELS -

Product Name: Nilyas Yarn Dyed Fitness Towel Product Code: NT007

Product Code: NT00 Fabric:%100 Cotton Size: 70x140 cm

Product Name: Nilyas All-in Towel

Product Code: NT008 Fabric: %100 Cotton Size: 50x70 cm