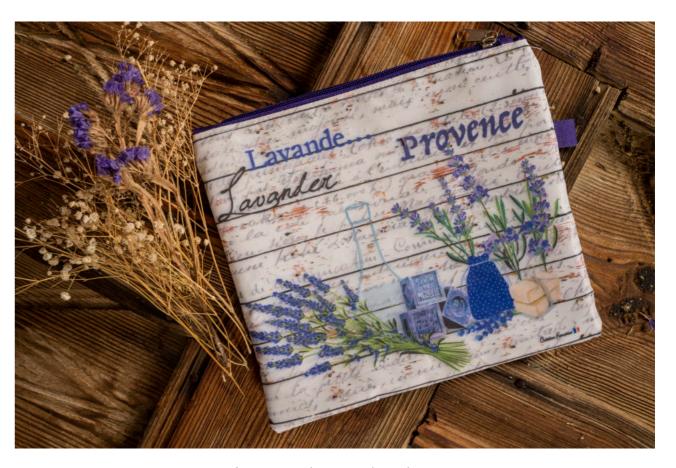

Product name: Nilyas Bonnet
Product Code: NP010
Fabric: %80 Cotton %20 Polyester
Size: Custom Size

Product name: Nilyas Lavander Makeup Bag
Product Code: NP011
Fabric: %100 Polyester
Size: Custom Size

Product name: Nilyas Guest Towel Set
Product Code: NP012
Fabric: %100 Cotton
Size: 30x50 cm