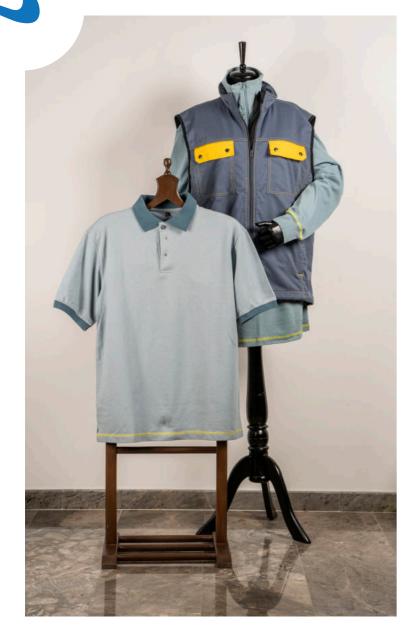

### WORK CLOTHING-

Product Code: NW001
Printing: Embroidery
Fabric: Polo Shirt: %100 Cotton Lacoste
T-Shirt: %100 Cotton Single Jersey
Shorts: %35 Cotton %65 Polyester Gabardine
Vest: %35 Cotton %65 Polyester Gabardine
Undercoat: %100 Polyester Polar Fleece

Product Code: NW002
Printing: Raincoat: Screen Printing
Shirt: Embroidery
Fabric: Raincoat: %100 polyester
Long Sleeve Shirt: %100 Cotton
Interlock 200 gsm

### WORK CLOTHING-

Printing: Embroidery
Fabric: "Vest: %35 Cotton %65
Polyester Gabardine
Vest Undercoat: %100 Polyester Polar Fleece
Sweat:%70 Cotton %30 Polyester -Three Thread Fleece
Pants: %35 Cotton %65 Polyester Gabardine

Product Code: NW004
Printing: Embroidery
Fabric: Sweatshirt: %100 Polyester Polar Fleece

f/Askotex O /askotex\_nilyas

**Q**Akçeşme Mahallesi 2055/3 Sk. No:18 - 20020 Merkezefendi Denizli / Turkey **\+**90 258 371 19 03