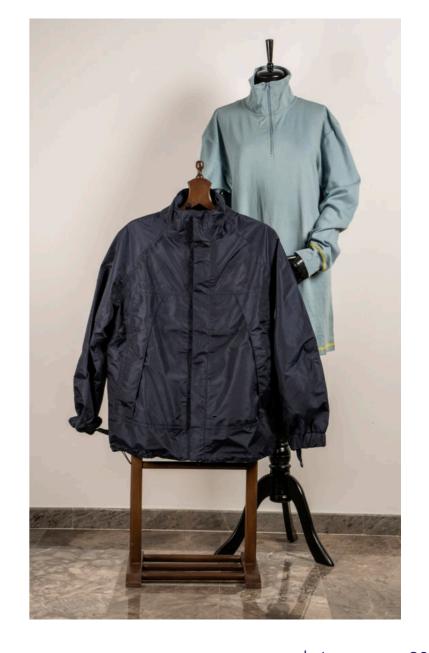

Product Code: NW002
Printing: Raincoat: Screen Printing
Shirt: Embroidery
Fabric: Raincoat: %100 polyester
Long Sleeve Shirt: %100 Cotton
Interlock 200 gsm