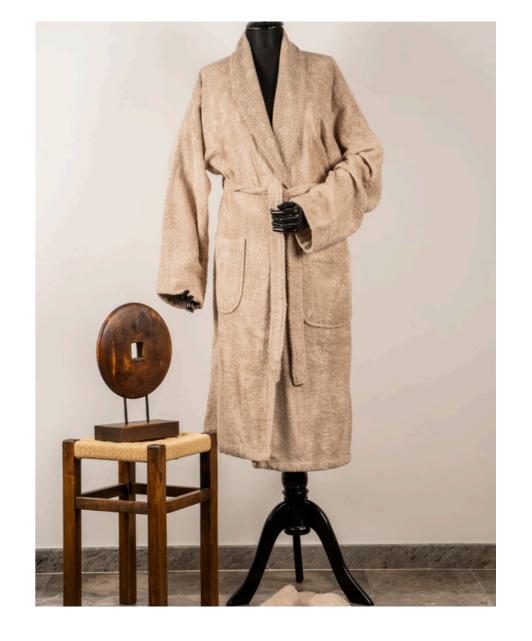

### BATHROBES-

Product name: Nilyas Pietra Grey Bathrobe Product Code: NB001

Fabric: %100 Cotton

Size: XL

Product name: Nilyas Luxury Bathrobe Product Code: NB002