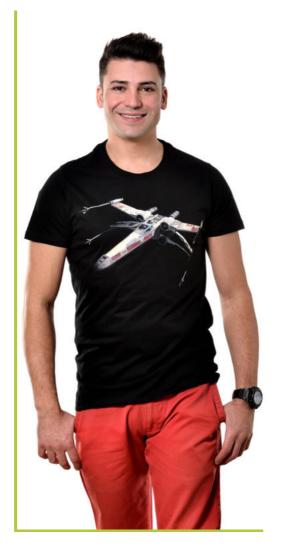

## -T-SHIRT-POLO SHIRTS-

Product Code: NCL001 Printing: Screen Printing Fabric: %100 Cotton Single Jersey

Product Code: NCL002 Printing: Screen Printing Fabric: %100 Cotton Single Jersey