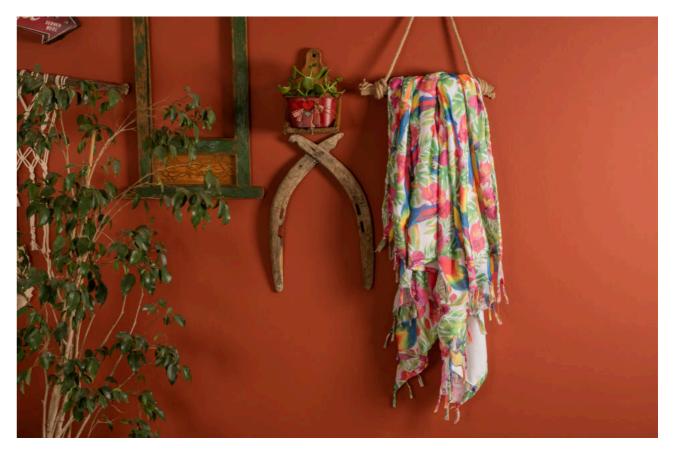

Product name: Nilyas Daisy Peshtemal Product Code: NH007 Fabric: %100 Cotton

**Size**: 90x180 cm

Product name: Nilyas Rainbow Peshtemal Product Code: NH008

Product Code: NH008 Fabric: %100 Cotton Size: 90x180 cm