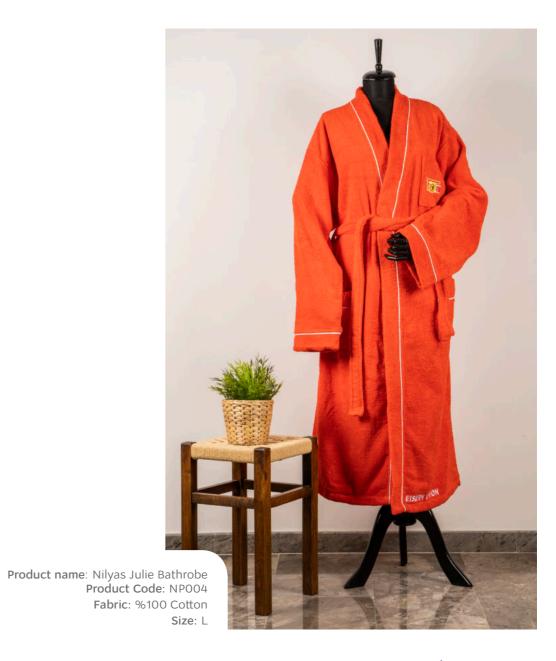

## -HOTEL SLIPPERS—

Product name: Nilyas Verde Bathrobe Product Code: NP001

Fabric: %100 Cotton

Size: L

Product name: Nilyas Noir Bathrobe Product Code: NP002

Product name: Nilyas Lapis Bathrobe Product Code: NP003

Fabric: %100 Cotton

Product name: Nilyas Geometric Bath Mat Product Code: NP005 Fabric: %100 Polyester Size: 50x70 cm

Product name: Nilyas Autumn Bath Mat Product Code: NP006 Fabric: %100 Polyester Size: 50x70 cm