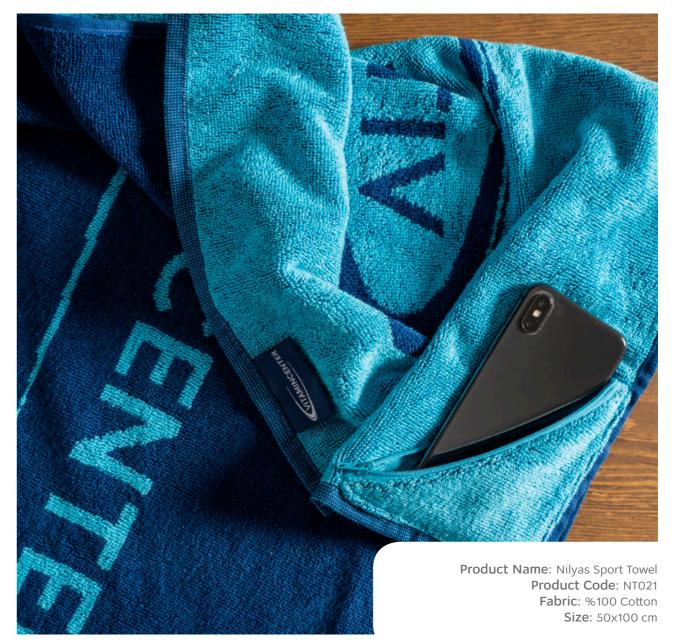

### TOWELS -

Product Name: Nilyas Yarn Dyed Fitness Towel Product Code: NT007

Product Code: NT00 Fabric:%100 Cotton Size: 70x140 cm

Product Name: Nilyas All-in Towel

Product Code: NT008 Fabric: %100 Cotton Size: 50x70 cm