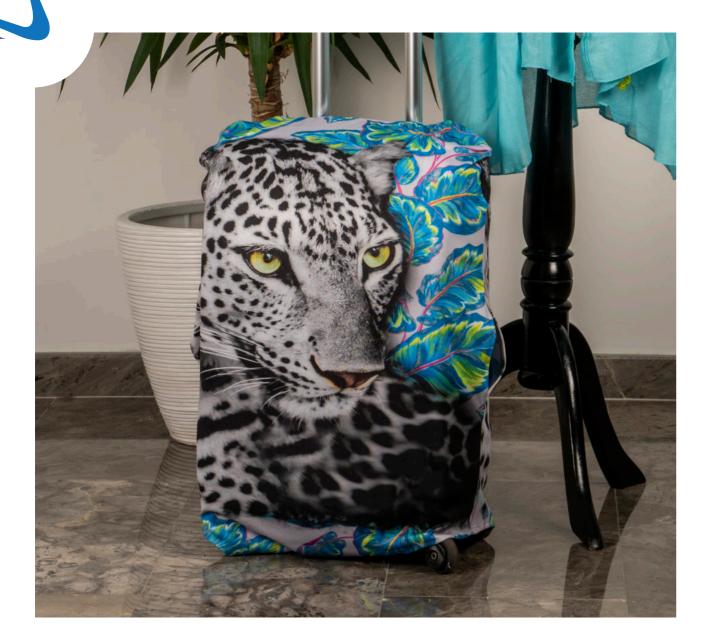

Product name: Nilyas Daily Apron Product Code: NP048 Fabric: %100 Polyester Size: Custom Size

Product name: Nilyas Walken Backpack
Product Code: NP049
Fabric: %100 Cotton
Size: Custom Size

Product name: Nilyas Tiger Luggage Cover Product Code: NP050 Fabric: %100 Polyester Size: Custom Size