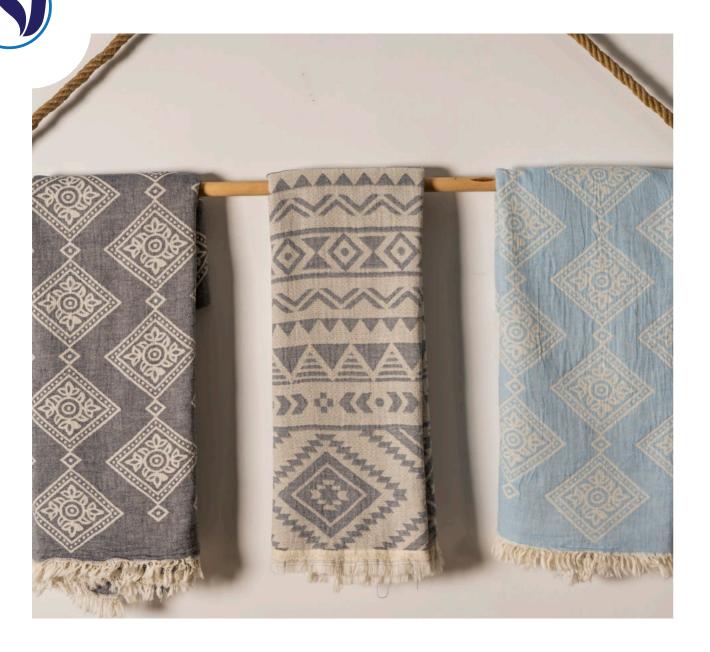

# PESHTEMALS

Product name: Nilyas Classic Peshtemal Product Code: NH001

Product Code: NH00 Fabric: %100 Cotton Size: 90x180 cm

Product name: Nilyas Sea Life Peshtemal Product Code: NH002

Product Code: NH002 Fabric: %100 Cotton Size: 100x180 cm

Product name: Nilyas Wave Peshtemal Product Code: NH003

Product Code: NH003 Fabric: %100 Cotton Size: 90x180 cm

Product name: Nilyas Verde Peshtemal Product Code: NH004

Fabric: %100 Cotton Size: 90x180 cm