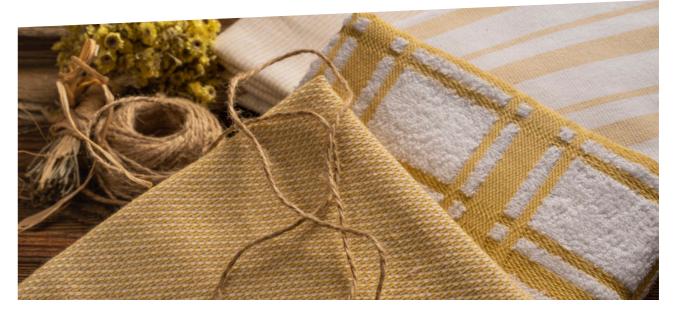

Product name: Nilyas Kitchen Towel
Product Code: NP013
Fabric: %80 Cotton %20 Polyester
Size: 30x50 cm

Product name: Nilyas Elephant Baby Bib Product Code: NP014 Fabric: %80 Cotton %20 Polyester Size: Custom Size

Size: 90x150 cm

Product name: Nilyas Lily Kitchen Towel Product Code: NP030 Fabric: %80 Cotton %20 Polyester

**Size**: 30x50 cm

Product name: Nilyas Flamingo Towel Product Code: NP031

Fabric: %70 Cotton %30 Polyester