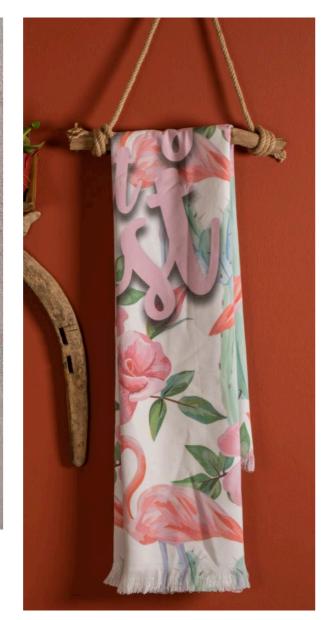

Size: 90x150 cm

Product name: Nilyas Lily Kitchen Towel Product Code: NP030 Fabric: %80 Cotton %20 Polyester

**Size**: 30x50 cm

Product name: Nilyas Flamingo Towel Product Code: NP031

Fabric: %70 Cotton %30 Polyester