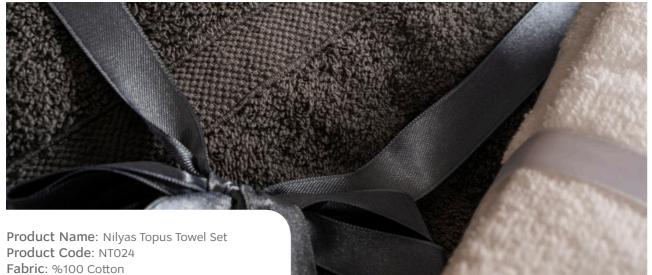

ame: Nilyas Yarn Dyed Marine Towel Product Code: NT005

Product Code: NT005 Fabric: %100 Cotton Size: 100x150 cm





Product Name: Nilyas Plain Towel Product Code: NT006

Fabric: %100 Cotton Size: 125x230 cm

### TOWELS -





Product Name: Nilyas Yarn Dyed Fitness Towel Product Code: NT007

Product Code: NT00 Fabric:%100 Cotton Size: 70x140 cm





Product Name: Nilyas All-in Towel

Product Code: NT008 Fabric: %100 Cotton Size: 50x70 cm









**Product Name**: Nilyas Jacbordure Towel

Product Code: NT009 Fabric: %100 Cotton Size: 70x140 cm





Product Name: Nilyas Aqua Towel Product Code: NT010

Fabric: %100 Cotton Size: 70x140 cm







Product Name: Nilyas Coiffeur Towel Product Code: NTO11

Fabric: %100 Cotton Size: 50x90 cm











### TOWELS -















#### TOWELS -









**Size**: 30x50 cm -50x100 cm - 70x140 cm

































































### BATHROBES-



Product name: Nilyas Pietra Grey Bathrobe Product Code: NB001

Fabric: %100 Cotton

Size: XL



Product name: Nilyas Luxury Bathrobe Product Code: NB002

### BATHROBES-



Product name: Nilyas Volga Bathrobe Product Code: NB003

Fabric: %100 Cotton

Size: XXL



Product name: Nilyas Rosy Bathrobe Product Code: NB004

Size: M



Product name: Cotton Blanket Product Code: NS001 Fabric Weight: 450 gr/m<sup>2</sup> Size: 150x200 cm



Product name: Acrylic Scotch Blanket Product Code: NS002 Fabric Weight: 260 gr/m<sup>2</sup> Size: 130x170 cm



Product name: Cotton Scotch Blanket
Product Code: NS003
Fabric Weight: 380 gr/m²
Size: 130x170 cm



Product name: Acryli