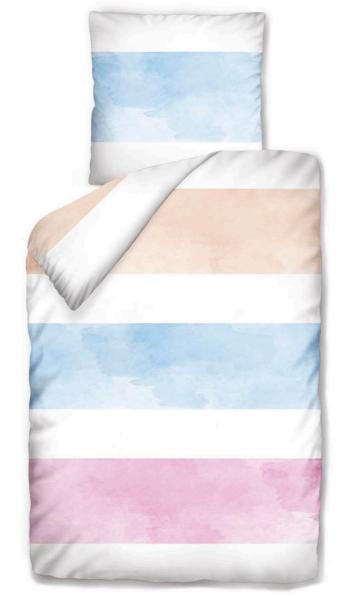

Product name: Cotton Scotch Blanket
Product Code: NS010
Fabric Weight: 380 gr/m²
Size: 130x170 cm

Product name: Nilyas Artic Bed Set Product Code: NBS01 Fabric: %100 Cotton Ranforce

Size: 135x200 + 80x80 cm

Product name: Nilyas Blatt Bed Set Product Code: NBS02 Fabric: %100 Cotton Satin Size: 160x210 + 65x100 cm

Product name: Nilyas Farbig Bed Set Product Code: NBS03

Product Code: NBS03
Fabric: %100 Cotton Ranforce
Size: 160x210 + 65x100 cm

Product name: Nilyas Baume Bed Set Product Code: NBS04 Fabric: %100 Cotton Satin Size: 135x200 + 80x80 cm