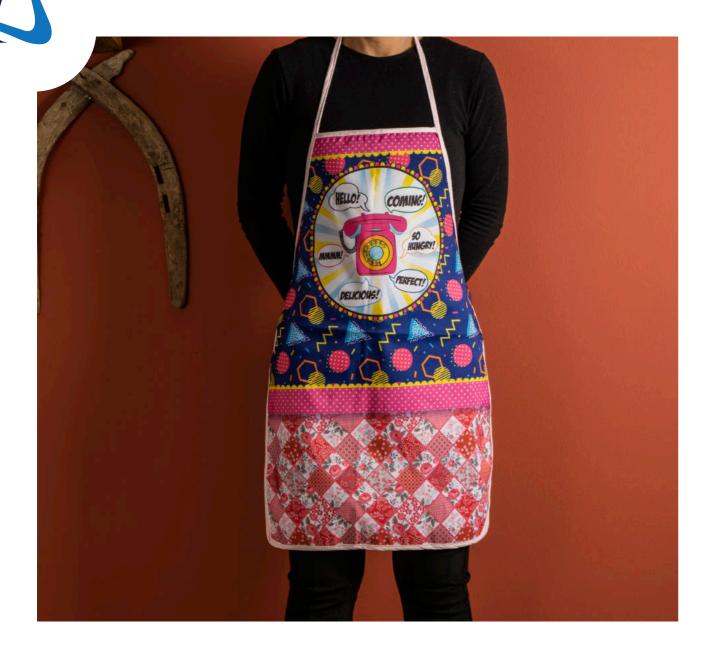

Product name: Nilyas Denim Apron Product Code: NP045 Fabric: %100 Cotton Size: Custom Size

Product name: Nilyas Gabardine Apron Product Code: NP046 Fabric: %60 Cotton %40 Polyester Size: Custom Size

Product name: Nilyas Chef Apron Product Code: NP047 Fabric: %100 Polyester Size: Custom Size