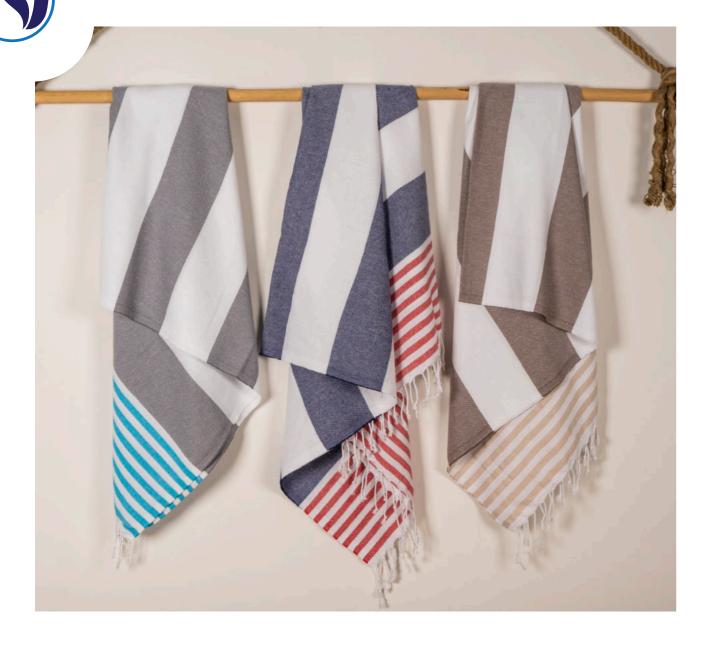

### TOWELS -

Product Name: Nilyas Greek Border Towel Product Code: NT001

Fabric: %100 Pamuk/ %100 Cotton Size: 50x100 cm

### TOWELS -

Product Name: Nilyas Braid Border Towel

Product Code: NT002 Fabric: %100 Cotton Size: 70x140 cm

Product Name: Nilyas Micro Border Towel Product Code: NT003

Product Code: NT003 Fabric: %100 Cotton Size: 70x140 cm