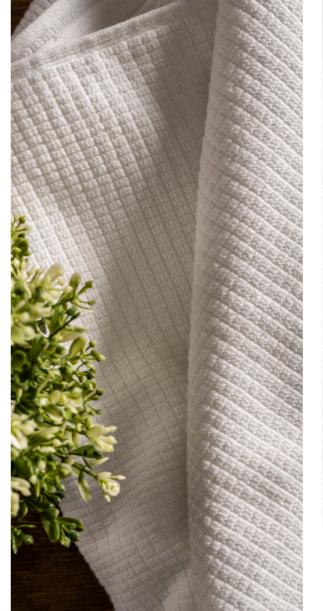

### TOWELS -

Product Name: Nilyas Yarn Dyed Fitness Towel Product Code: NT007

Product Code: NT00 Fabric:%100 Cotton Size: 70x140 cm

Product Name: Nilyas All-in Towel

Product Code: NT008 Fabric: %100 Cotton Size: 50x70 cm

**Product Name**: Nilyas Jacbordure Towel

Product Code: NT009 Fabric: %100 Cotton Size: 70x140 cm

Product Name: Nilyas Aqua Towel Product Code: NT010

Fabric: %100 Cotton Size: 70x140 cm

Product Name: Nilyas Coiffeur Towel Product Code: NTO11