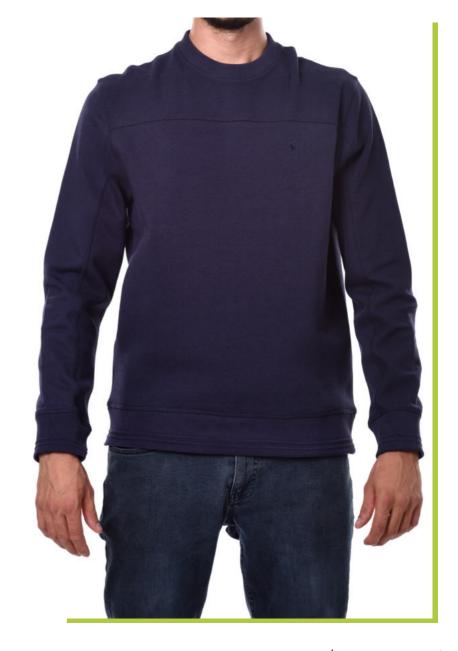

### -SWEATSUITS-

Product Code: NCL064
Printing: Screen Printing
Fabric: Sweatshirt: %100 Cotton
French Terry 280 gsm
T-Shirt: %100 Cotton 180 gsm

Product Code: NCL065
Printing: Screen Printing
Fabric: Hoodie: %70 Cotton %30 Polyester -Three Thread Fleece 320 gsm
T-Shirt: %100 Cotton 160 gsm