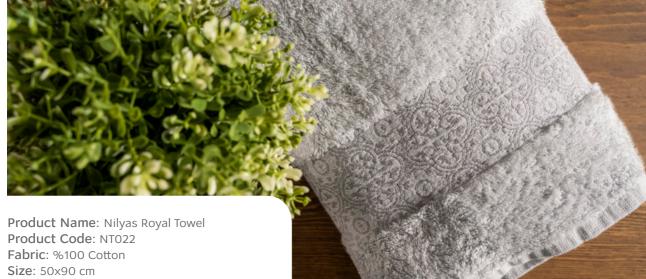

Fabric: %100 Cotton

Product name: Nilyas Geometric Bath Mat Product Code: NP005 Fabric: %100 Polyester Size: 50x70 cm

Product name: Nilyas Autumn Bath Mat Product Code: NP006 Fabric: %100 Polyester Size: 50x70 cm