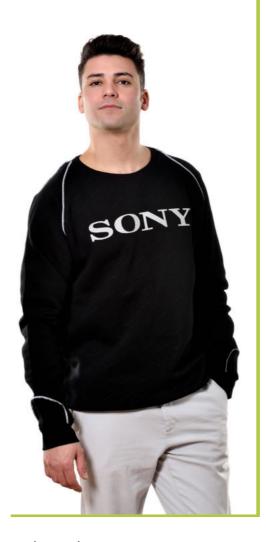

## -T-SHIRT-POLO SHIRTS-

Product Code: NCL001 Printing: Screen Printing Fabric: %100 Cotton Single Jersey

Product Code: NCL002 Printing: Screen Printing Fabric: %100 Cotton Single Jersey

## -T-SHIRT-POLO SHIRTS-

Product Code: NCL003
Printing: Screen Printing
Fabric: %100 Cotton Single Jersey

Product Code: NCL004
Printing: Screen Printing
Fabric: %95 Cotton %5 Elastane Pique (Lacoste)

Product Code: NCL005
Printing: Screen Printing
Fabric: %95 Cotton %5 Elastane
Single Jersey Elastane