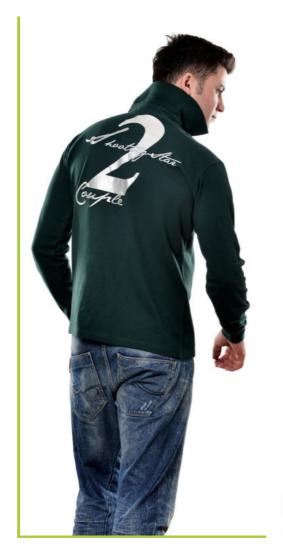

## -T-SHIRT-POLO SHIRTS-

Product Code: NCL001 Printing: Screen Printing Fabric: %100 Cotton Single Jersey

Product Code: NCL002 Printing: Screen Printing Fabric: %100 Cotton Single Jersey

## -T-SHIRT-POLO SHIRTS-

Product Code: NCL003
Printing: Screen Printing
Fabric: %100 Cotton Single Jersey

Product Code: NCL004
Printing: Screen Printing
Fabric: %95 Cotton %5 Elastane Pique (Lacoste)

Product Code: NCL005
Printing: Screen Printing
Fabric: %95 Cotton %5 Elastane
Single Jersey Elastane