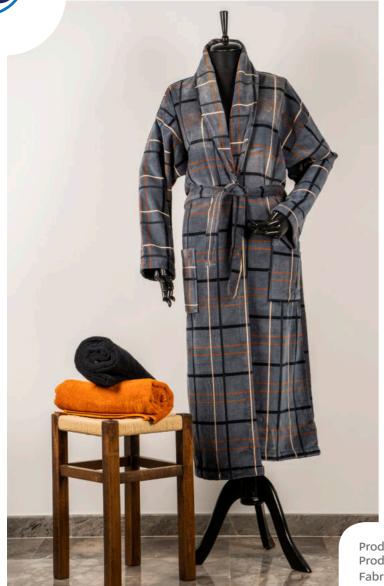

### BATHROBES-

Product name: Nilyas Volga Bathrobe Product Code: NB003

Fabric: %100 Cotton

Size: XXL

Product name: Nilyas Rosy Bathrobe Product Code: NB004

Size: M

Product name: Cotton Blanket Product Code: NS001 Fabric Weight: 450 gr/m<sup>2</sup> Size: 150x200 cm