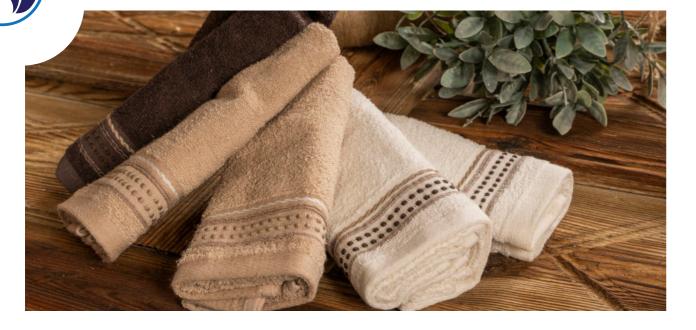

NT005

Product Code: NT005 Fabric: %100 Cotton Size: 100x150 cm





Product Name: Nilyas Plain Towel Product Code: NT006

Fabric: %100 Cotton Size: 125x230 cm

### TOWELS -





Product Name: Nilyas Yarn Dyed Fitness Towel Product Code: NT007

Product Code: NT00 Fabric:%100 Cotton Size: 70x140 cm





Product Name: Nilyas All-in Towel

Product Code: NT008 Fabric: %100 Cotton Size: 50x70 cm









**Product Name**: Nilyas Jacbordure Towel

Product Code: NT009 Fabric: %100 Cotton Size: 70x140 cm





Product Name: Nilyas Aqua Towel Product Code: NT010

Fabric: %100 Cotton Size: 70x140 cm







Product Name: Nilyas Coiffeur Towel Product Code: NTO11

Fabric: %100 Cotton Size: 50x90 cm











### TOWELS -















#### TOWELS -









**Size**: 30x50 cm -50x100 cm - 70x140 cm

































































### BATHROBES-



Product name: Nilyas Pietra Grey Bathrobe Product Code: NB001

Fabric: %100 Cotton

Size: XL



Product name: Nilyas Luxury Bathrobe Product Code: NB002

### BATHROBES-



Product name: Nilyas Volga Bathrobe Product Code: NB003

Fabric: %100 Cotton

Size: XXL



Product name: Nilyas Rosy Bathrobe Product Code: NB004

Size: M



Product name: Cotton Blanket Product Code: NS001 Fabric Weight: 450 gr/m<sup>2</sup> Size: 150x200 cm



Product name: Acrylic Scotch Blanket Product Code: NS002 Fabric Weight: 260 gr/m<sup>2</sup> Size: 130x170 cm



Product name: Cotton Scotch Blanket
Product Code: NS003
Fabric Weight: 380 gr/m²
Size: 130x170 cm



Product name: Acrylic Scotch Blanket Product Code: NS004 Fabric Weigh