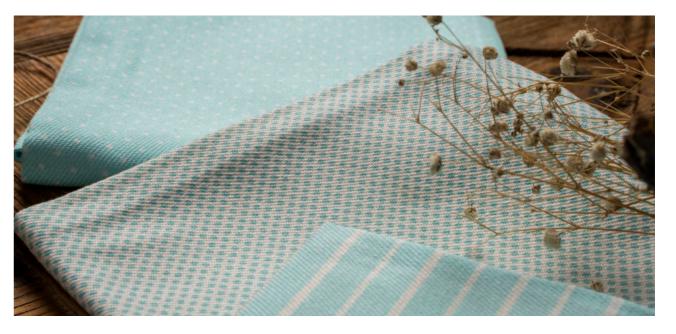

Product name: Nilyas Kitchen Towel
Product Code: NP013
Fabric: %80 Cotton %20 Polyester
Size: 30x50 cm

Product name: Nilyas Elephant Baby Bib Product Code: NP014 Fabric: %80 Cotton %20 Polyester Size: Custom Size