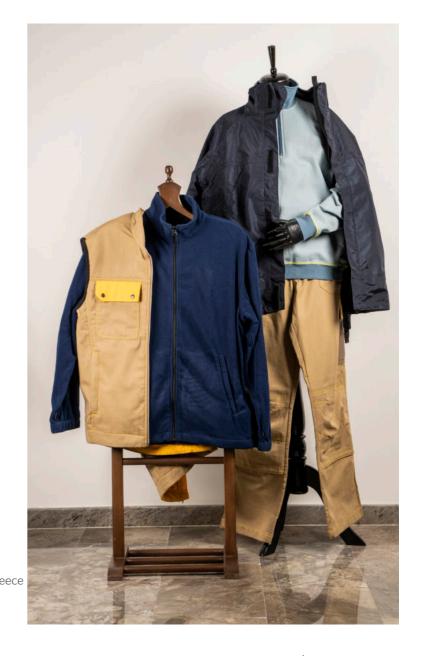

### WORK CLOTHING-

Printing: Embroidery
Fabric: "Vest: %35 Cotton %65
Polyester Gabardine
Vest Undercoat: %100 Polyester Polar Fleece
Sweat:%70 Cotton %30 Polyester -Three Thread Fleece
Pants: %35 Cotton %65 Polyester Gabardine