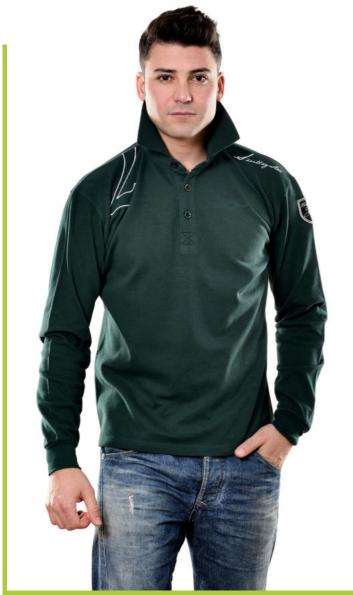

## -T-SHIRT-POLO SHIRTS-

Product Code: NCL001 Printing: Screen Printing Fabric: %100 Cotton Single Jersey

Product Code: NCL002 Printing: Screen Printing Fabric: %100 Cotton Single Jersey

## -T-SHIRT-POLO SHIRTS-

Product Code: NCL003
Printing: Screen Printing
Fabric: %100 Cotton Single Jersey

Product Code: NCL004
Printing: Screen Printing
Fabric: %95 Cotton %5 Elastane Pique (Lacoste)

Product Code: NCL005
Printing: Screen Printing
Fabric: %95 Cotton %5 Elastane
Single Jersey Elastane