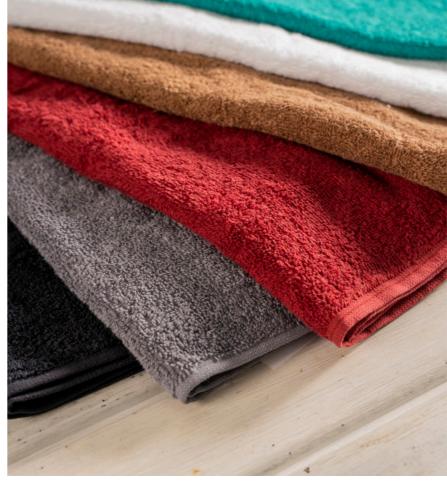

### TOWELS -

Product Name: Nilyas Greek Border Towel Product Code: NT001

Fabric: %100 Pamuk/ %100 Cotton Size: 50x100 cm

### TOWELS -

Product Name: Nilyas Braid Border Towel

Product Code: NT002 Fabric: %100 Cotton Size: 70x140 cm

Product Name: Nilyas Micro Border Towel Product Code: NT003

Product Code: NT003 Fabric: %100 Cotton Size: 70x140 cm