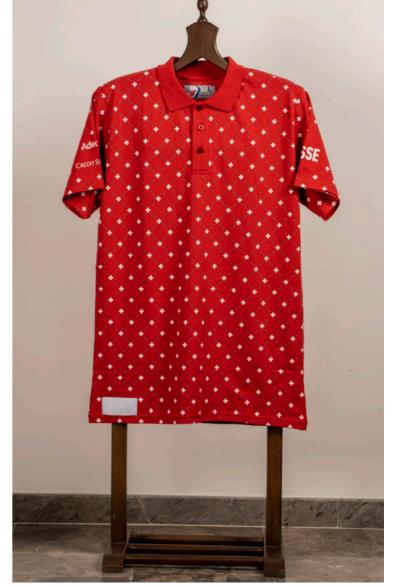

## -T-SHIRT-POLO SHIRTS-

Product Code: NCL001 Printing: Screen Printing Fabric: %100 Cotton Single Jersey

Product Code: NCL002 Printing: Screen Printing Fabric: %100 Cotton Single Jersey

## -T-SHIRT-POLO SHIRTS-

Product Code: NCL003
Printing: Screen Printing
Fabric: %100 Cotton Single Jersey

Product Code: NCL004
Printing: Screen Printing
Fabric: %95 Cotton %5 Elastane Pique (Lacoste)

Product Code: NCL005
Printing: Screen Printing
Fabric: %95 Cotton %5 Elastane
Single Jersey Elastane