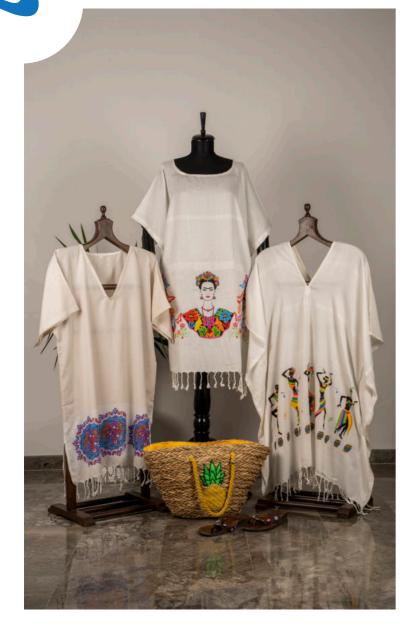

# -BEACH WEARS-

Product Name: Askotex Papilio Product Code: NCL066 Fabric: %100 Cotton

Product Name: Askotex Piscis Product Code: NCL067 Fabric: %100 Cotton

# -BEACH WEARS-

Product Name: Askotex Latino Product Code: NCL068 Fabric: %100 Cotton

Product Name: Askotex Norma Product Code: NCL069 Fabric: %100 Cotton

# BEACH WEARS-

Product Name: Askotex Lepos Product Code: NCL070 Fabric: %100 Cotton

Product Name: Askotex Nitor Product Code: NCL071 Fabric: %100 Cotton

# BEACH WEARS-

Product Name: Askotex Holiday Set Product Code: NCL072 Fabric: %100 Cotton

Product Name: Askotex Flomingo Product Code: NCL073 Fabric: %100 Cotton

# BEACH WEARS-

Product Name: Askotex Verde Product Code: NCL074 Fabric: %100 Cotton

Product Name: Askotex Comfort Bathrobe Product Code: NCL075 Fabric: %100 Cotton