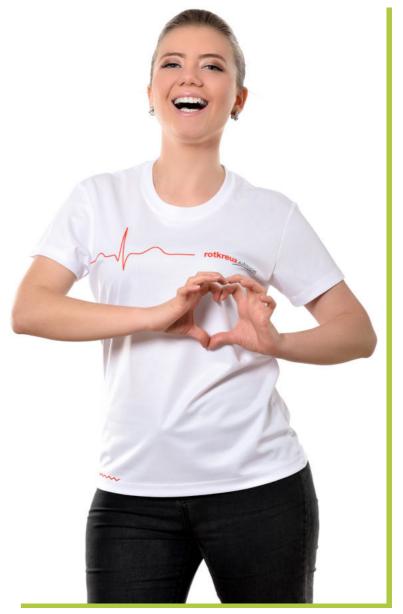

## -T-SHIRT-POLO SHIRTS-

Product Code: NCL001 Printing: Screen Printing Fabric: %100 Cotton Single Jersey

Product Code: NCL002 Printing: Screen Printing Fabric: %100 Cotton Single Jersey