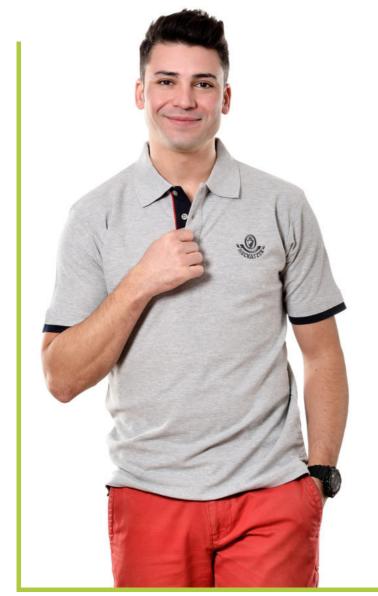

## -T-SHIRT-POLO SHIRTS-

Product Code: NCL001 Printing: Screen Printing Fabric: %100 Cotton Single Jersey

Product Code: NCL002 Printing: Screen Printing Fabric: %100 Cotton Single Jersey

## -T-SHIRT-POLO SHIRTS-

Product Code: NCL003
Printing: Screen Printing
Fabric: %100 Cotton Single Jersey

Product Code: NCL004
Printing: Screen Printing
Fabric: %95 Cotton %5 Elastane Pique (Lacoste)

Product Code: NCL005
Printing: Screen Printing
Fabric: %95 Cotton %5 Elastane
Single Jersey Elastane