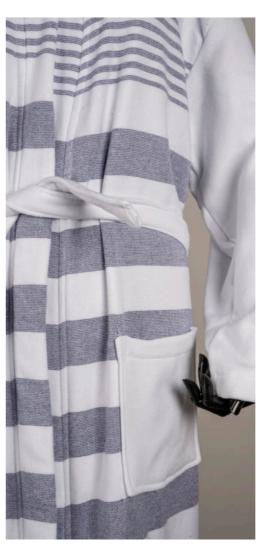

### BATHROBES-

Product name: Nilyas Pietra Grey Bathrobe Product Code: NB001

Fabric: %100 Cotton

Size: XL

Product name: Nilyas Luxury Bathrobe Product Code: NB002

### BATHROBES-

Product name: Nilyas Volga Bathrobe Product Code: NB003

Fabric: %100 Cotton

Size: XXL

Product name: Nilyas Rosy Bathrobe Product Code: NB004

Size: M

Product name: Cotton Blanket Product Code: NS001 Fabric Weight: 450 gr/m<sup>2</sup> Size: 150x200 cm