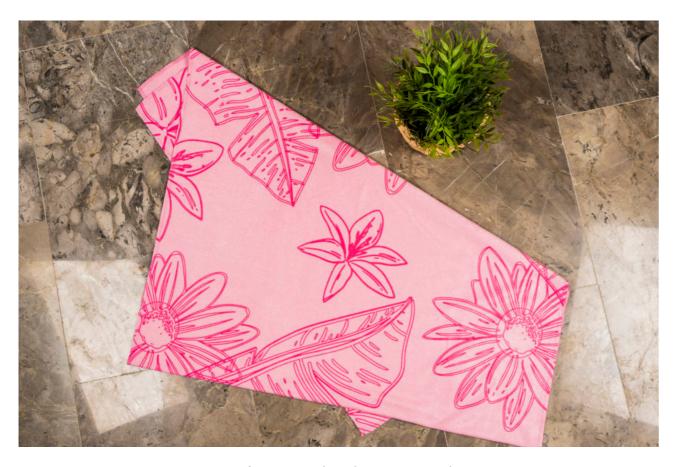

Product name: Nilyas Daisy Peshtemal Product Code: NH007 Fabric: %100 Cotton

**Size**: 90x180 cm

Product name: Nilyas Rainbow Peshtemal Product Code: NH008

Product Code: NH008 Fabric: %100 Cotton Size: 90x180 cm