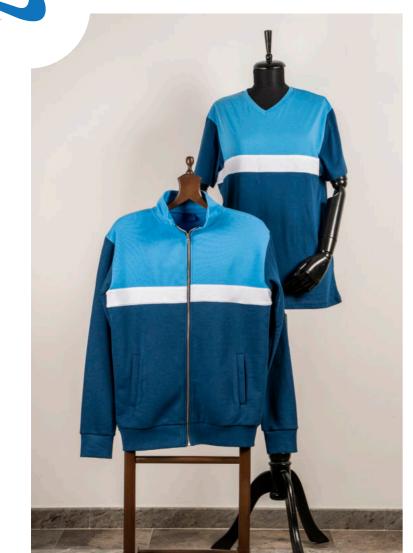

# -BEACH WEARS-

Product Name: Askotex Papilio Product Code: NCL066 Fabric: %100 Cotton

Product Name: Askotex Piscis Product Code: NCL067 Fabric: %100 Cotton