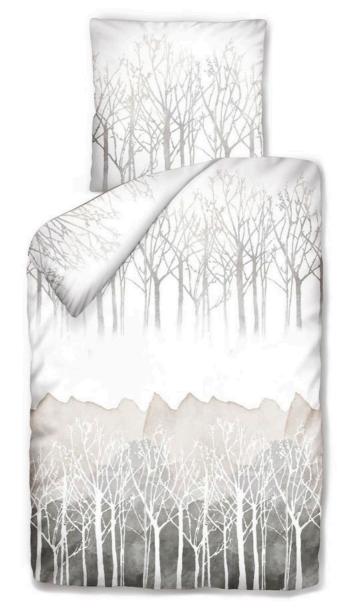

Product name: Cotton Scotch Blanket
Product Code: NS010
Fabric Weight: 380 gr/m²
Size: 130x170 cm

Product name: Nilyas Artic Bed Set Product Code: NBS01 Fabric: %100 Cotton Ranforce

Size: 135x200 + 80x80 cm

Product name: Nilyas Blatt Bed Set Product Code: NBS02 Fabric: %100 Cotton Satin Size: 160x210 + 65x100 cm

Product name: Nilyas Farbig Bed Set Product Code: NBS03

Product Code: NBS03
Fabric: %100 Cotton Ranforce
Size: 160x210 + 65x100 cm

Product name: Nilyas Baume Bed Set Product Code: NBS04 Fabric: %100 Cotton Satin Size: 135x200 + 80x80 cm