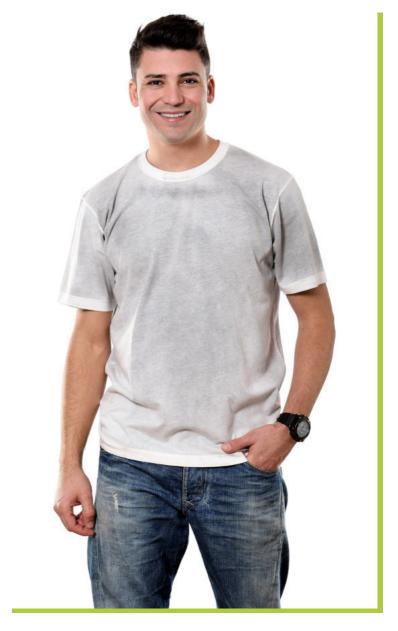

## -T-SHIRT-POLO SHIRTS-

Product Code: NCL001 Printing: Screen Printing Fabric: %100 Cotton Single Jersey

Product Code: NCL002 Printing: Screen Printing Fabric: %100 Cotton Single Jersey

## -T-SHIRT-POLO SHIRTS-

Product Code: NCL003
Printing: Screen Printing
Fabric: %100 Cotton Single Jersey

Product Code: NCL004
Printing: Screen Printing
Fabric: %95 Cotton %5 Elastane Pique (Lacoste)

Product Code: NCL005
Printing: Screen Printing
Fabric: %95 Cotton %5 Elastane
Single Jersey Elastane