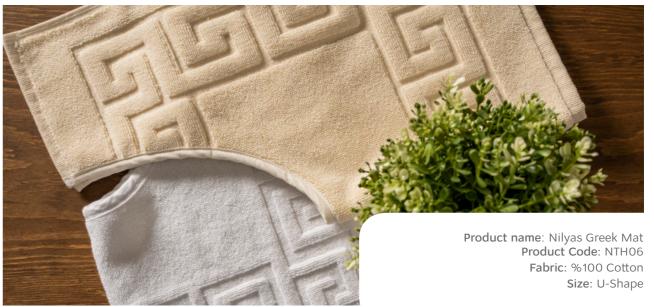

Fabric: %100 Cotton

Product name: Nilyas Geometric Bath Mat Product Code: NP005 Fabric: %100 Polyester Size: 50x70 cm

Product name: Nilyas Autumn Bath Mat Product Code: NP006 Fabric: %100 Polyester Size: 50x70 cm