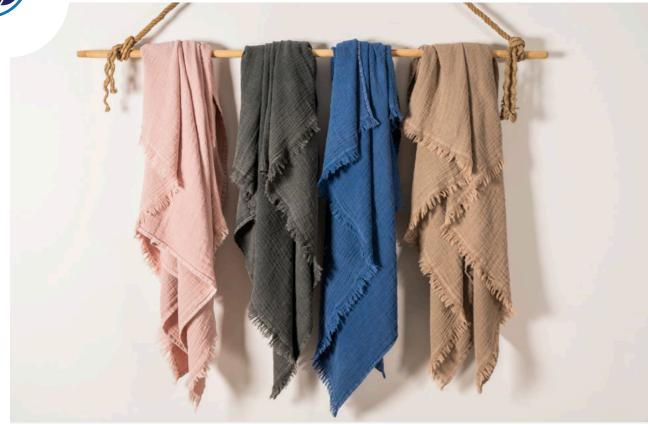

### BATHROBES-

Product name: Nilyas Volga Bathrobe Product Code: NB003

Fabric: %100 Cotton

Size: XXL

Product name: Nilyas Rosy Bathrobe Product Code: NB004

Size: M

Product name: Cotton Blanket Product Code: NS001 Fabric Weight: 450 gr/m<sup>2</sup> Size: 150x200 cm