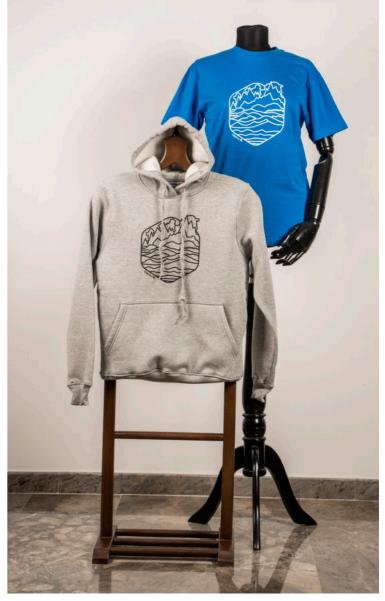

Product Code: NCL059
Printing: Embroidery
Fabric: %70 Cotton %30 Polyester -Three Thread Fleece

Product Code: NCL060
Printing: Screen Printing
Fabric: Hoodie: %70 Cotton %30 Polyester -Three Thread Fleece 320 gsm
T-Shirt: %100 Cotton 180 gsm