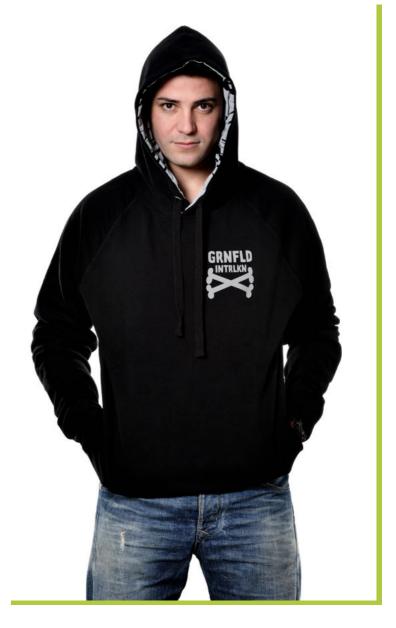

### -SWEATSUITS -

Product Code: NCL062
Printing: Embroidery & Applique
Fabric: %70 Cotton %30 Polyester -Three Thread Fleece

Product Code: NCL063
Printing: Embroidery & Screen Printing
Fabric: %70 Cotton %30 Polyester -Three Thread Fleece

### -SWEATSUITS-

Product Code: NCL064
Printing: Screen Printing
Fabric: Sweatshirt: %100 Cotton
French Terry 280 gsm
T-Shirt: %100 Cotton 180 gsm

Product Code: NCL065
Printing: Screen Printing
Fabric: Hoodie: %70 Cotton %30 Polyester -Three Thread Fleece 320 gsm
T-Shirt: %100 Cotton 160 gsm