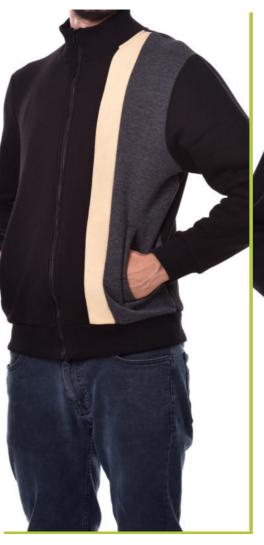

### -SWEATSUITS -

Product Code: NCL062
Printing: Embroidery & Applique
Fabric: %70 Cotton %30 Polyester -Three Thread Fleece

Product Code: NCL063
Printing: Embroidery & Screen Printing
Fabric: %70 Cotton %30 Polyester -Three Thread Fleece