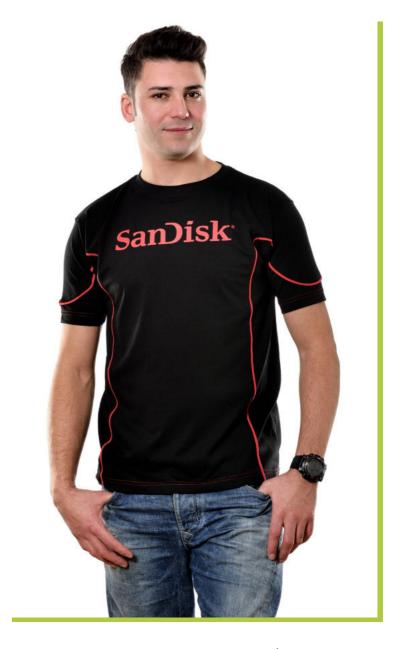

## -T-SHIRT-POLO SHIRTS-

Product Code: NCL003
Printing: Screen Printing
Fabric: %100 Cotton Single Jersey

Product Code: NCL004
Printing: Screen Printing
Fabric: %95 Cotton %5 Elastane Pique (Lacoste)

Product Code: NCL005
Printing: Screen Printing
Fabric: %95 Cotton %5 Elastane
Single Jersey Elastane