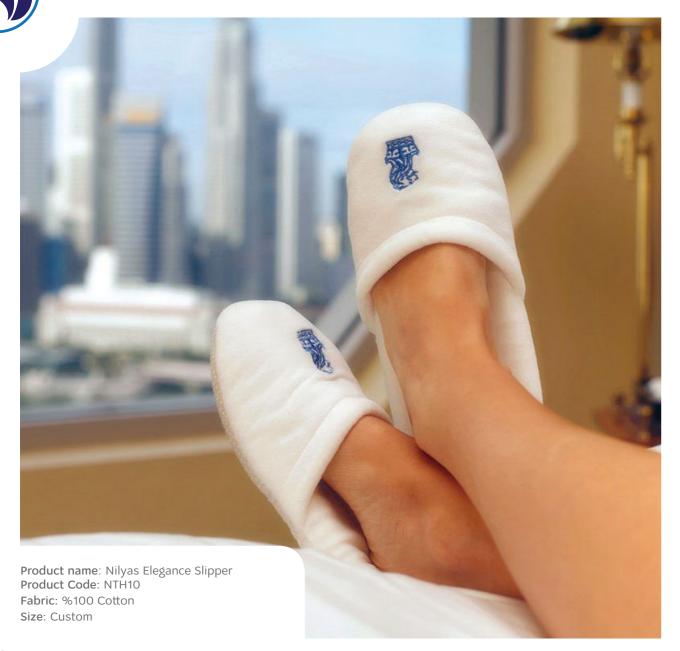

## -HOTEL SLIPPERS—

Product name: Nilyas Verde Bathrobe Product Code: NP001

Fabric: %100 Cotton

Size: L

Product name: Nilyas Noir Bathrobe Product Code: NP002

Product name: Nilyas Lapis Bathrobe Product Code: NP003