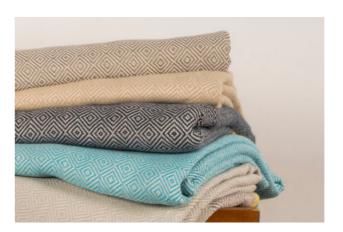

### BATHROBES-

Product name: Nilyas Volga Bathrobe Product Code: NB003

Fabric: %100 Cotton

Size: XXL

Product name: Nilyas Rosy Bathrobe Product Code: NB004

Size: M

Product name: Cotton Blanket Product Code: NS001 Fabric Weight: 450 gr/m<sup>2</sup> Size: 150x200 cm

Product name: Acrylic Scotch Blanket Product Code: NS002 Fabric Weight: 260 gr/m<sup>2</sup> Size: 130x170 cm

Product name: Cotton Scotch Blanket
Product Code: NS003
Fabric Weight: 380 gr/m²
Size: 130x170 cm

Product name: Acrylic Scotch Blanket Product Code: NS004 Fabric Weight: 260 gr/m<sup>2</sup> Size: 130x170 cm

Product name: Cotton Blanket Product Code: NS005 Fabric Weight: 450 gr/m² Size: 150x200 cm

Product name: Cotton Blanket Product Code: NS006 Fabric Weight: 450 gr/m<sup>2</sup> Size: 150x200 cm

Product name: Cotton Blanket Product Code: NS008 Fabric Weight: 450 gr/m² Size: 150x200 cm

Product name: Cotton Blanket Product Code: NS008 Fabric Weight: 450 gr/m² Size: 150x200 cm

Product name: Acrylic Scotch Blanket
Product Code: NS009
Fabric Weight: 260 gr/m²
Size: 130x170 cm

Product name: Cotton Scotch Blanket
Product Code: NS010
Fabric Weight: 380 gr/m²
Size: 130x170 cm

Product name: Nilyas Artic Bed Set Product Code: NBS01 Fabric: %100 Cotton Ranforce

Size: 135x200 + 80x80 cm