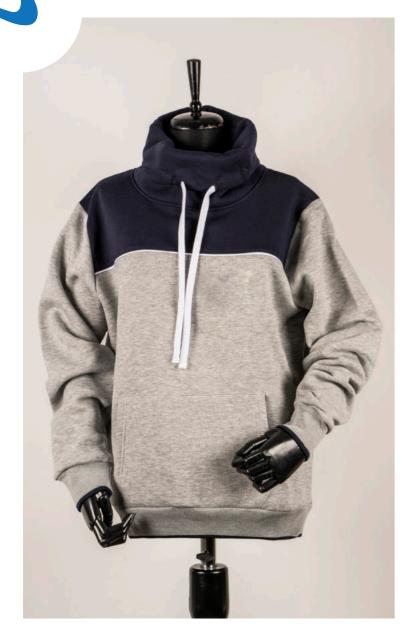

### -SWEATSUITS -

Product Code: NCL062
Printing: Embroidery & Applique
Fabric: %70 Cotton %30 Polyester -Three Thread Fleece

Product Code: NCL063
Printing: Embroidery & Screen Printing
Fabric: %70 Cotton %30 Polyester -Three Thread Fleece

### -SWEATSUITS-

Product Code: NCL064
Printing: Screen Printing
Fabric: Sweatshirt: %100 Cotton
French Terry 280 gsm
T-Shirt: %100 Cotton 180 gsm

Product Code: NCL065
Printing: Screen Printing
Fabric: Hoodie: %70 Cotton %30 Polyester -Three Thread Fleece 320 gsm
T-Shirt: %100 Cotton 160 gsm