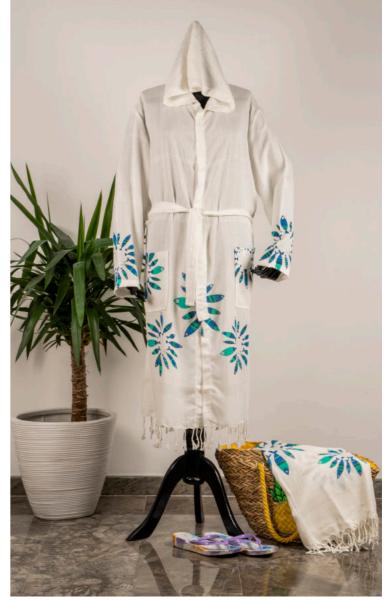

### BATHROBES-

Product name: Nilyas Pietra Grey Bathrobe Product Code: NB001

Fabric: %100 Cotton

Size: XL

Product name: Nilyas Luxury Bathrobe Product Code: NB002