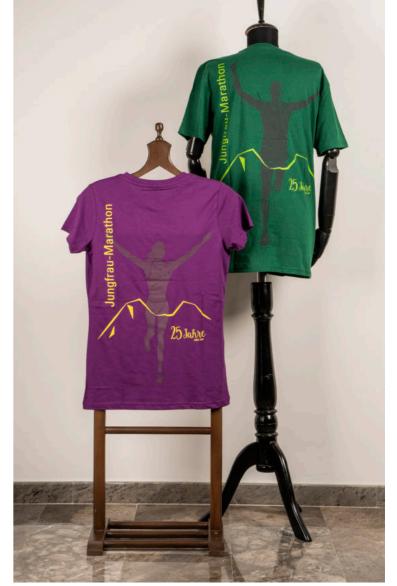

## -T-SHIRT-POLO SHIRTS-

Product Code: NCL001 Printing: Screen Printing Fabric: %100 Cotton Single Jersey

Product Code: NCL002 Printing: Screen Printing Fabric: %100 Cotton Single Jersey

## -T-SHIRT-POLO SHIRTS-

Product Code: NCL003
Printing: Screen Printing
Fabric: %100 Cotton Single Jersey

Product Code: NCL004
Printing: Screen Printing
Fabric: %95 Cotton %5 Elastane Pique (Lacoste)

Product Code: NCL005
Printing: Screen Printing
Fabric: %95 Cotton %5 Elastane
Single Jersey Elastane