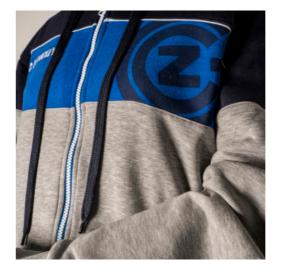

### -SWEATSUITS -

Product Code: NCL062
Printing: Embroidery & Applique
Fabric: %70 Cotton %30 Polyester -Three Thread Fleece

Product Code: NCL063
Printing: Embroidery & Screen Printing
Fabric: %70 Cotton %30 Polyester -Three Thread Fleece