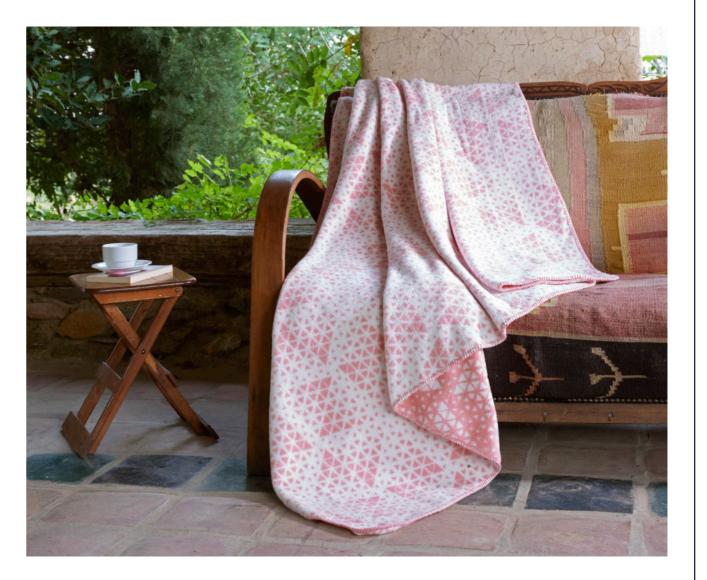

### BATHROBES-

Product name: Nilyas Volga Bathrobe Product Code: NB003

Fabric: %100 Cotton

Size: XXL

Product name: Nilyas Rosy Bathrobe Product Code: NB004

Size: M

Product name: Cotton Blanket Product Code: NS001 Fabric Weight: 450 gr/m<sup>2</sup> Size: 150x200 cm

Product name: Acrylic Scotch Blanket Product Code: NS002 Fabric Weight: 260 gr/m<sup>2</sup> Size: 130x170 cm

Product name: Cotton Scotch Blanket
Product Code: NS003
Fabric Weight: 380 gr/m²
Size: 130x170 cm

Product name: Acrylic Scotch Blanket Product Code: NS004 Fabric Weight: 260 gr/m<sup>2</sup> Size: 130x170 cm

Product name: Cotton Blanket Product Code: NS005 Fabric Weight: 450 gr/m² Size: 150x200 cm

Product name: Cotton Blanket Product Code: NS006 Fabric Weight: 450 gr/m<sup>2</sup> Size: 150x200 cm

Product name: Cotton Blanket Product Code: NS008 Fabric Weight: 450 gr/m² Size: 150x200 cm

Product name: Cotton Blanket Product Code: NS008 Fabric Weight: 450 gr/m² Size: 150x200 cm

Product name: Acrylic Scotch Blanket
Product Code: NS009
Fabric Weight: 260 gr/m²
Size: 130x170 cm

Product name: Cotton Scotch Blanket
Product Code: NS010
Fabric Weight: 380 gr/m²
Size: 130x170 cm

Product name: Nilyas Artic Bed Set Product Code: NBS01 Fabric: %100 Cotton Ranforce

Size: 135x200 + 80x80 cm