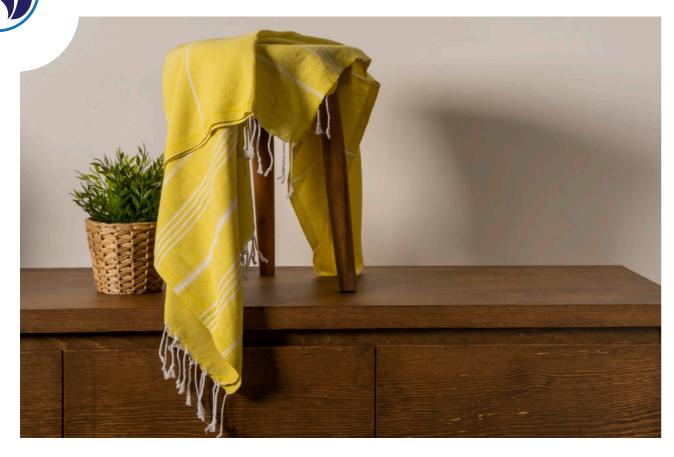

# PESHTEMALS

Product name: Nilyas Classic Peshtemal Product Code: NH001

Product Code: NH00 Fabric: %100 Cotton Size: 90x180 cm

Product name: Nilyas Sea Life Peshtemal Product Code: NH002

Product Code: NH002 Fabric: %100 Cotton Size: 100x180 cm