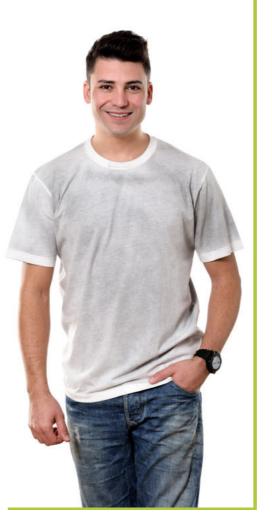

## -T-SHIRT-POLO SHIRTS-

Product Code: NCL001 Printing: Screen Printing Fabric: %100 Cotton Single Jersey

Product Code: NCL002 Printing: Screen Printing Fabric: %100 Cotton Single Jersey

## -T-SHIRT-POLO SHIRTS-

Product Code: NCL003
Printing: Screen Printing
Fabric: %100 Cotton Single Jersey

Product Code: NCL004
Printing: Screen Printing
Fabric: %95 Cotton %5 Elastane Pique (Lacoste)

Product Code: NCL005
Printing: Screen Printing
Fabric: %95 Cotton %5 Elastane
Single Jersey Elastane