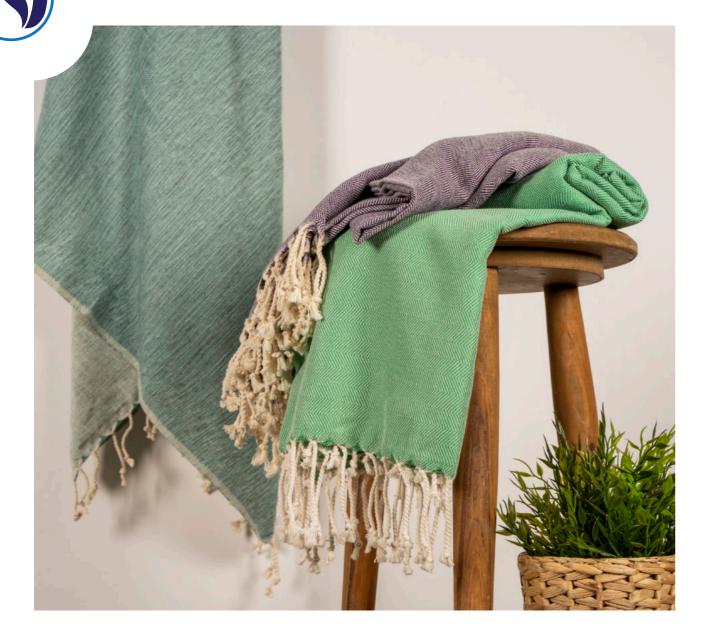

# PESHTEMALS

Product name: Nilyas Classic Peshtemal Product Code: NH001

Product Code: NH00 Fabric: %100 Cotton Size: 90x180 cm

Product name: Nilyas Sea Life Peshtemal Product Code: NH002

Product Code: NH002 Fabric: %100 Cotton Size: 100x180 cm

Product name: Nilyas Wave Peshtemal Product Code: NH003

Product Code: NH003 Fabric: %100 Cotton Size: 90x180 cm

Product name: Nilyas Verde Peshtemal Product Code: NH004

Fabric: %100 Cotton Size: 90x180 cm