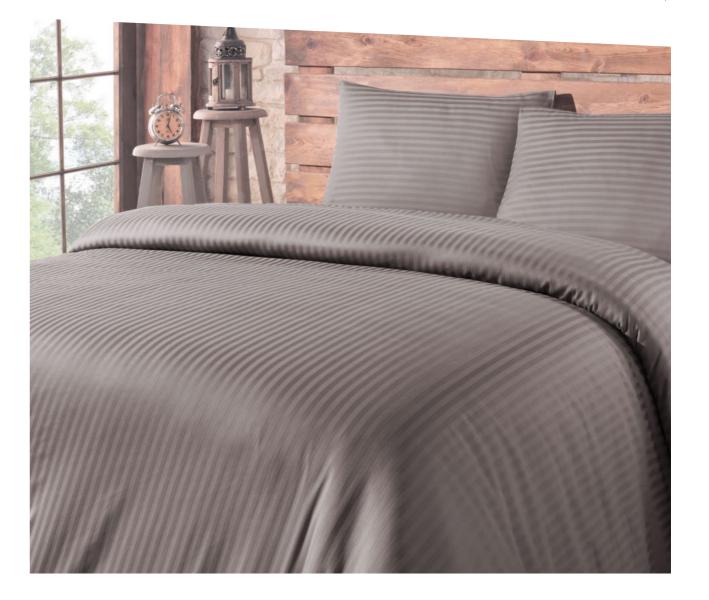

Code: NS010
Fabric Weight: 380 gr/m²
Size: 130x170 cm







Product name: Nilyas Artic Bed Set Product Code: NBS01 Fabric: %100 Cotton Ranforce

Size: 135x200 + 80x80 cm



Product name: Nilyas Blatt Bed Set Product Code: NBS02 Fabric: %100 Cotton Satin Size: 160x210 + 65x100 cm







Product name: Nilyas Farbig Bed Set Product Code: NBS03

Product Code: NBS03
Fabric: %100 Cotton Ranforce
Size: 160x210 + 65x100 cm



Product name: Nilyas Baume Bed Set Product Code: NBS04 Fabric: %100 Cotton Satin Size: 135x200 + 80x80 cm



## HOTEL SPA MASSAGE

## HOTEL TOWELS —















Product name: Nilyas Pique Towel
Product Code: NTH02
Fabric: %100 Cotton
Size: 100x150 cm

#### -HOTEL TOWELS -





#### HOTEL TOWELS -







## -HOTEL BATHROBES-





# HOTEL BED LINEN





# HOTELBEDLINEN





# - HOTEL BED LINEN





## -HOTEL SLIPPERS—











Product name: Nilyas Verde Bathrobe Product Code: NP001

Fabric: %100 Cotton

Size: L



Product name: Nilyas Noir Bathrobe Product Code: NP002



Product name: Nilyas Lapis Bathrobe Product Code: NP003

Fabric: %100 Cotton









Product name: Nilyas Geometric Bath Mat Product Code: NP005 Fabric: %100 Polyester Size: 50x70 cm



Product name: Nilyas Autumn Bath Mat Product Code: NP006 Fabric: %100 Polyester Size: 50x70 cm







Product name: Nilyas Flower Sport Towel
Product Code: NP007
Fabric: %100 Polyester
Size: 90x180 cm





Product name: Nilyas Bikini Bag Product Code: NP008 Fabric: %100 Polyester Size: 40x40 cm



Product name: Nilyas Bikini Bag Product Code: NP009 Fabric: %100 Polyester Size: 40x40 cm







Product name