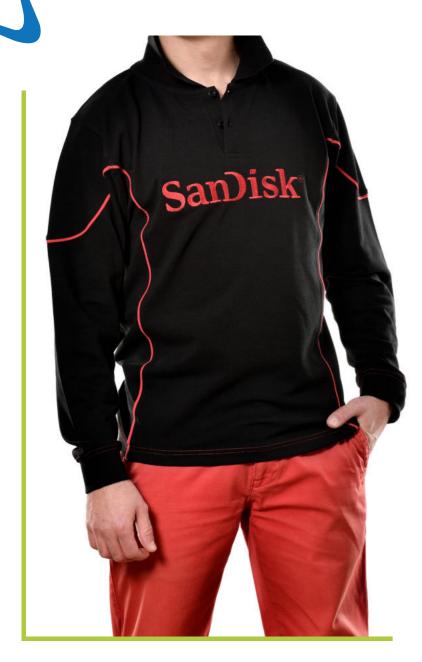

Product Code: NCL028
Printing: Embroidery
Fabric: %95 Cotton %5 Elastane
Single Jersey Elastane

Product Code: NCL029
Printing: Screen Printing
Fabric: %95 Cotton %5 Elastane
Single Jersey Elastane

Product Code: NCL030
Printing: No Printing
Fabric: %100 Cotton Pique