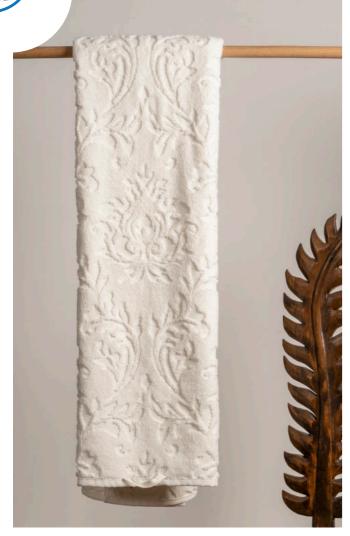

## HOTEL TOWELS —

Product name: Nilyas Pique Towel
Product Code: NTH02
Fabric: %100 Cotton
Size: 100x150 cm