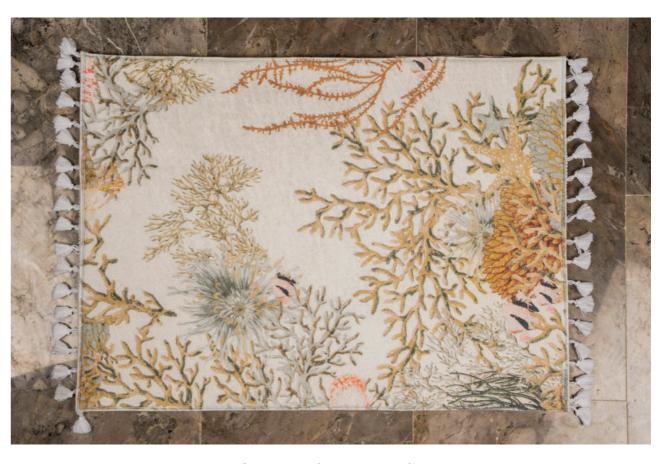

orce
Size: 160x210 + 65x100 cm



Product name: Nilyas Baume Bed Set Product Code: NBS04 Fabric: %100 Cotton Satin Size: 135x200 + 80x80 cm



## HOTEL SPA MASSAGE

## HOTEL TOWELS —















Product name: Nilyas Pique Towel
Product Code: NTH02
Fabric: %100 Cotton
Size: 100x150 cm

#### -HOTEL TOWELS -





#### HOTEL TOWELS -







## -HOTEL BATHROBES-





# HOTEL BED LINEN





# HOTELBEDLINEN





# - HOTEL BED LINEN





## -HOTEL SLIPPERS—











Product name: Nilyas Verde Bathrobe Product Code: NP001

Fabric: %100 Cotton

Size: L



Product name: Nilyas Noir Bathrobe Product Code: NP002



Product name: Nilyas Lapis Bathrobe Product Code: NP003

Fabric: %100 Cotton









Product name: Nilyas Geometric Bath Mat Product Code: NP005 Fabric: %100 Polyester Size: 50x70 cm



Product name: Nilyas Autumn Bath Mat Product Code: NP006 Fabric: %100 Polyester Size: 50x70 cm







Product name: Nilyas Flower Sport Towel
Product Code: NP007
Fabric: %100 Polyester
Size: 90x180 cm





Product name: Nilyas Bikini Bag Product Code: NP008 Fabric: %100 Polyester Size: 40x40 cm



Product name: Nilyas Bikini Bag Product Code: NP009 Fabric: %100 Polyester Size: 40x40 cm







Product name: Nilyas Bonnet
Product Code: NP010
Fabric: %80 Cotton %20 Polyester
Size: Custom Size



Product name: Nilyas Lavander Makeup Bag
Product Code: NP011
Fabric: %100 Polyester
Size: Custom Size







Product name: Nilyas Guest Towel Set
Product Code: NP012
Fabric: %100 Cotton
Size: 30x50 cm



Product name: Nilyas Kitchen Towel
Product Code: NP013
Fabric: %80 Cotton %20 Polyester
Size: 30