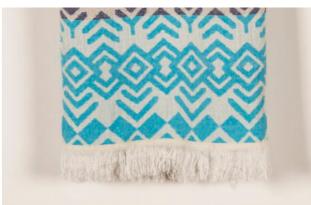

### TOWELS -

Product Name: Nilyas Greek Border Towel Product Code: NT001

Fabric: %100 Pamuk/ %100 Cotton Size: 50x100 cm