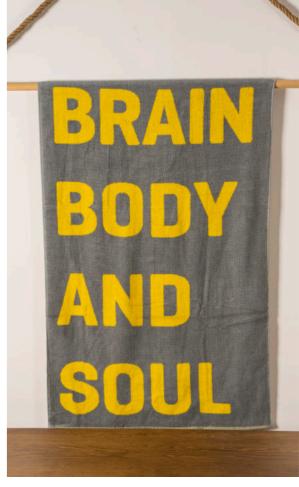

### TOWELS -

Product Name: Nilyas Greek Border Towel Product Code: NT001

Fabric: %100 Pamuk/ %100 Cotton Size: 50x100 cm