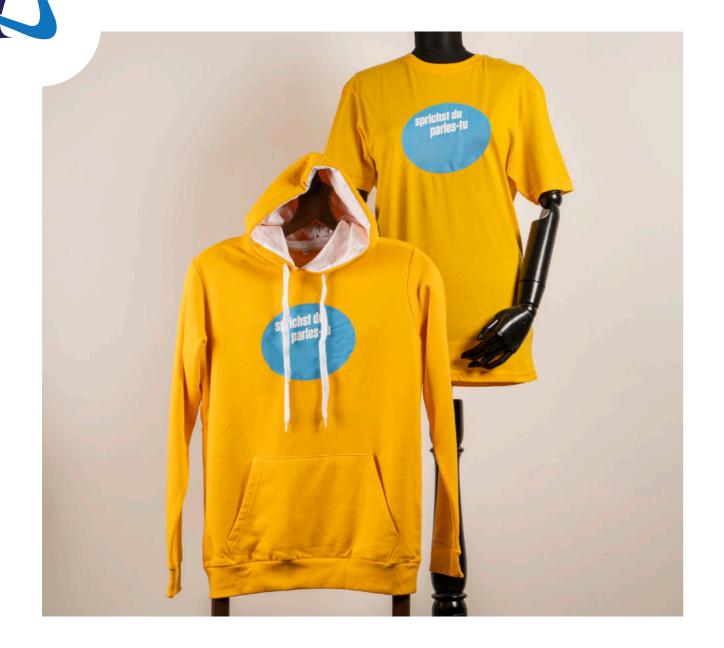

## -T-SHIRT-POLO SHIRTS-

Product Code: NCL001 Printing: Screen Printing Fabric: %100 Cotton Single Jersey

Product Code: NCL002 Printing: Screen Printing Fabric: %100 Cotton Single Jersey