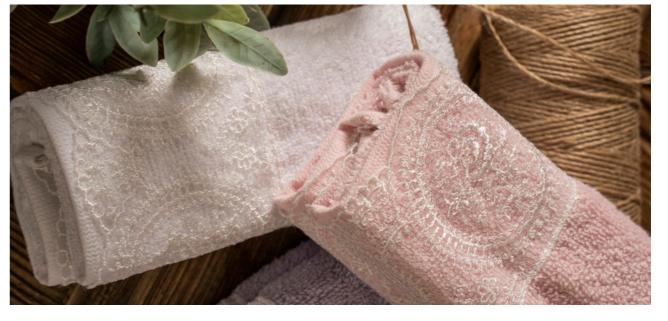

### TOWELS -

Product Name: Nilyas Greek Border Towel Product Code: NT001

Fabric: %100 Pamuk/ %100 Cotton Size: 50x100 cm