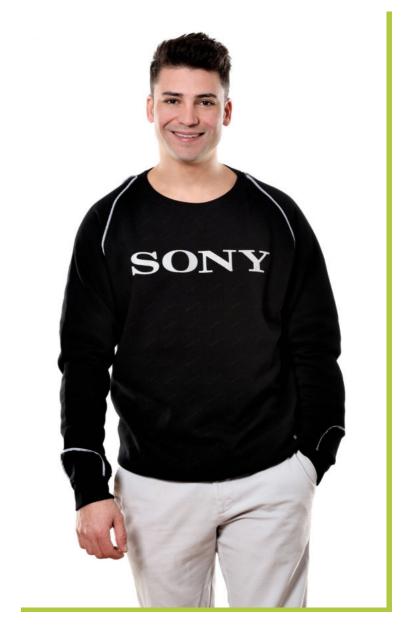

## -T-SHIRT-POLO SHIRTS-

Product Code: NCL001 Printing: Screen Printing Fabric: %100 Cotton Single Jersey

Product Code: NCL002 Printing: Screen Printing Fabric: %100 Cotton Single Jersey

## -T-SHIRT-POLO SHIRTS-

Product Code: NCL003
Printing: Screen Printing
Fabric: %100 Cotton Single Jersey

Product Code: NCL004
Printing: Screen Printing
Fabric: %95 Cotton %5 Elastane Pique (Lacoste)

Product Code: NCL005
Printing: Screen Printing
Fabric: %95 Cotton %5 Elastane
Single Jersey Elastane