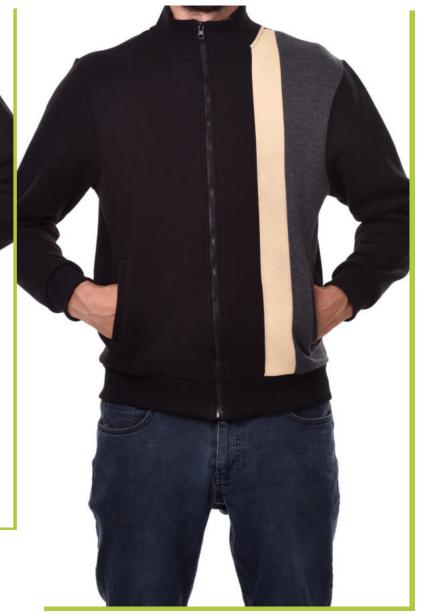

### -SWEATSUITS -

Product Code: NCL062
Printing: Embroidery & Applique
Fabric: %70 Cotton %30 Polyester -Three Thread Fleece

Product Code: NCL063
Printing: Embroidery & Screen Printing
Fabric: %70 Cotton %30 Polyester -Three Thread Fleece