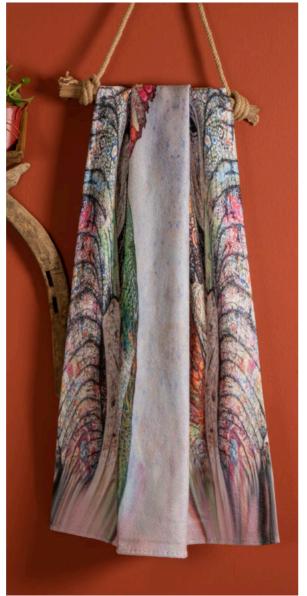

# PESHTEMALS

Product name: Nilyas Classic Peshtemal Product Code: NH001

Product Code: NH00 Fabric: %100 Cotton Size: 90x180 cm

Product name: Nilyas Sea Life Peshtemal Product Code: NH002

Product Code: NH002 Fabric: %100 Cotton Size: 100x180 cm