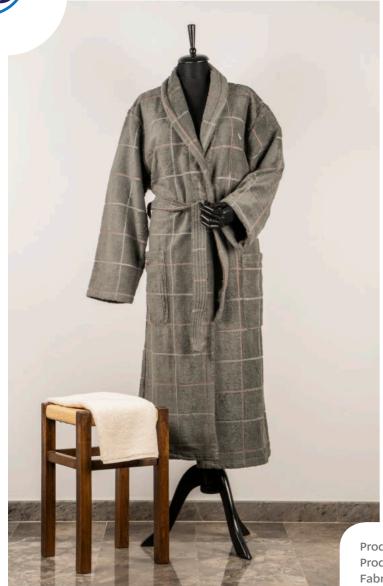

### BATHROBES-

Product name: Nilyas Pietra Grey Bathrobe Product Code: NB001

Fabric: %100 Cotton

Size: XL

Product name: Nilyas Luxury Bathrobe Product Code: NB002