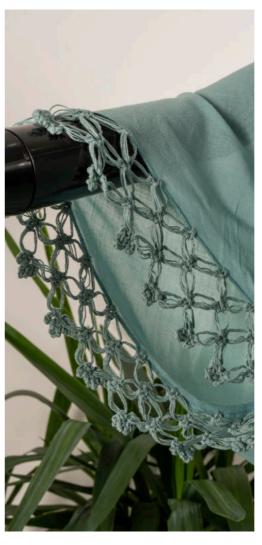

# -BEACH WEARS-

Product Name: Askotex Papilio Product Code: NCL066 Fabric: %100 Cotton

Product Name: Askotex Piscis Product Code: NCL067 Fabric: %100 Cotton

# -BEACH WEARS-

Product Name: Askotex Latino Product Code: NCL068 Fabric: %100 Cotton

Product Name: Askotex Norma Product Code: NCL069 Fabric: %100 Cotton

# BEACH WEARS-

Product Name: Askotex Lepos Product Code: NCL070 Fabric: %100 Cotton

Product Name: Askotex Nitor Product Code: NCL071 Fabric: %100 Cotton

# BEACH WEARS-

Product Name: Askotex Holiday Set Product Code: NCL072 Fabric: %100 Cotton

Product Name: Askotex Flomingo Product Code: NCL073 Fabric: %100 Cotton

# BEACH WEARS-

Product Name: Askotex Verde Product Code: NCL074 Fabric: %100 Cotton

Product Name: Askotex Comfort Bathrobe Product Code: NCL075 Fabric: %100 Cotton