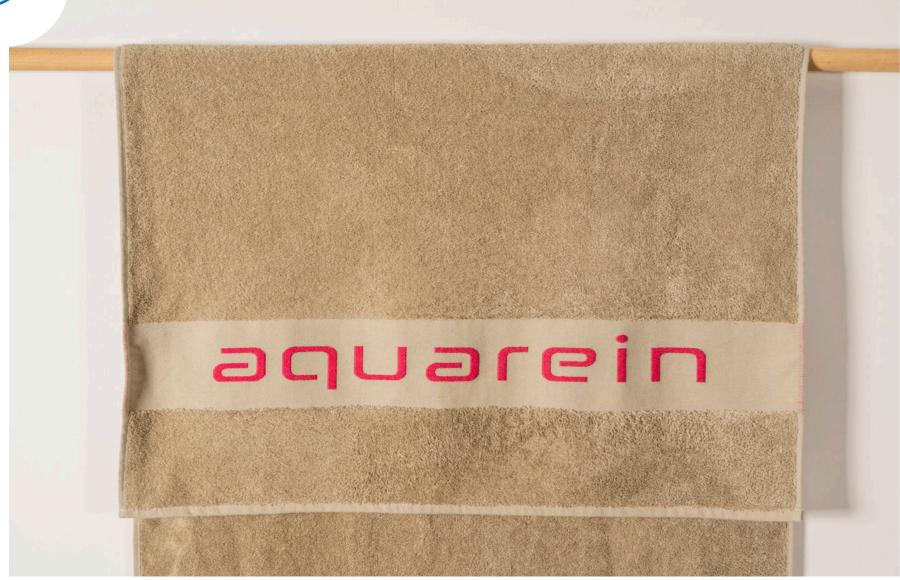

**Product Name**: Nilyas Jacbordure Towel

Product Code: NT009 Fabric: %100 Cotton Size: 70x140 cm

Product Name: Nilyas Aqua Towel Product Code: NT010

Fabric: %100 Cotton Size: 70x140 cm

Product Name: Nilyas Coiffeur Towel Product Code: NTO11