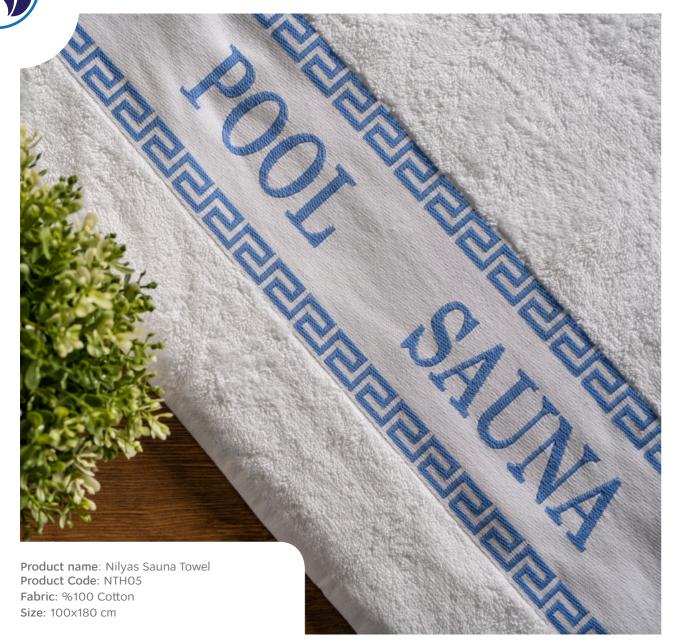

260 gr/m²
Size: 130x170 cm



Product name: Cotton Scotch Blanket
Product Code: NS010
Fabric Weight: 380 gr/m²
Size: 130x170 cm







Product name: Nilyas Artic Bed Set Product Code: NBS01 Fabric: %100 Cotton Ranforce

Size: 135x200 + 80x80 cm



Product name: Nilyas Blatt Bed Set Product Code: NBS02 Fabric: %100 Cotton Satin Size: 160x210 + 65x100 cm







Product name: Nilyas Farbig Bed Set Product Code: NBS03

Product Code: NBS03
Fabric: %100 Cotton Ranforce
Size: 160x210 + 65x100 cm



Product name: Nilyas Baume Bed Set Product Code: NBS04 Fabric: %100 Cotton Satin Size: 135x200 + 80x80 cm



## HOTEL SPA MASSAGE

## HOTEL TOWELS —















Product name: Nilyas Pique Towel
Product Code: NTH02
Fabric: %100 Cotton
Size: 100x150 cm

#### -HOTEL TOWELS -





#### HOTEL TOWELS -







## -HOTEL BATHROBES-





# HOTEL BED LINEN





# HOTELBEDLINEN





# - HOTEL BED LINEN





## -HOTEL SLIPPERS—











Product name: Nilyas Verde Bathrobe Product Code: NP001

Fabric: %100 Cotton

Size: L



Product name: Nilyas Noir Bathrobe Product Code: NP002



Product name: Nilyas Lapis Bathrobe Product Code: NP003

Fabric: %100 Cotton









Product name: Nilyas Geometric Bath Mat Product Code: NP005 Fabric: %100 Polyester Size: 50x70 cm



Product name: Nilyas Autumn Bath Mat Product Code: NP006 Fabric: %100 Polyester Size: 50x70 cm







Product name: Nilyas Flower Sport Towel
Product Code: NP007
Fabric: %100 Polyester
Size: 90x180 cm





Product name: Nilyas Bikini Bag Product Code: NP008 Fabric: %100 Polyester Size: 40x40 cm



Product name: Nilyas Bikini Bag Pro