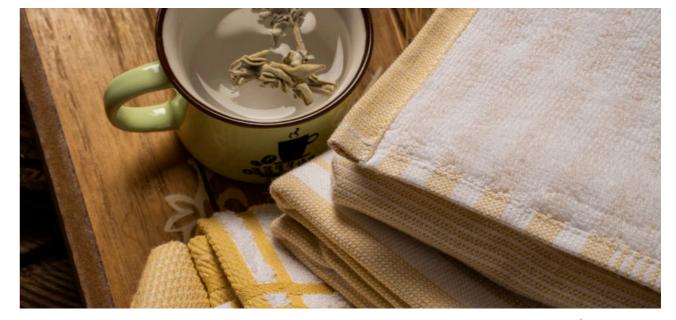

Product name: Nilyas Kitchen Towel
Product Code: NP013
Fabric: %80 Cotton %20 Polyester
Size: 30x50 cm

Product name: Nilyas Elephant Baby Bib Product Code: NP014 Fabric: %80 Cotton %20 Polyester Size: Custom Size

Size: 90x150 cm

Product name: Nilyas Lily Kitchen Towel Product Code: NP030 Fabric: %80 Cotton %20 Polyester

**Size**: 30x50 cm

Product name: Nilyas Flamingo Towel Product Code: NP031

Fabric: %70 Cotton %30 Polyester