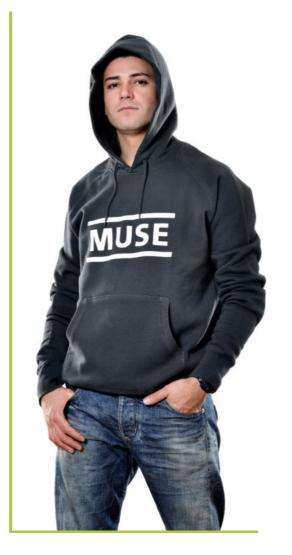

## -T-SHIRT-POLO SHIRTS-

Product Code: NCL001 Printing: Screen Printing Fabric: %100 Cotton Single Jersey

Product Code: NCL002 Printing: Screen Printing Fabric: %100 Cotton Single Jersey

## -T-SHIRT-POLO SHIRTS-

Product Code: NCL003
Printing: Screen Printing
Fabric: %100 Cotton Single Jersey

Product Code: NCL004
Printing: Screen Printing
Fabric: %95 Cotton %5 Elastane Pique (Lacoste)

Product Code: NCL005
Printing: Screen Printing
Fabric: %95 Cotton %5 Elastane
Single Jersey Elastane