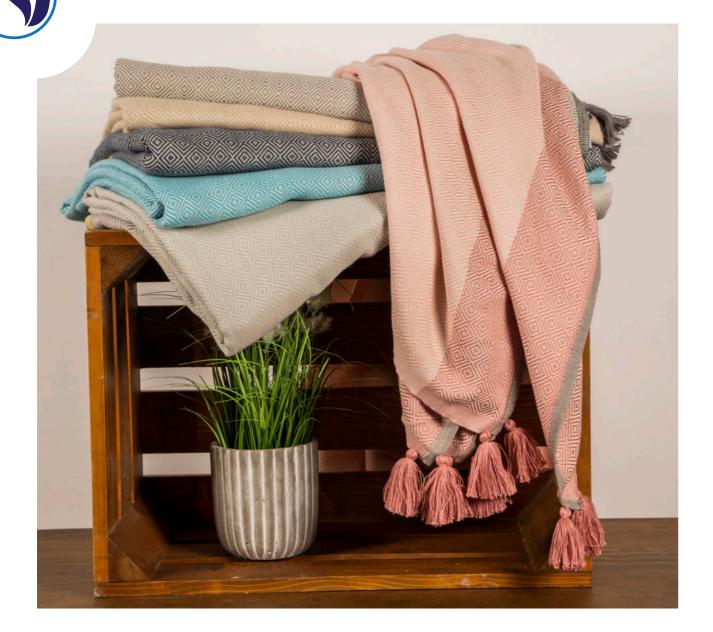

### BATHROBES-

Product name: Nilyas Volga Bathrobe Product Code: NB003

Fabric: %100 Cotton

Size: XXL

Product name: Nilyas Rosy Bathrobe Product Code: NB004

Size: M

Product name: Cotton Blanket Product Code: NS001 Fabric Weight: 450 gr/m<sup>2</sup> Size: 150x200 cm

Product name: Acrylic Scotch Blanket Product Code: NS002 Fabric Weight: 260 gr/m<sup>2</sup> Size: 130x170 cm

Product name: Cotton Scotch Blanket
Product Code: NS003
Fabric Weight: 380 gr/m²
Size: 130x170 cm

Product name: Acrylic Scotch Blanket Product Code: NS004 Fabric Weight: 260 gr/m<sup>2</sup> Size: 130x170 cm

Product name: Cotton Blanket Product Code: NS005 Fabric Weight: 450 gr/m² Size: 150x200 cm

Product name: Cotton Blanket Product Code: NS006 Fabric Weight: 450 gr/m<sup>2</sup> Size: 150x200 cm

Product name: Cotton Blanket Product Code: NS008 Fabric Weight: 450 gr/m² Size: 150x200 cm

Product name: Cotton Blanket Product Code: NS008 Fabric Weight: 450 gr/m² Size: 150x200 cm

Product name: Acrylic Scotch Blanket
Product Code: NS009
Fabric Weight: 260 gr/m²
Size: 130x170 cm

Product name: Cotton Scotch Blanket
Product Code: NS010
Fabric Weight: 380 gr/m²
Size: 130x170 cm

Product name: Nilyas Artic Bed Set Product Code: NBS01 Fabric: %100 Cotton Ranforce

Size: 135x200 + 80x80 cm