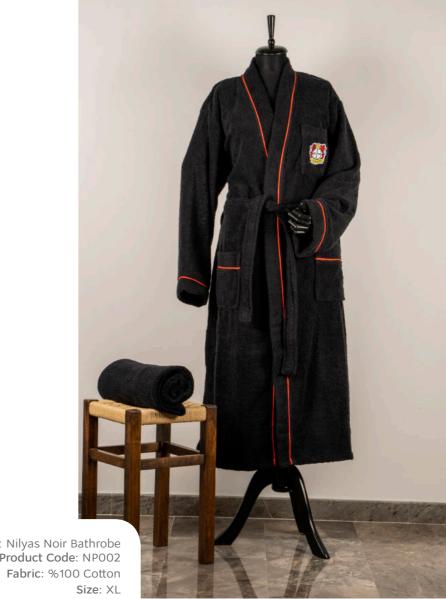

## -HOTEL SLIPPERS—

Product name: Nilyas Verde Bathrobe Product Code: NP001

Fabric: %100 Cotton

Size: L

Product name: Nilyas Noir Bathrobe Product Code: NP002

Product name: Nilyas Lapis Bathrobe Product Code: NP003