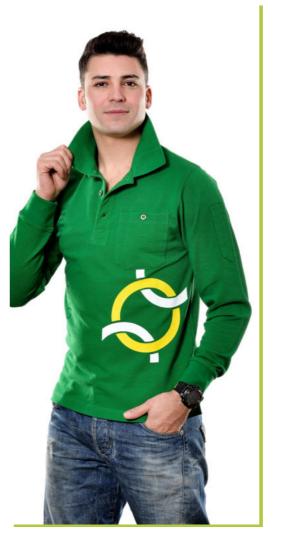

## -T-SHIRT-POLO SHIRTS-

Product Code: NCL001 Printing: Screen Printing Fabric: %100 Cotton Single Jersey

Product Code: NCL002 Printing: Screen Printing Fabric: %100 Cotton Single Jersey

## -T-SHIRT-POLO SHIRTS-

Product Code: NCL003
Printing: Screen Printing
Fabric: %100 Cotton Single Jersey

Product Code: NCL004
Printing: Screen Printing
Fabric: %95 Cotton %5 Elastane Pique (Lacoste)

Product Code: NCL005
Printing: Screen Printing
Fabric: %95 Cotton %5 Elastane
Single Jersey Elastane