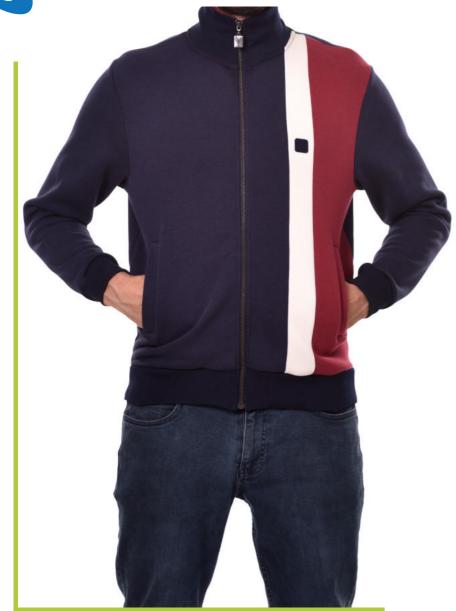

### -SWEATSUITS -

Product Code: NCL062
Printing: Embroidery & Applique
Fabric: %70 Cotton %30 Polyester -Three Thread Fleece

Product Code: NCL063
Printing: Embroidery & Screen Printing
Fabric: %70 Cotton %30 Polyester -Three Thread Fleece