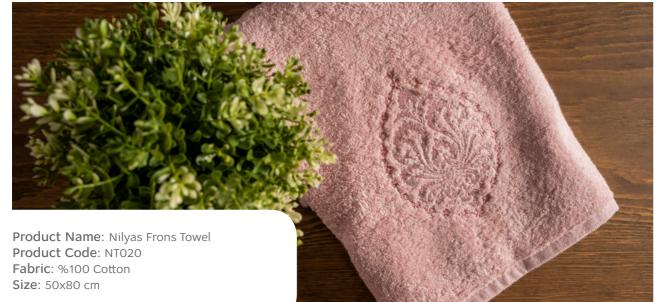

### TOWELS -







Product Name: Nilyas Yarn Dyed Marine Towel Product Code: NT005

Product Code: NT005 Fabric: %100 Cotton Size: 100x150 cm





Product Name: Nilyas Plain Towel Product Code: NT006

Fabric: %100 Cotton Size: 125x230 cm

### TOWELS -





Product Name: Nilyas Yarn Dyed Fitness Towel Product Code: NT007

Product Code: NT00 Fabric:%100 Cotton Size: 70x140 cm





Product Name: Nilyas All-in Towel

Product Code: NT008 Fabric: %100 Cotton Size: 50x70 cm









**Product Name**: Nilyas Jacbordure Towel

Product Code: NT009 Fabric: %100 Cotton Size: 70x140 cm





Product Name: Nilyas Aqua Towel Product Code: NT010

Fabric: %100 Cotton Size: 70x140 cm







Product Name: Nilyas Coiffeur Towel Product Code: NTO11

Fabric: %100 Cotton Size: 50x90 cm











### TOWELS -















#### TOWELS -









**Size**: 30x50 cm -50x100 cm - 70x140 cm

































































### BATHROBES-



Product name: Nilyas Pietra Grey Bathrobe Product Code: NB001

Fabric: %100 Cotton

Size: XL



Product name: Nilyas Luxury Bathrobe Product Code: NB002

### BATHROBES-



Product name: Nilyas Volga Bathrobe Product Code: NB003

Fabric: %100 Cotton

Size: XXL



Product name: Nilyas Rosy Bathrobe Product Code: NB004

Size: M



Product name: Cotton Blanket Product Code: NS001 Fabric Weight: 450 gr/m<sup>2</sup> Size: 150x200 cm



Product name: Acrylic Scotch Blanket Product Code: NS002 Fabric Weight: 260 gr/m<sup>2</sup> Size: 130x170 cm



Product name: Cotton Scotch Blanket
Product Code: NS003
Fabric Weight: 380 gr/m²
Size: 130x1