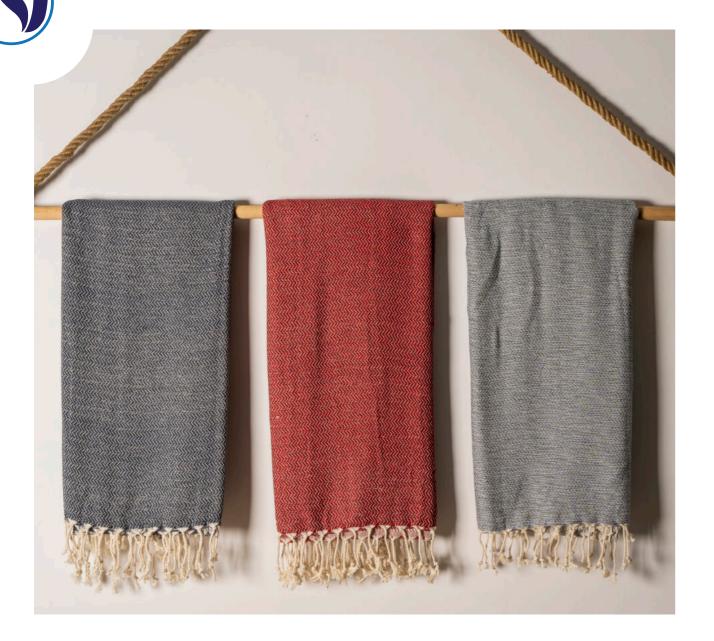

## HOTEL TOWELS —

Product name: Nilyas Pique Towel
Product Code: NTH02
Fabric: %100 Cotton
Size: 100x150 cm