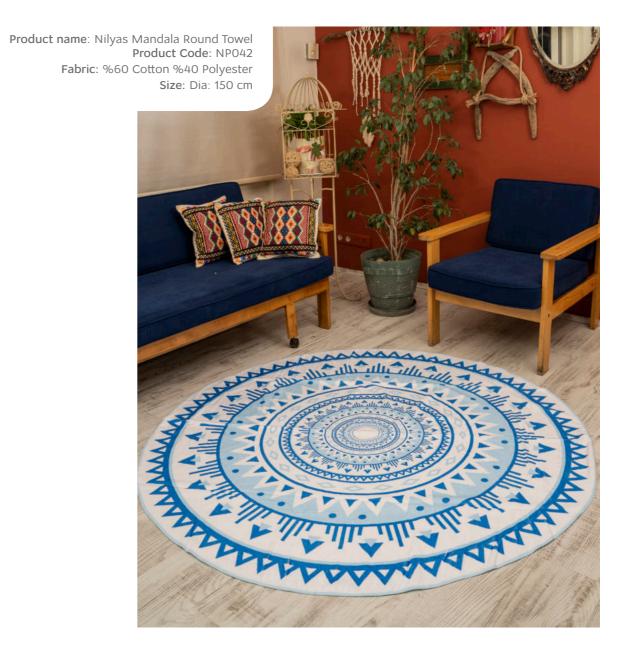

Product name: Nilyas Pizza Round Towel Product Code: NP039

Fabric: %60 Cotton %40 Polyester

Size: Dia: 150 cm

Product name: Nilyas Smiley Round Towel Product Code: NPO41

Fabric: %60 Cotton %40 Polyester

Size: Dia: 150 cm