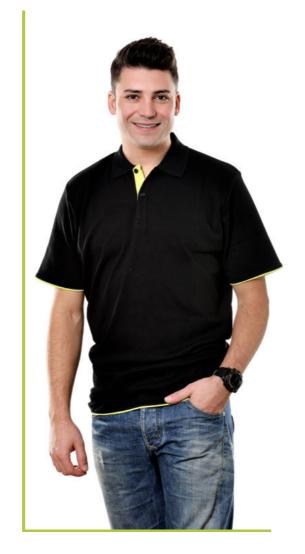

## -T-SHIRT-POLO SHIRTS-

Product Code: NCL001 Printing: Screen Printing Fabric: %100 Cotton Single Jersey

Product Code: NCL002 Printing: Screen Printing Fabric: %100 Cotton Single Jersey

## -T-SHIRT-POLO SHIRTS-

Product Code: NCL003
Printing: Screen Printing
Fabric: %100 Cotton Single Jersey

Product Code: NCL004
Printing: Screen Printing
Fabric: %95 Cotton %5 Elastane Pique (Lacoste)

Product Code: NCL005
Printing: Screen Printing
Fabric: %95 Cotton %5 Elastane
Single Jersey Elastane