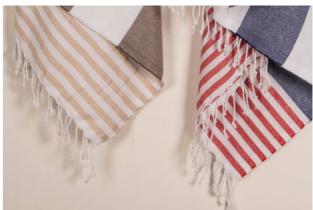

# PESHTEMALS

Product name: Nilyas Classic Peshtemal Product Code: NH001

Product Code: NH00 Fabric: %100 Cotton Size: 90x180 cm

Product name: Nilyas Sea Life Peshtemal Product Code: NH002

Product Code: NH002 Fabric: %100 Cotton Size: 100x180 cm

Product name: Nilyas Wave Peshtemal Product Code: NH003

Product Code: NH003 Fabric: %100 Cotton Size: 90x180 cm

Product name: Nilyas Verde Peshtemal Product Code: NH004

Fabric: %100 Cotton Size: 90x180 cm