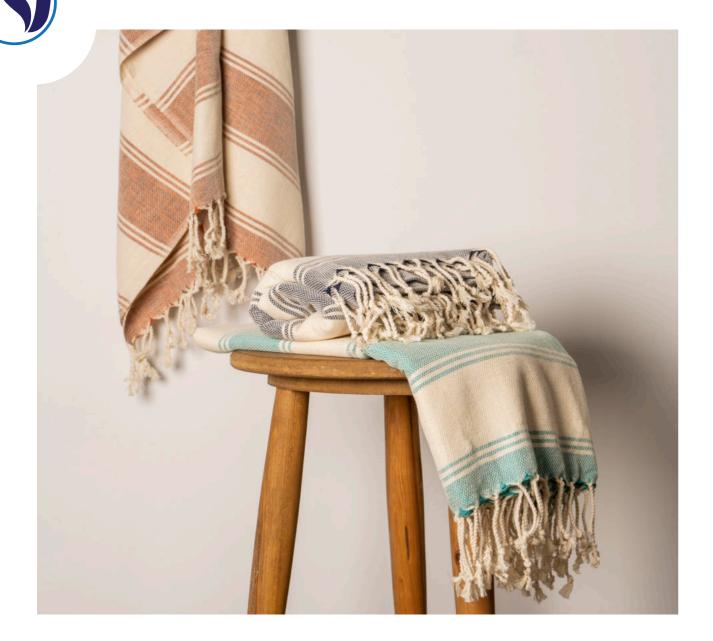

### TOWELS -

Product Name: Nilyas Greek Border Towel Product Code: NT001

Fabric: %100 Pamuk/ %100 Cotton Size: 50x100 cm

### TOWELS -

Product Name: Nilyas Braid Border Towel

Product Code: NT002 Fabric: %100 Cotton Size: 70x140 cm

Product Name: Nilyas Micro Border Towel Product Code: NT003

Product Code: NT003 Fabric: %100 Cotton Size: 70x140 cm