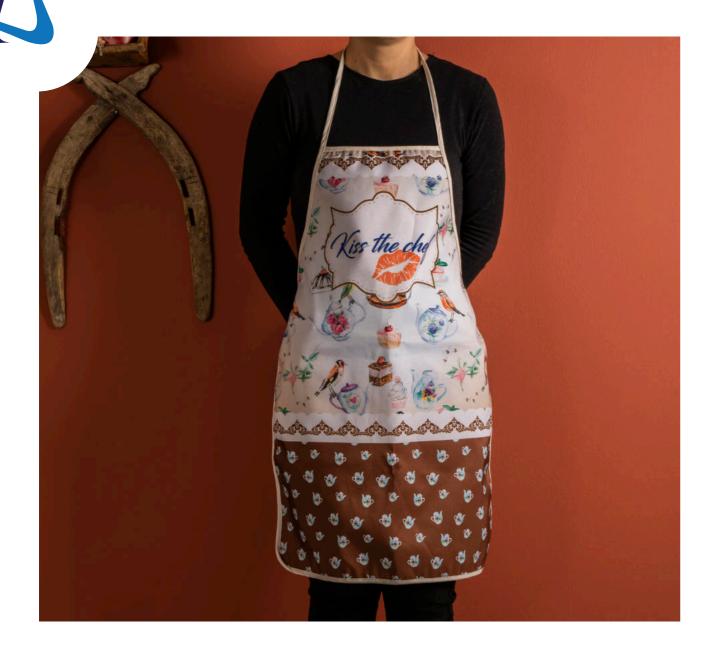

Product name: Nilyas Denim Apron Product Code: NP045 Fabric: %100 Cotton Size: Custom Size

Product name: Nilyas Gabardine Apron Product Code: NP046 Fabric: %60 Cotton %40 Polyester Size: Custom Size

Product name: Nilyas Chef Apron Product Code: NP047 Fabric: %100 Polyester Size: Custom Size