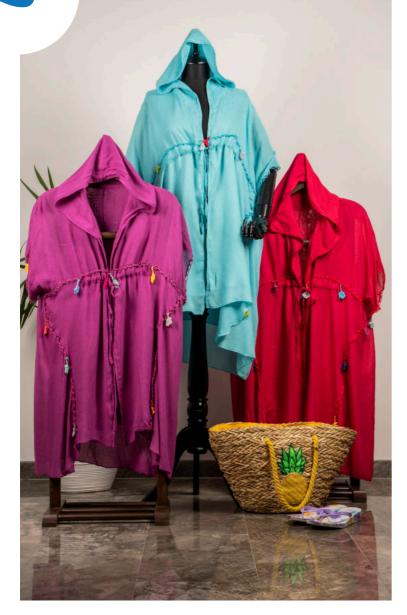

# BEACH WEARS-

Product Name: Askotex Verde Product Code: NCL074 Fabric: %100 Cotton

Product Name: Askotex Comfort Bathrobe Product Code: NCL075 Fabric: %100 Cotton