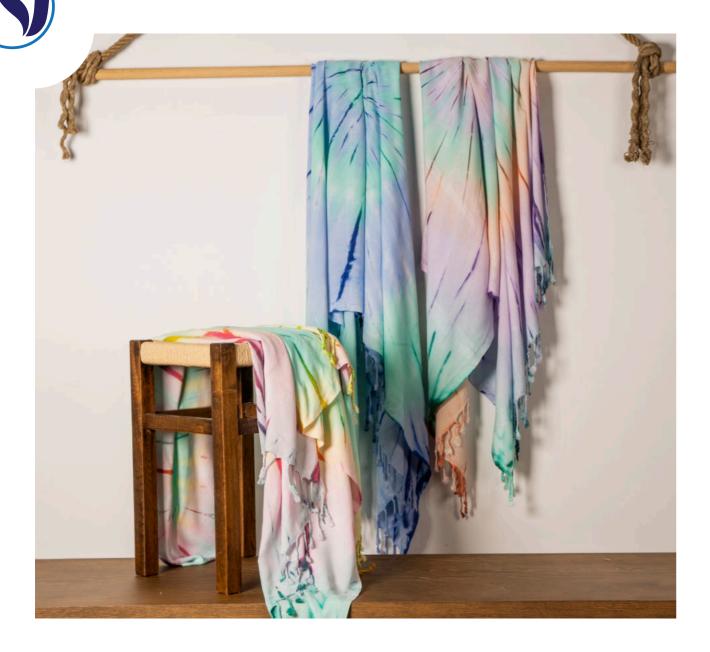

# PESHTEMALS

Product name: Nilyas Classic Peshtemal Product Code: NH001

Product Code: NH00 Fabric: %100 Cotton Size: 90x180 cm

Product name: Nilyas Sea Life Peshtemal Product Code: NH002

Product Code: NH002 Fabric: %100 Cotton Size: 100x180 cm