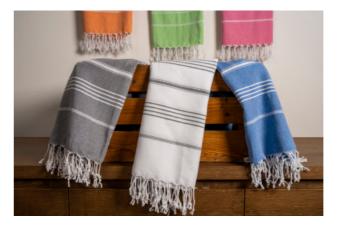

# PESHTEMALS

Product name: Nilyas Classic Peshtemal Product Code: NH001

Product Code: NH00 Fabric: %100 Cotton Size: 90x180 cm

Product name: Nilyas Sea Life Peshtemal Product Code: NH002

Product Code: NH002 Fabric: %100 Cotton Size: 100x180 cm