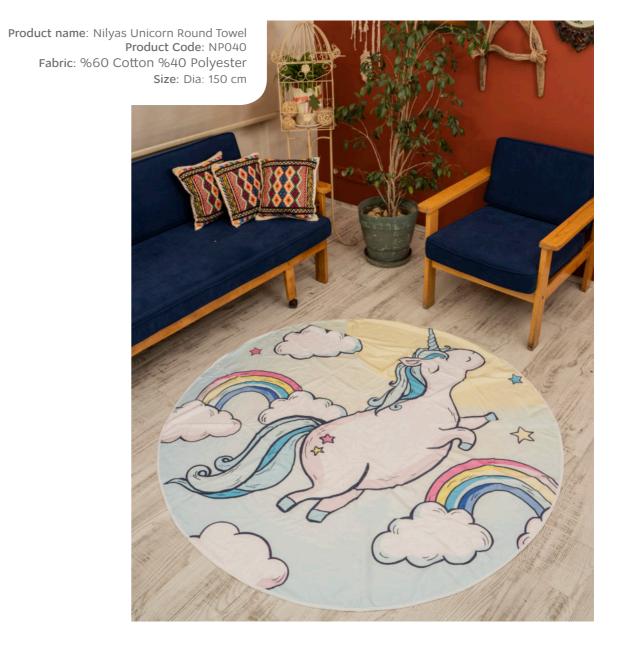

Product name: Nilyas Pizza Round Towel Product Code: NP039

Fabric: %60 Cotton %40 Polyester

Size: Dia: 150 cm

Product name: Nilyas Smiley Round Towel Product Code: NPO41

Fabric: %60 Cotton %40 Polyester

Size: Dia: 150 cm