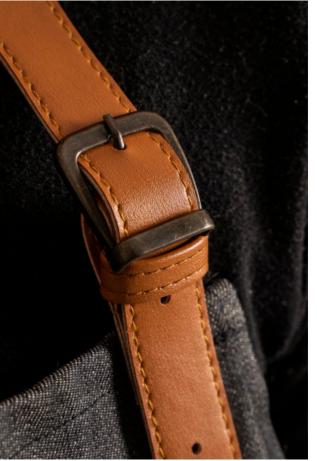

Product name: Nilyas Denim Apron Product Code: NP045 Fabric: %100 Cotton Size: Custom Size

Product name: Nilyas Gabardine Apron Product Code: NP046 Fabric: %60 Cotton %40 Polyester Size: Custom Size

Product name: Nilyas Chef Apron Product Code: NP047 Fabric: %100 Polyester Size: Custom Size