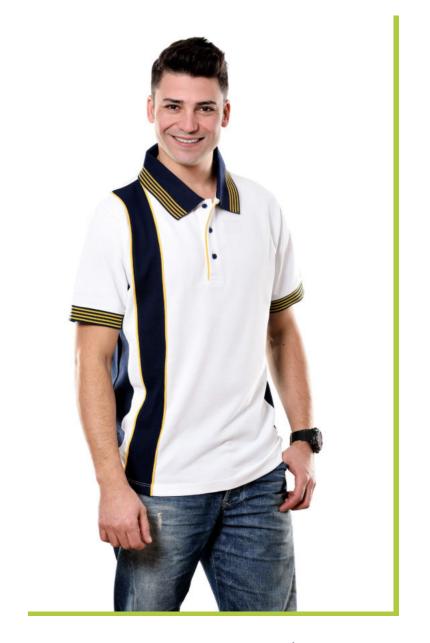

## -T-SHIRT-POLO SHIRTS-

Product Code: NCL001 Printing: Screen Printing Fabric: %100 Cotton Single Jersey

Product Code: NCL002 Printing: Screen Printing Fabric: %100 Cotton Single Jersey

## -T-SHIRT-POLO SHIRTS-

Product Code: NCL003
Printing: Screen Printing
Fabric: %100 Cotton Single Jersey

Product Code: NCL004
Printing: Screen Printing
Fabric: %95 Cotton %5 Elastane Pique (Lacoste)

Product Code: NCL005
Printing: Screen Printing
Fabric: %95 Cotton %5 Elastane
Single Jersey Elastane