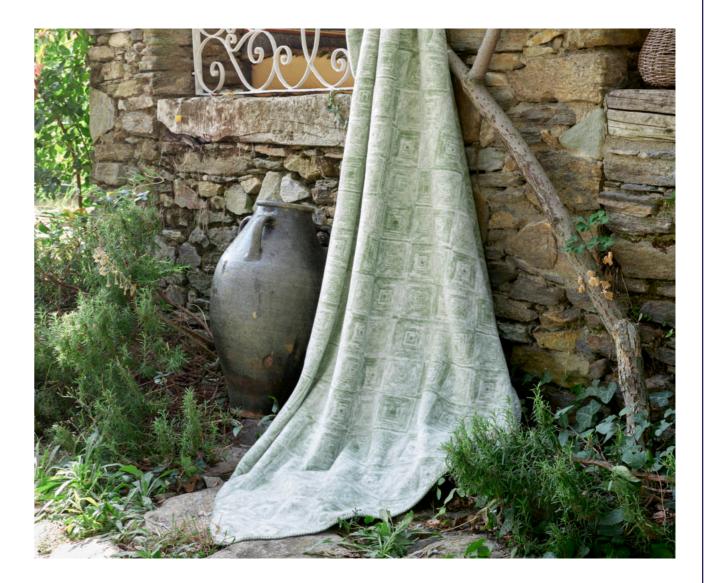

### BATHROBES-

Product name: Nilyas Volga Bathrobe Product Code: NB003

Fabric: %100 Cotton

Size: XXL

Product name: Nilyas Rosy Bathrobe Product Code: NB004

Size: M

Product name: Cotton Blanket Product Code: NS001 Fabric Weight: 450 gr/m<sup>2</sup> Size: 150x200 cm

Product name: Acrylic Scotch Blanket Product Code: NS002 Fabric Weight: 260 gr/m<sup>2</sup> Size: 130x170 cm

Product name: Cotton Scotch Blanket
Product Code: NS003
Fabric Weight: 380 gr/m²
Size: 130x170 cm

Product name: Acrylic Scotch Blanket Product Code: NS004 Fabric Weight: 260 gr/m<sup>2</sup> Size: 130x170 cm

Product name: Cotton Blanket Product Code: NS005 Fabric Weight: 450 gr/m² Size: 150x200 cm

Product name: Cotton Blanket Product Code: NS006 Fabric Weight: 450 gr/m<sup>2</sup> Size: 150x200 cm

Product name: Cotton Blanket Product Code: NS008 Fabric Weight: 450 gr/m² Size: 150x200 cm

Product name: Cotton Blanket Product Code: NS008 Fabric Weight: 450 gr/m² Size: 150x200 cm

Product name: Acrylic Scotch Blanket
Product Code: NS009
Fabric Weight: 260 gr/m²
Size: 130x170 cm

Product name: Cotton Scotch Blanket
Product Code: NS010
Fabric Weight: 380 gr/m²
Size: 130x170 cm

Product name: Nilyas Artic Bed Set Product Code: NBS01 Fabric: %100 Cotton Ranforce

Size: 135x200 + 80x80 cm