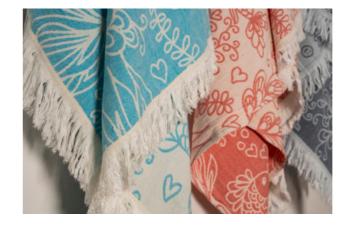

# PESHTEMALS

Product name: Nilyas Classic Peshtemal Product Code: NH001

Product Code: NH00 Fabric: %100 Cotton Size: 90x180 cm

Product name: Nilyas Sea Life Peshtemal Product Code: NH002

Product Code: NH002 Fabric: %100 Cotton Size: 100x180 cm

Product name: Nilyas Wave Peshtemal Product Code: NH003

Product Code: NH003 Fabric: %100 Cotton Size: 90x180 cm

Product name: Nilyas Verde Peshtemal Product Code: NH004

Fabric: %100 Cotton Size: 90x180 cm