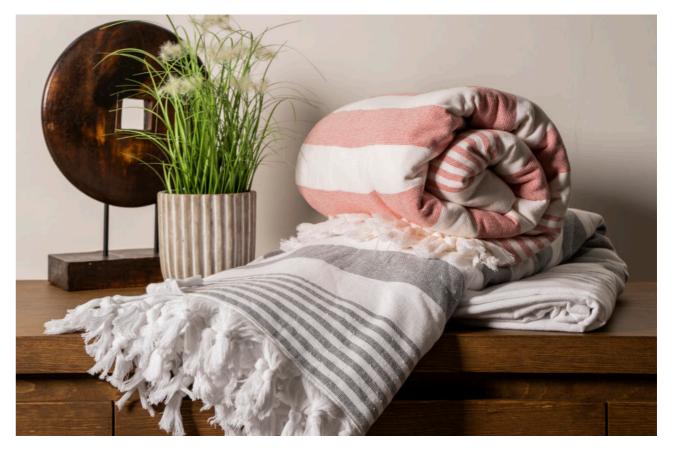

### BATHROBES-

Product name: Nilyas Volga Bathrobe Product Code: NB003

Fabric: %100 Cotton

Size: XXL

Product name: Nilyas Rosy Bathrobe Product Code: NB004

Size: M

Product name: Cotton Blanket Product Code: NS001 Fabric Weight: 450 gr/m<sup>2</sup> Size: 150x200 cm